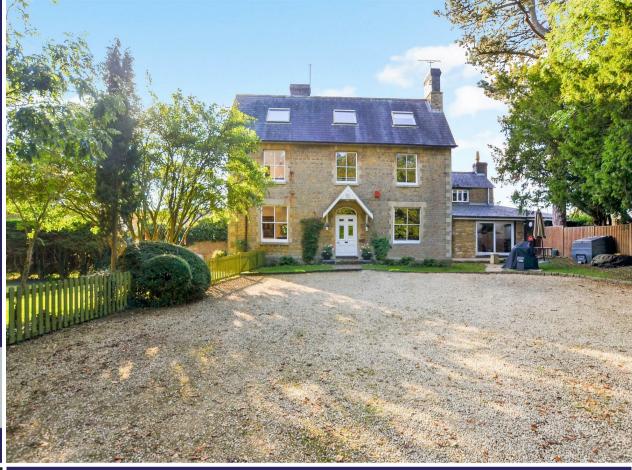

## Portway House, Park End

Croughton, NN13 5LX

A stunning 5 bedroom 'Georgian' Former hunting lodge (estimated 1808), currently being used as a successful 'Air BNB'. Set on large plot, with detached double garage. The property boasts generous living accommodation and wealth of character features to include: Kitchen/Dining room, Utility, Downstairs Shower room, Living room, Drawing room, Cellar (currently games room) & Family bathroom. Can be sold as a) Residential purchase, b) Ongoing investment or c) Potential redevelopment for apartments.

## **ACCOMMODATION**

- 5 BEDROOMS
- KITCHEN/DINING ROOM
- LIVING ROOM
- DRAWING ROOM
- SHOWER ROOM
- DOUBLE GARAGE
- LARGE PLOT
- CELLAR
- NO ONWARD CHAIN

10Market Square, Bicester, Oxfordshire, OX26 6AD