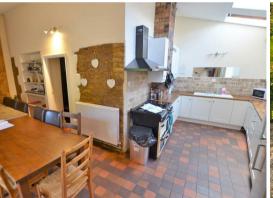

## Portway House, Park End

Croughton, NN13 5LX

A stunning 5 bedroom 'Georgian' Former hunting lodge (estimated 1808), currently being used as a successful 'Air BNB'. Set on large plot, with detached double garage. The property boasts generous living accommodation and wealth of character features to include: Kitchen/Dining room, Utility, Downstairs Shower room, Living room, Drawing room, Cellar (currently games room) & Family bathroom. Can be sold as a) Residential purchase, b) Ongoing investment or c) Potential redevelopment for apartments.

## **ACCOMMODATION**

- 5 BEDROOMS
- KITCHEN/DINING ROOM
- LIVING ROOM
- DRAWING ROOM
- SHOWER ROOM
- DOUBLE GARAGE
- LARGE PLOT
- CELLAR
- NO ONWARD CHAIN

10Market Square, Bicester, Oxfordshire, OX26 6AD