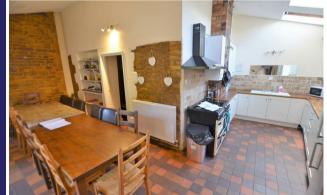

## Portway House, Park End

Croughton, NN13 5LX

A stunning 5 bedroom 'Georgian' Former hunting lodge (estimated 1808), currently being used as a successful 'Air BNB'. Set on large plot, with detached double garage. The property boasts generous living accommodation and wealth of character features to include: Kitchen/Dining room, Utility, Downstairs Shower room, Living room, Drawing room, Cellar (currently games room) & Family bathroom. Can be sold as a) Residential purchase, b) Ongoing investment or c) Potential redevelopment for apartments.

## **ACCOMMODATION**

- 5 BEDROOMS
- KITCHEN/DINING ROOM
- LIVING ROOM
- DRAWING ROOM
- SHOWER ROOM
- DOUBLE GARAGE
- LARGE PLOT
- CELLAR
- NO ONWARD CHAIN

10Market Square, Bicester, Oxfordshire, OX26 6AD