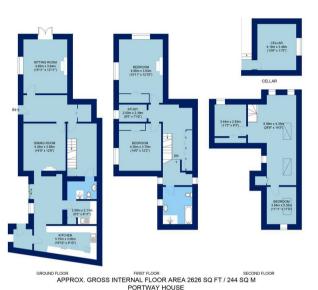

## Portway House, Park End

Croughton, NN13 5LX

A stunning 5 bedroom 'Georgian' Former hunting lodge (estimated 1808), currently being used as a successful 'Air BNB'. Set on large plot, with detached double garage. The property boasts generous living accommodation and wealth of character features to include: Kitchen/Dining room, Utility, Downstairs Shower room, Living room, Drawing room, Cellar (currently games room) & Family bathroom. Can be sold as a) Residential purchase, b) Ongoing investment or c) Potential redevelopment for apartments.

## **ACCOMMODATION**

- 5 BEDROOMS
- KITCHEN/DINING ROOM
- LIVING ROOM
- DRAWING ROOM
- SHOWER ROOM
- DOUBLE GARAGE
- LARGE PLOT
- CELLAR
- NO ONWARD CHAIN

10Market Square, Bicester, Oxfordshire, OX26 6AD