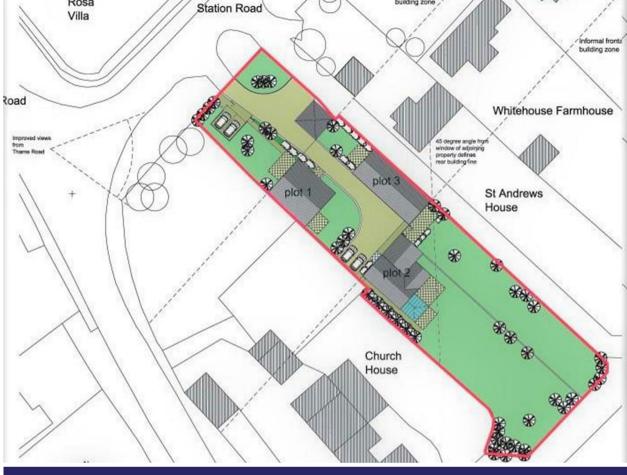

## The Depot, Station Road

Bicester, OX25 ITA

With lapsed planning from 2008, for  $\times 3$  4 bedroom detached homes, the Old Depot, currently with detached property & outbuildings, offers large scope for further development & potential for re-submission/amendment for planning.