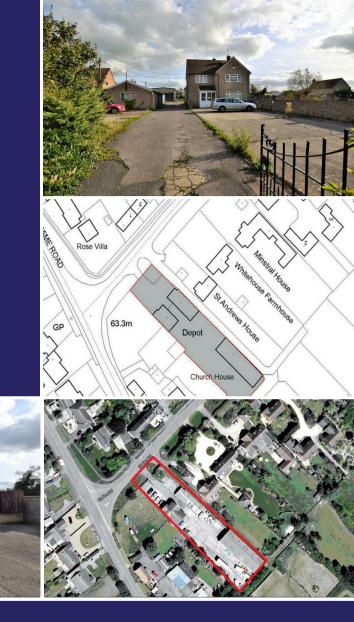

## The Depot, Station Road

Bicester, OX25 ITA

With lapsed planning from 2008, for  $\times 3$  4 bedroom detached homes, the Old Depot, currently with detached property & outbuildings, offers large scope for further development & potential for re-submission/amendment for planning.