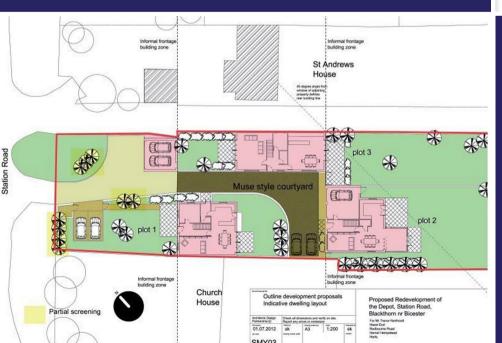

## The Depot, Station Road

Bicester, OX25 ITA

With lapsed planning from 2008, for  $\times 3$  4 bedroom detached homes, the Old Depot, currently with detached property & outbuildings, offers large scope for further development & potential for re-submission/amendment for planning.