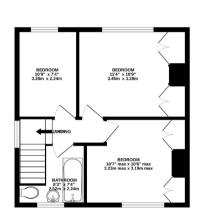

GROUND FLOOR

1ST FLOOR

Whilst every attempt has been made to ensure the accuracy of the foorplan contained here, measurement of doors, windows, rooms and any other items are approximate and no responsibility is taken for any error omission or mis-statement. This plan is for illustrative purposes only and should be used as such by any ospective purchaser. The services, systems and appliances shown have not been tested and no guarante as to their operability or efficiency can be given.

The kitchen has plenty of cupboard and worktop space. Fitted appliances include a double oven and gas hob. From here, you also have access into the rear garden.

Upstairs there are three bedrooms and the bathroom

Two of the rooms are good sized double rooms, both of which have fitted wardrobes.

Outside is a space that has been very well kept and has mature shrubs.

There is a detached garage at the bottom of the garden which is accessed from the rear lane. There is also a hard standing next to the garage which could be used as off road parking if required.