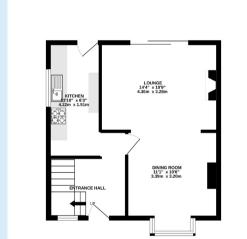

GROUND FLOOR

1ST FLOOR

Whilst every attempt has been made to ensure the accuracy of the foorplan contained here, measurement of doors, windows, rooms and any other items are approximate and no responsibility is taken for any error omission or mis-statement. This plan is for illustrative purposes only and should be used as such by any ospective purchaser. The services, systems and appliances shown have not been tested and no guarante as to their operability or efficiency can be given.

The reception rooms have been opened up to create a sociable living space and allows plenty of light to flood through the downstairs.

The dining room, at the front has a bay window and the lounge has a feature fireplace and large patio doors which overlook the garden.

The kitchen has plenty of cupboard and worktop space. Fitted appliances include a double oven and gas hob. From here, you also have access into the rear garden.

Upstairs there are three bedrooms and the bathroom