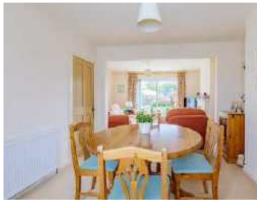

The reception rooms have been opened up to create a sociable living space and allows plenty of light to flood through the downstairs.

The dining room, at the front has a bay window and the lounge has a feature fireplace and large patio doors which overlook the garden.