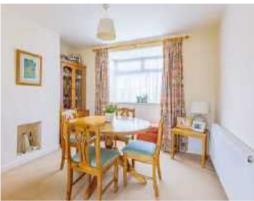

The reception rooms have been opened up to create a sociable living space and allows plenty of light to flood through the downstairs.

The dining room, at the front has a bay window and the lounge has a feature fireplace and large patio doors which overlook the garden.