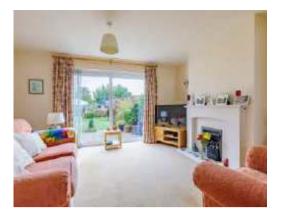

The reception rooms have been opened up to create a sociable living space and allows plenty of light to flood through the downstairs.

The dining room, at the front has a bay window and the lounge has a feature fireplace and large patio doors which overlook the garden.