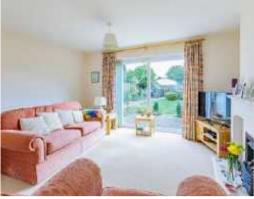

The reception rooms have been opened up to create a sociable living space and allows plenty of light to flood through the downstairs.

The dining room, at the front has a bay window and the lounge has a feature fireplace and large patio doors which overlook the garden.