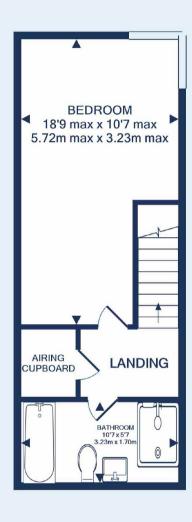

There is plenty of room for sofas and a dining table & chairs. The kitchen has an integral oven & hob, dishwasher and fridge/freezer.

Upstairs, there is large double bedroom that offers plenty of space for furniture.

There is a four piece bathroom with a large walk in shower and separate bath, as well as a utility cupboard where the washing machine is kept.

Nestled just off the main road and set behind electric gates, it feels private and secluded yet you are moments from the shops & amenities, the transport links that include the train station being a few minutes walk away, the bus services and the motorway network.