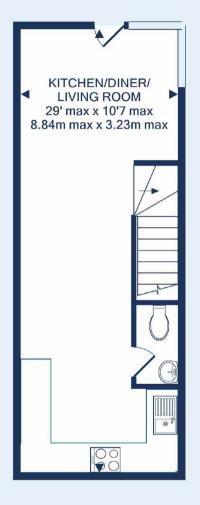

**GROUND FLOOR** 

1ST FLOOR

Made with Metropix ©2022

This stunning maisonette is being offered to the market for the first time since it was built in 2019.

As you enter the property you are presented with a spacious lounge/dining/kitchen area lounge area and downstairs WC.

There is plenty of room for sofas and a dining table & chairs. The kitchen has an integral oven & hob, dishwasher and fridge/freezer.

Upstairs, there is large double bedroom that offers plenty of space for furniture.

There is a four piece bathroom with a large walk in shower and separate bath, as well as a utility cupboard where the washing machine is kept.

Nestled just off the main road and set behind electric gates, it feels private and secluded yet you are moments from the shops & amenities, the transport links that include the train station being a few minutes walk away, the bus services and the motorway network.