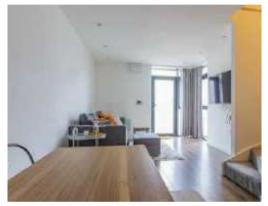

**GROUND FLOOR** 

1ST FLOOR

Made with Metropix ©2022

This stunning maisonette is being offered to the market for the first time since it was built in 2019.

As you enter the property you are presented with a spacious lounge/dining/kitchen area lounge area and downstairs WC.

There is plenty of room for sofas and a dining table & chairs. The kitchen has an integral oven & hob, dishwasher and fridge/freezer.

Upstairs, there is large double bedroom that offers plenty of space for furniture.