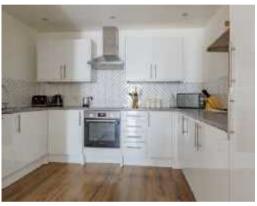

There is plenty of room for sofas and a dining table & chairs. The kitchen has an integral oven & hob, dishwasher and fridge/freezer.

Upstairs, there is large double bedroom that offers plenty of space for furniture.