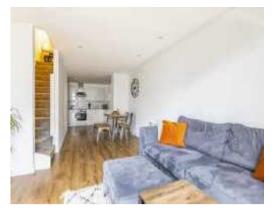

**GROUND FLOOR** 

1ST FLOOR

Made with Metropix ©2022

This stunning maisonette is being offered to the market for the first time since it was built in 2019.

As you enter the property you are presented with a spacious lounge/dining/kitchen area lounge area and downstairs WC.

There is plenty of room for sofas and a dining table & chairs. The kitchen has an integral oven & hob, dishwasher and fridge/freezer.

Upstairs, there is large double bedroom that offers plenty of space for furniture.