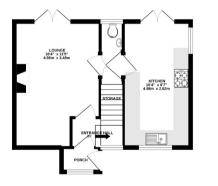

## Sea Mills - £399,995

4 bed semi-detached house 3 Alveston Walk, BS9 2NJ

1ST FLOOR

Whill every attempt has been made to ensure the accuracy of the floorplan contained here, measurements of doors, whow, nooms and any other items are approximate and no responsibility is laken for any error, and the second se

This semi-detached home offers spacious accommodation consisting of entrance hall, kitchen/diner and lounge, both the downstairs rooms are dual aspect, making this a bright and airy space. Upstairs you will find four bedrooms and family bathroom. Two of which have built in wardrobes creating useful storage space.