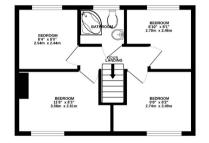

This semi-detached home offers spacious accommodation consisting of entrance hall, kitchen/diner and lounge, both the downstairs rooms are dual aspect, making this a bright and airy space. Upstairs you will find four bedrooms and family bathroom. Two of which have built in wardrobes creating useful storage space.