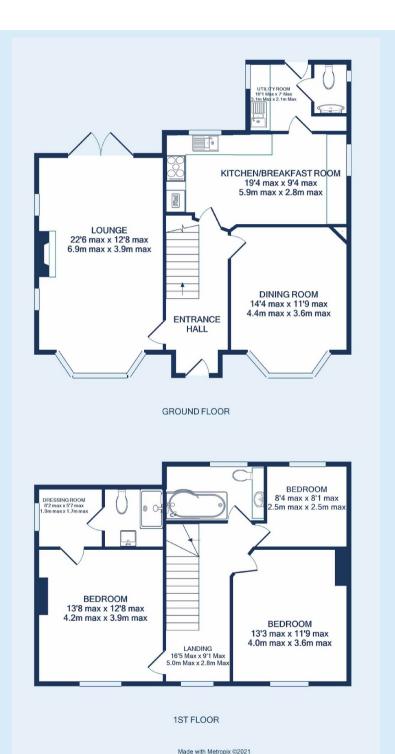

A simply beautiful double fronted detached home in an elevated position overlooking Shirehampton Park Golf course. Built circa 1930's this wonderful home offers a mixture of character of the period with a subtle mixture of contemporary styled accommodation consisting an impressive entrance hall, lounge with bay windows and french doors, dining room with bay window, kitchen/breakfast room, utility room, downstairs cloakroom, a beautiful light first floor landing leading to master bedroom with walk in wardrobe and en-suite shower room, two further bedrooms and family bathroom.