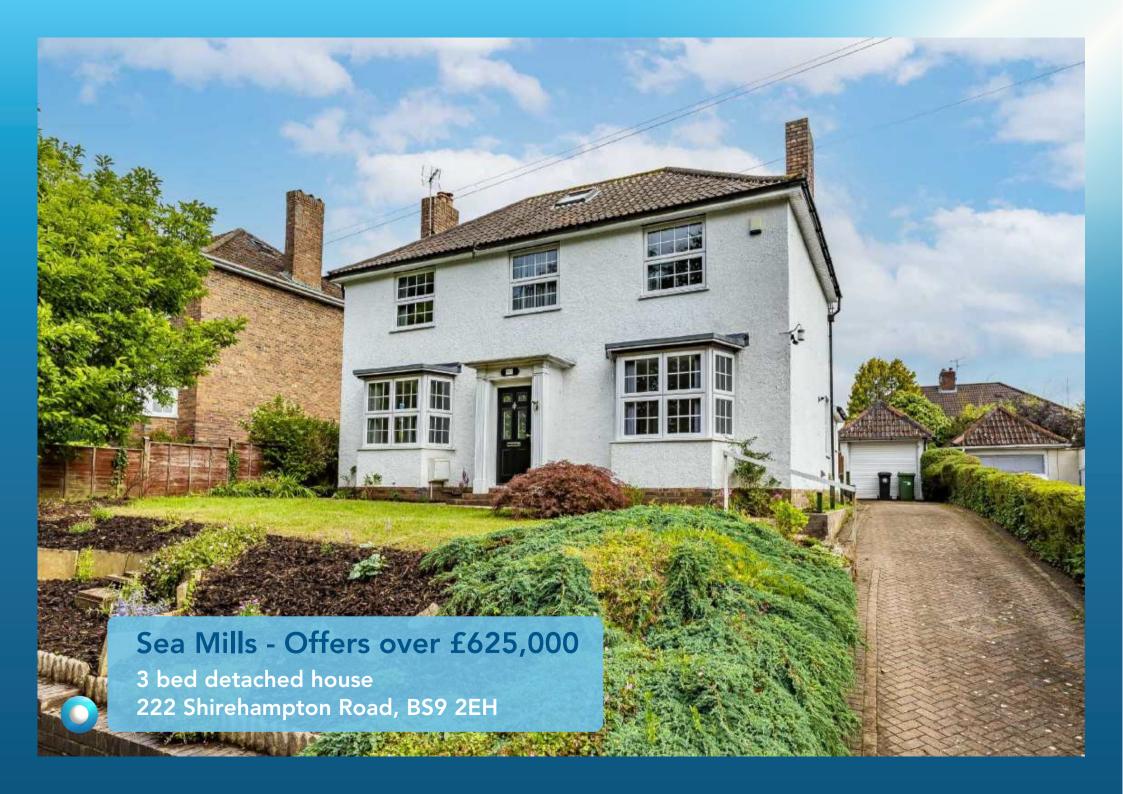

A simply beautiful double fronted detached home in an elevated position overlooking Shirehampton Park Golf course. Built circa 1930's this wonderful home offers a mixture of character of the period with a subtle mixture of contemporary styled accommodation consisting an impressive entrance hall, lounge with bay windows and french doors, dining room with bay window, kitchen/breakfast room, utility room, downstairs cloakroom, a beautiful light first floor landing leading to master bedroom with walk in wardrobe and en-suite shower room, two further bedrooms and family bathroom.

Externally this fantastic home benefits from front and rear gardens, off street parking for several cars and a detached garage.

Highly popular location with Kings Weston House and Blaise Castle Estates close at hand and local shops and bus routes near by.

An early viewing is recommended to fully appreciate this lovely home, which is offered with no onward chain.