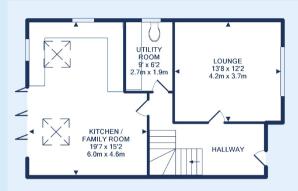

The hub of this home is certainly the kitchen/dining/family room which spans the full width of the house. Bi-fold doors open to the garden whilst windows and skylights flood this room with natural light.

The kitchen has a range of Bosch integrated appliances that include fridge, freezer, double oven, induction hob and dishwasher.

There are quartz worktops and plenty of cupboard storage.

The utility room/WC has plumbing for the washing machine, as well as having space for a dryer. This also houses the boiler.

The lounge is at the front of the house.

An oak staircase leads to the first floor.

On this level there are three double bedrooms, one of which has an ensuite shower room, and the family bathroom. This is fully tiled and has a shower over the bath. One of the bedrooms has an en suite shower room,