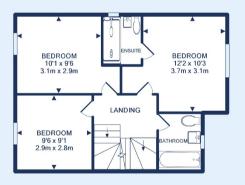

The lounge is at the front of the house.

An oak staircase leads to the first floor.

On this level there are three double bedrooms, one of which has an ensuite shower room, and the family bathroom. This is fully tiled and has a shower over the bath. One of the bedrooms has an en suite shower room,