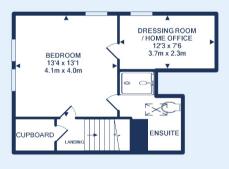

On the top floor landing, there is a storage cupboard and a door opens to the main bedroom. This room has three windows, so has plenty of light and has some great views over the rooftops. There is an ensuite shower room to this room.

Off the bedroom is a study/ home office or dressing room.