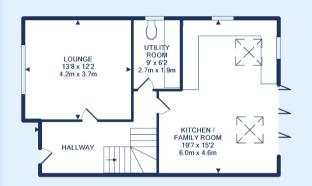

The hub of this home is certainly the kitchen/dining/family room which spans the full width of the house. Bi-fold doors open to the garden whilst windows and skylights flood this room with natural

light. The kitchen has a range of Bosch integrated appliances that include fridge, freezer, double oven, induction hob and dishwasher.

There are quartz worktops and plenty of cupboard storage.

The utility room/WC has plumbing for the washing machine, as well as having space for a dryer. This also houses the boiler.

The lounge is at the front of the house.