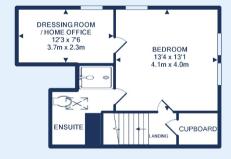

On the top floor landing, there is a storage cupboard and a door opens to the main bedroom. This room has three windows, so has plenty of light and has some great views over the rooftops. There is an ensuite shower room to this room. Off the bedroom is a study! home office or dressing room.