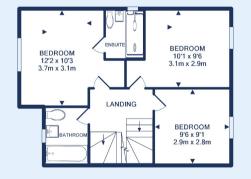

An oak staircase leads to the first floor.

On this level there are three double bedrooms, one of which has an ensuite shower room, and the family bathroom. This is fully tiled and has a shower over the bath. One of the bedrooms has an ensuite shower room,