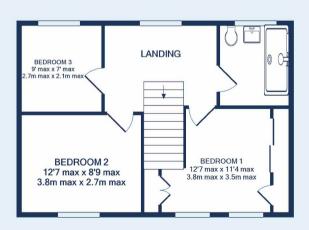

**GROUND FLOOR** 

1ST FLOOR

Made with Metropix ©2021

An attractive extended corner position semi detached home in a fantastic location in Sea Mills just a few hundred yards from The Square, bus routes, shops and Café.

East parade was one of the original roads built as part of the 1920s move towards Garden suburbs, the land was donated by the last squire Philip Napier Miles.

This red brick built home with single storey extension comprises of entrance hall, lounge, dining room, kitchen, bedroom four/reception three, landing leading to three bedrooms and bathroom.