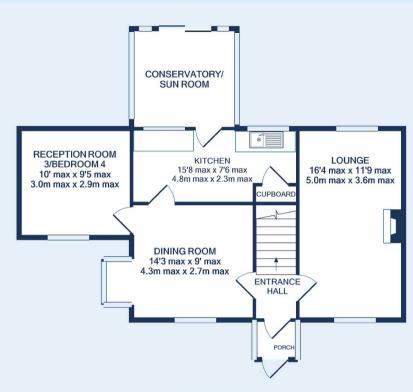

**GROUND FLOOR** 

1ST FLOOR

Made with Metropix ©2021

An attractive extended corner position semi detached home in a fantastic location in Sea Mills just a few hundred yards from The Square, bus routes, shops and Café.

East parade was one of the original roads built as part of the 1920s move towards Garden suburbs, the land was donated by the last squire Philip Napier Miles.

This red brick built home with single storey extension comprises of entrance hall, lounge, dining room, kitchen, bedroom four/reception three, landing leading to three bedrooms and bathroom.