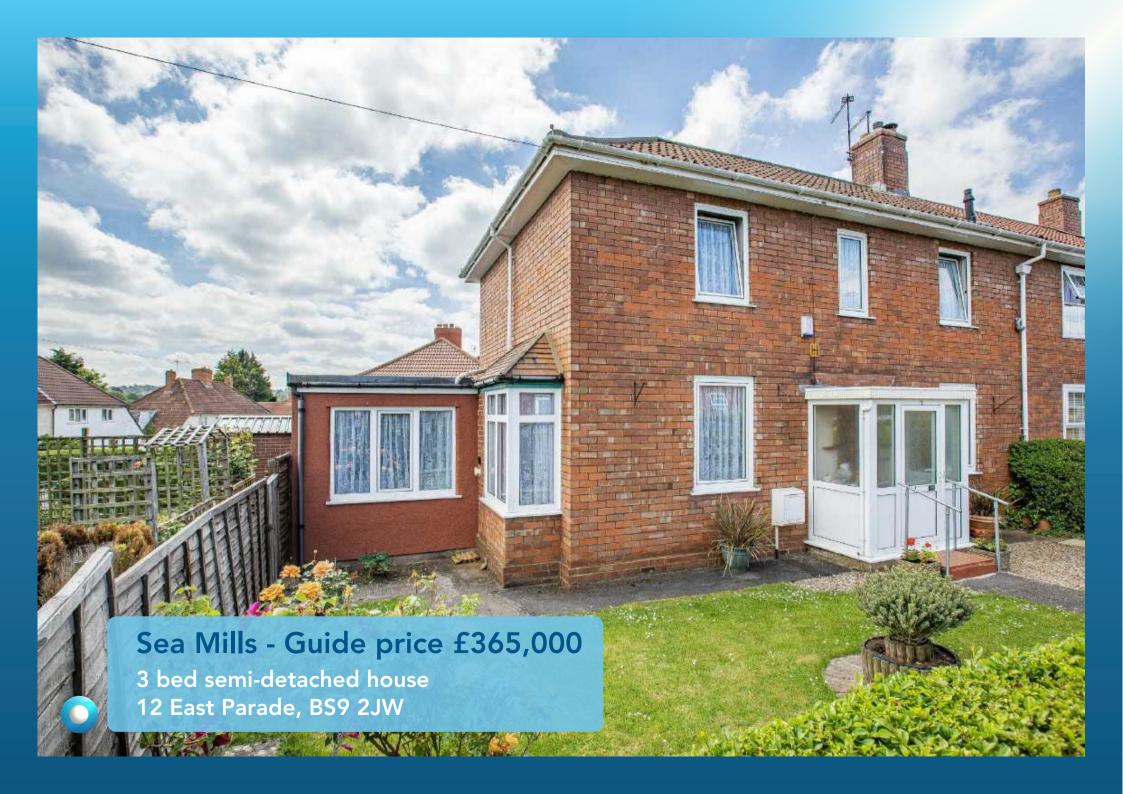

**GROUND FLOOR** 

1ST FLOOR

Made with Metropix ©2021

An attractive extended corner position semi detached home in a fantastic location in Sea Mills just a few hundred yards from The Square, bus routes, shops and Café.

East parade was one of the original roads built as part of the 1920s move towards Garden suburbs, the land was donated by the last squire Philip Napier Miles.

This red brick built home with single storey extension comprises of entrance hall, lounge, dining room, kitchen, bedroom four/reception three, landing leading to three bedrooms and bathroom.

Externally there are gardens to three sides, off street parking and garage.

The house boasts gas central heating, double glazing and has been in the same family for over 50 years, an earlier viewing is a must to fully appreciate all this lovely family home has to offer.