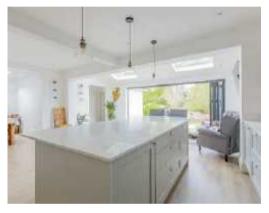

The current owners present stylish yet sympathetic to the period accommodation consisting recessed porch, entrance hall, a breathtaking kitchen/diner with bifold doors to the garden, utility room, downstairs shower room, playroom/office, four generous bedrooms over the top two floors and a recently fitted bath/shower room with the wow factor.