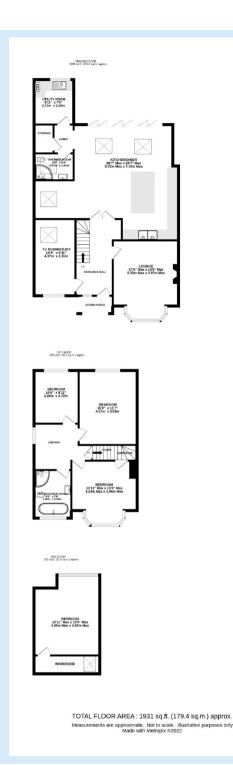

The current owners present stylish yet sympathetic to the period accommodation consisting recessed porch, entrance hall, a breathtaking kitchen/diner with bifold doors to the garden, utility room, downstairs shower room, playroom/office, four generous bedrooms over the top two floors and a recently fitted bath/shower room with the wow factor.