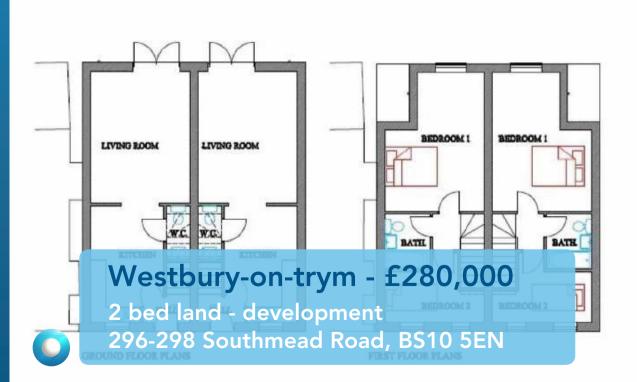

Planning permission 18/0466/F granted 25.1.2019. Classed as an active site. The site is for two x two bedrooms houses with rear access & parking.

Viewings are direct with Ocean and by appointment only.