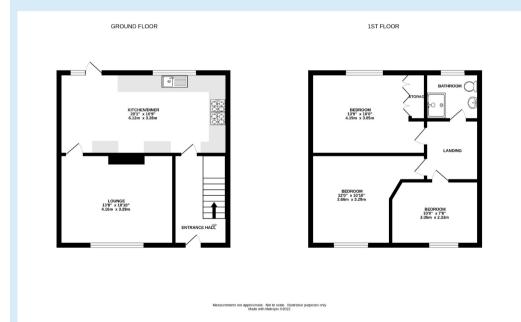

The property is beautifully presented consisting entrance hall, lounge, kitchen/diner and landing leading to three generous bedrooms & bathroom.

Externally there is off street parking to the front and a wonderful rear garden with outside storage.