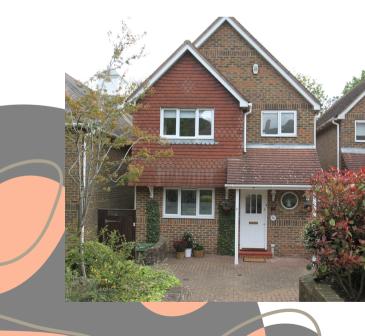

## MEADS VILLAGE

FOXES COVERT, 6 GARDEN MEWS,
15 BEACHY HEAD ROAD,
EASTBOURNE, BN20 7QP

A beautifully presented three bedroom detached house with garage and a garden located in Meads Village.

Forming part of a small mews style development situated in Meads
Village. Close proximity to the local shops, seafront and the Downs -