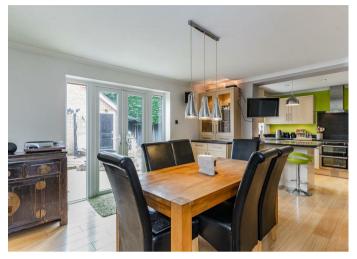

The large kitchen/diner is perfect for entertaining, with plenty of worktop space and breakfast bar for casual dining. The dining area with French doors leading to the garden provides a beautiful view of the private rear garden, making it perfect for family gatherings or dinner parties.