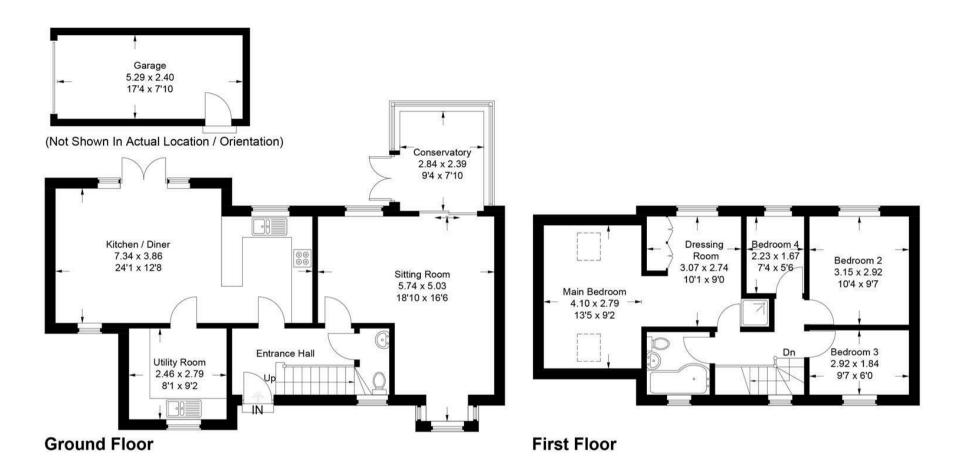

Approximate Gross Internal Area Ground Floor = 74.1 sq m / 798 sq ft First Floor = 50.3 sq m / 541 sq ft Garage = 12.7 sq m / 137 sq ft Total = 137.1 sq m / 1,476 sq ft

This plan is for layout guidance only. Not drawn to scale unless stated. Windows and door openings are approximate. Whilst every care is taken in the preparation of this plan, please check all dimensions, shapes and compass bearings before making any decisions reliant upon them.