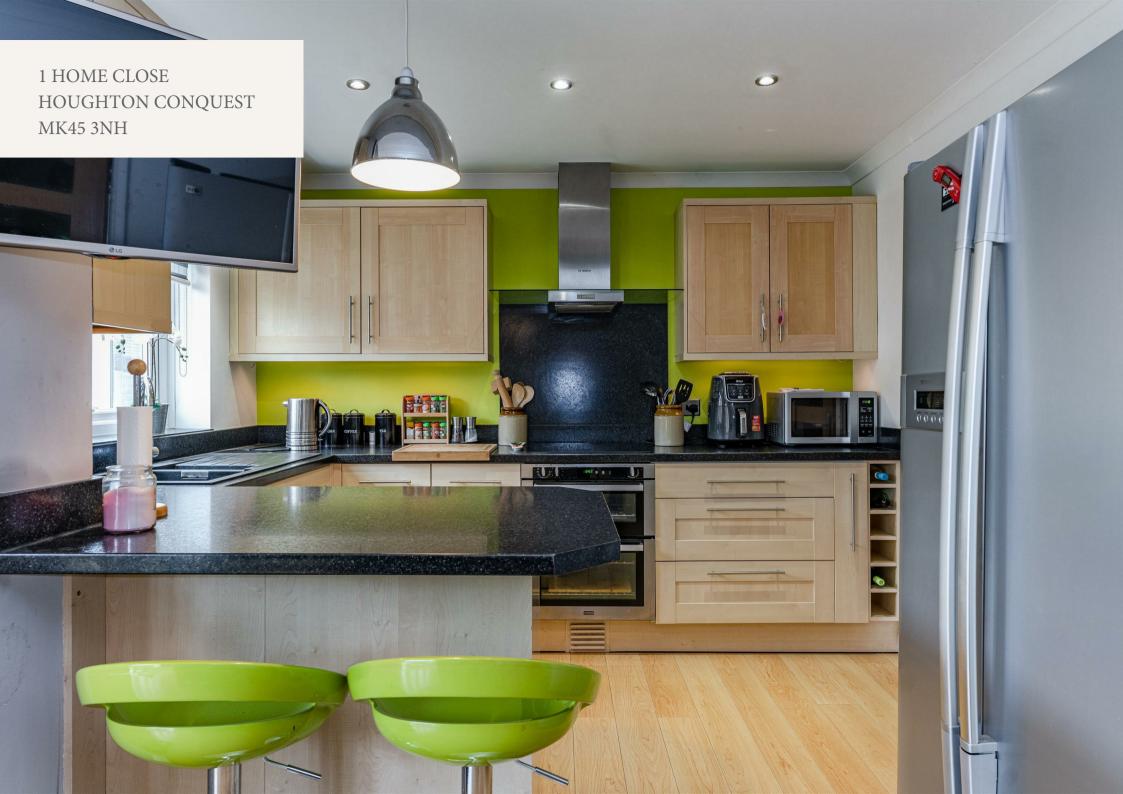

The large kitchen/diner is perfect for entertaining, with plenty of worktop space and breakfast bar for casual dining. The dining area with French doors leading to the garden provides a beautiful view of the private rear garden, making it perfect for family gatherings or dinner parties.