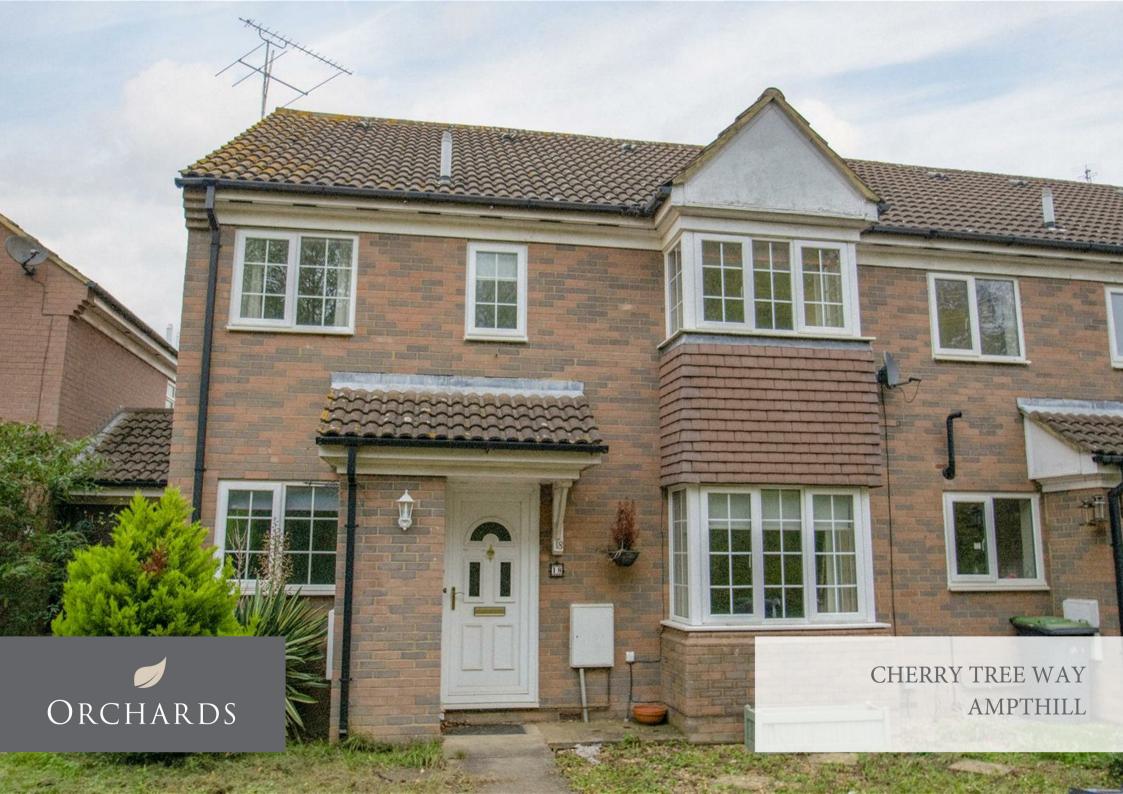

Sold with no onward chain is this recently refurbished two bedroom house which benefited from a new kitchen and bathroom installed and redecorated throughout in the last 12 months.

The accommodation briefly consists of;

Ground floor there is an entrance hall with storage, a bay fronted lounge and newly refurbished kitchen.

The first floor, offers two bedrooms and a newly refitted shower room.

The property comes with allocated parking, small front garden, gas central heating and double glazing.