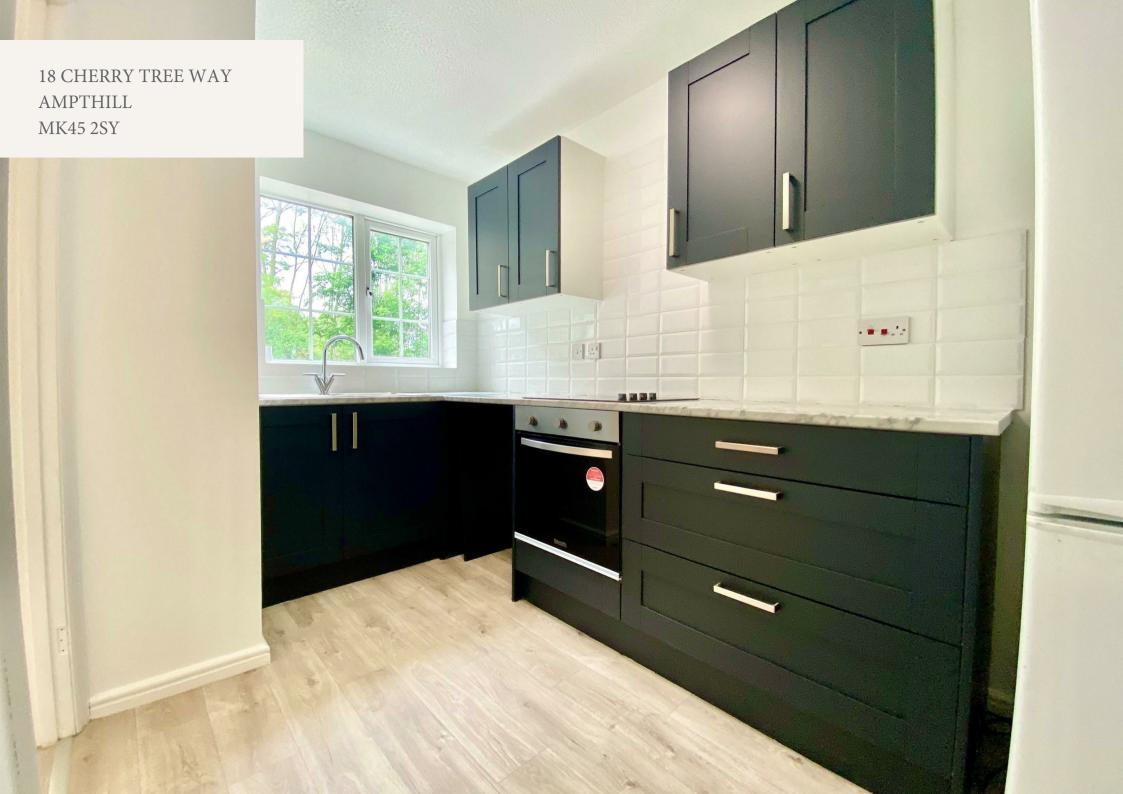

Sold with no onward chain is this recently refurbished two bedroom house which benefited from a new kitchen and bathroom installed and redecorated throughout in the last 12 months.

The accommodation briefly consists of;

Ground floor there is an entrance hall with storage, a bay fronted lounge and newly refurbished kitchen.

The first floor, offers two bedrooms and a newly refitted shower room.

The property comes with allocated parking, small front garden, gas central heating and double glazing.