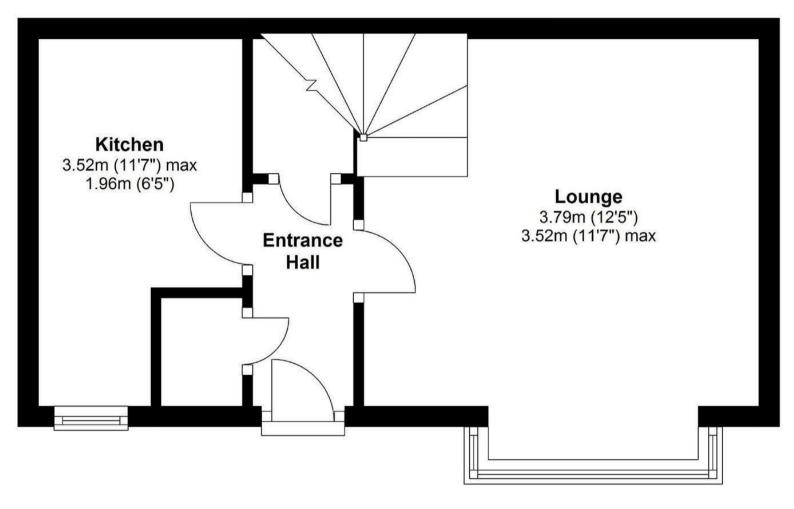

## **Ground Floor**

Approx. 25.4 sq. metres (273.2 sq. feet)

Total area: approx. 50.0 sq. metres (538.4 sq. feet)