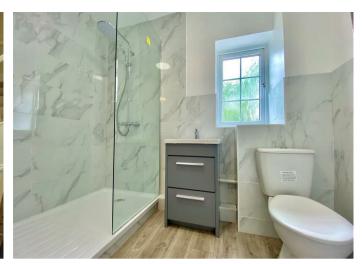

Sold with no onward chain is this recently refurbished two bedroom house which benefited from a new kitchen and bathroom installed and redecorated throughout in the last 12 months.

The accommodation briefly consists of;

Ground floor there is an entrance hall with storage, a bay fronted lounge and newly refurbished kitchen.

The first floor, offers two bedrooms and a newly refitted shower room.

The property comes with allocated parking, small front garden, gas central heating and double glazing.