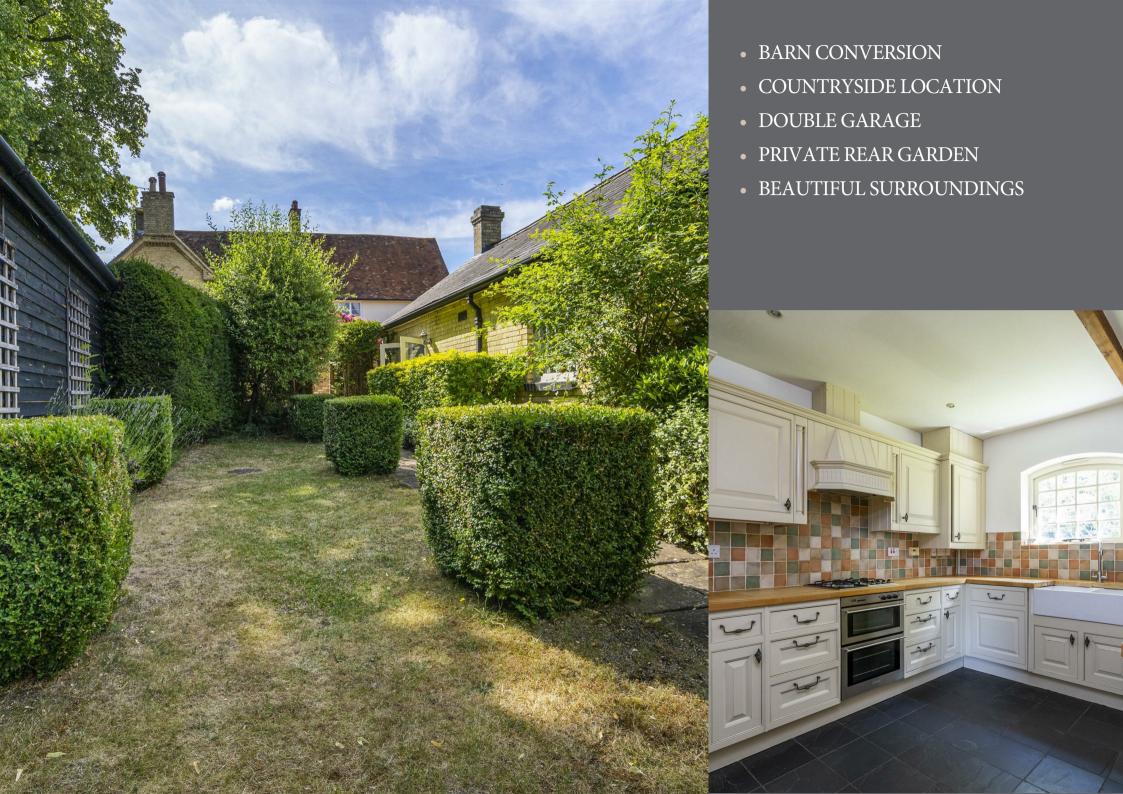

Originally converted in 2004 as one of only four barn conversions, finished to a high standard and situated in a beautiful countryside location just off the Brook Lane Farm. The barn conversion is positioned a short distance from the De Grey Mausoleum and overlooks the stunning nature reserve of Flitton Moor.

Providing over 1,500 sq.ft of single storey living including a double garage, this wonderful property is being sold with no onward chain.

Arriving at the property the double garage is positioned immediately to the right hand side, and also provides a double width driveway for off road parking.

The master bedroom also provides access to the private rear garden via french doors.

The mature rear garden offers a great, private space to enjoy your quiet surroundings. Gates provide access to the driveway and access to the garage.