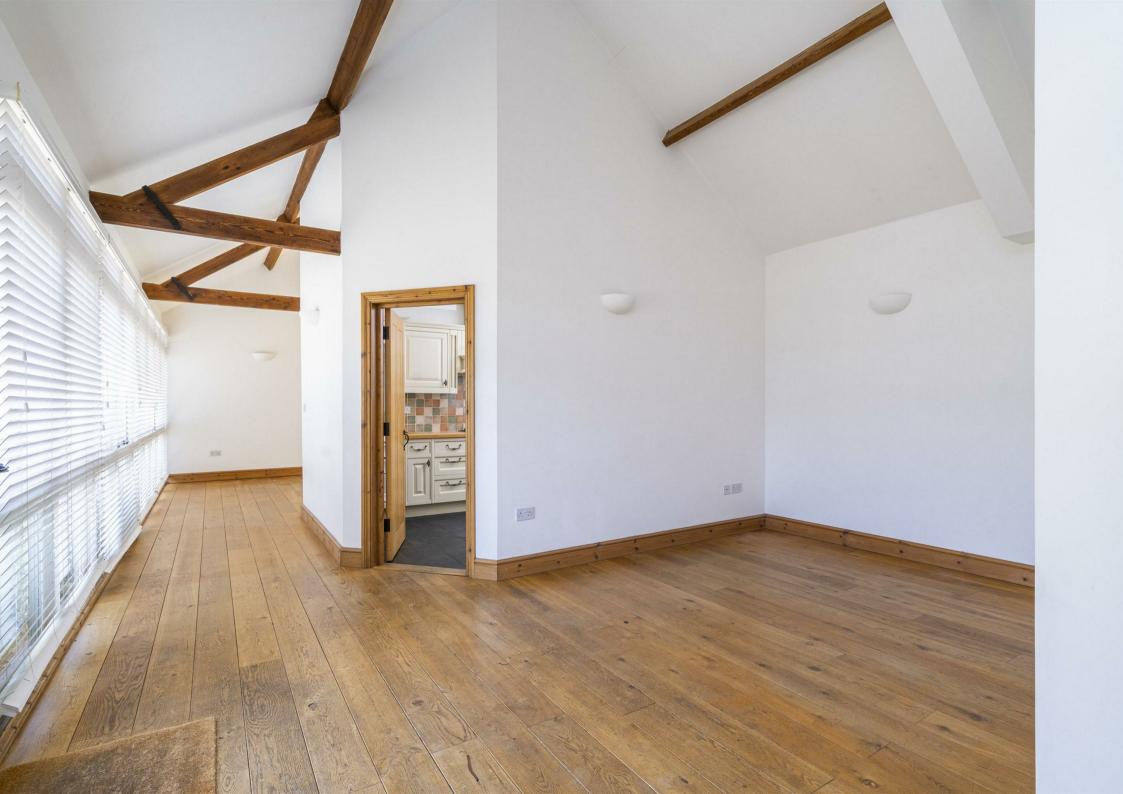

As you walk through the front door you are welcomed by an overwhelming sense of space and light thanks to the high vaulted ceilings and large windows both to the front and rear. Exposed beams and rich wood floors brings the characterful nature of this property to life.

The dining room is centrally positioned and enjoys views over the communal front courtyard.

Further along the hallway is the bedroom accommodation, with three double rooms, with bedrooms two and three benefiting from three piece family bathroom, and the master bedroom enjoying an en-suite shower.