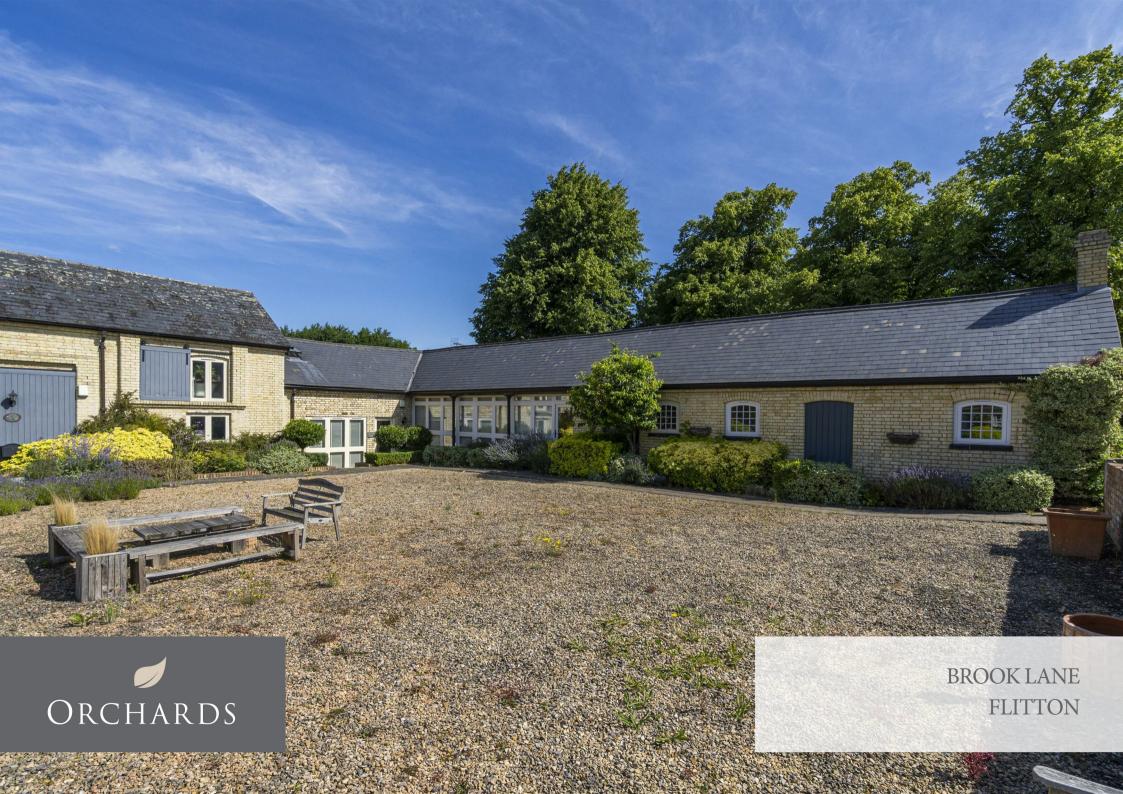

Originally converted in 2004 as one of only four barn conversions, finished to a high standard and situated in a beautiful countryside location just off the Brook Lane Farm. The barn conversion is positioned a short distance from the De Grey Mausoleum and overlooks the stunning nature reserve of Flitton Moor.

Providing over 1,500 sq.ft of single storey living including a double garage, this wonderful property is being sold with no onward chain.

Arriving at the property the double garage is positioned immediately to the right hand side, and also provides a double width driveway for off road parking.