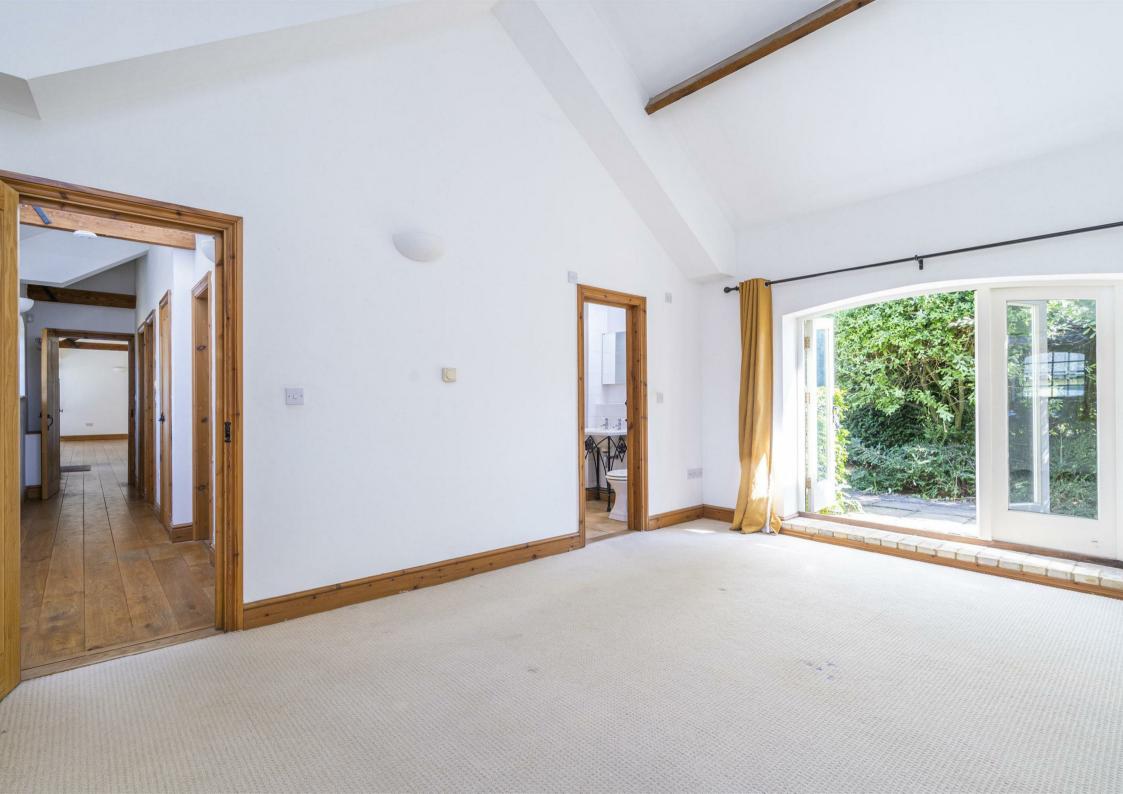

The dining room is centrally positioned and enjoys views over the communal front courtyard.

Further along the hallway is the bedroom accommodation, with three double rooms, with bedrooms two and three benefiting from three piece family bathroom, and the master bedroom enjoying an en-suite shower.

The master bedroom also provides access to the private rear garden via french doors.

The mature rear garden offers a great, private space to enjoy your quiet surroundings. Gates provide access to the driveway and access to the garage.