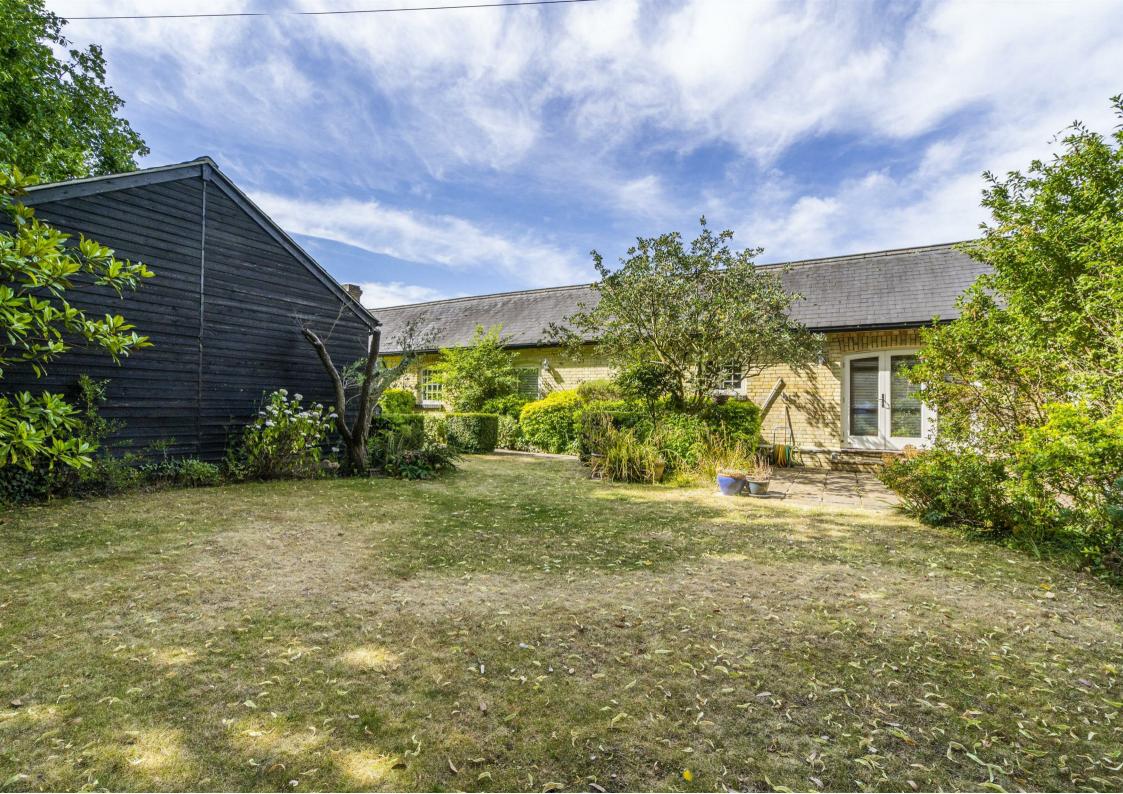

The master bedroom also provides access to the private rear garden via french doors.

The mature rear garden offers a great, private space to enjoy your quiet surroundings. Gates provide access to the driveway and access to the garage.