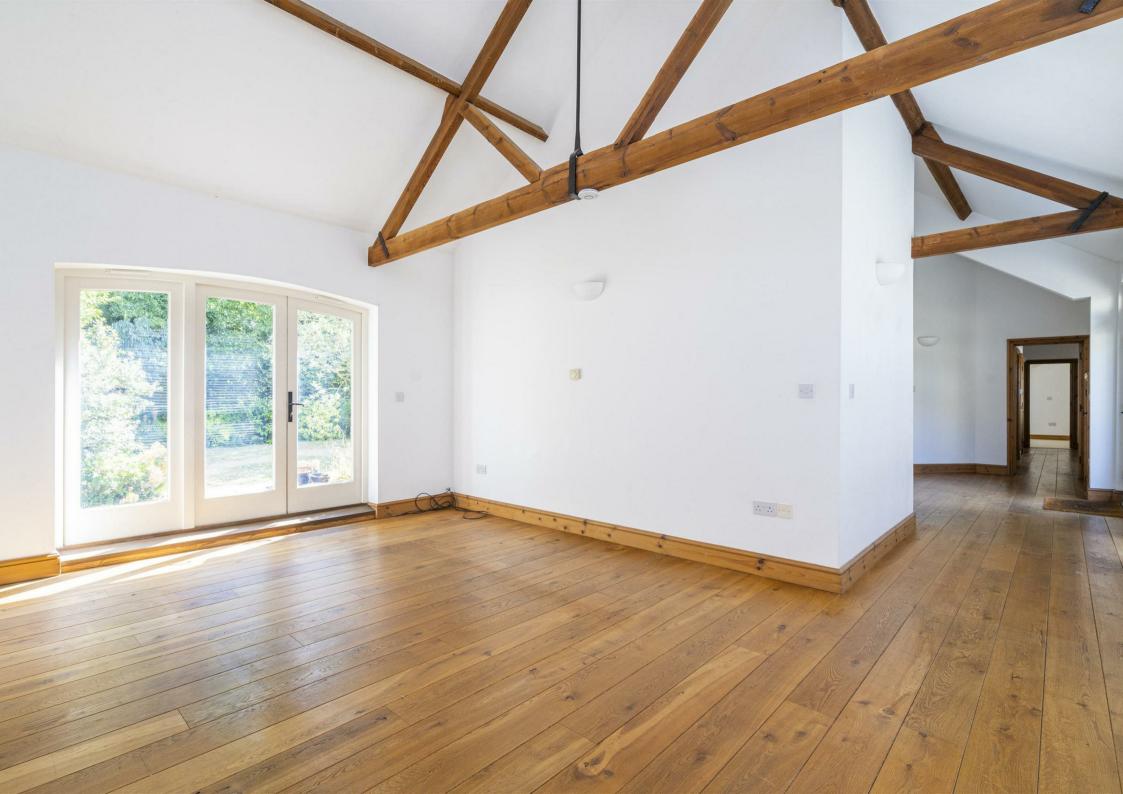

As you walk through the front door you are welcomed by an overwhelming sense of space and light thanks to the high vaulted ceilings and large windows both to the front and rear. Exposed beams and rich wood floors brings the characterful nature of this property to life.

The living room is positioned to the far left hand side, with a dual aspect providing ample natural night and double doors offering access to the private rear garden. Next to the sitting room is the country style kitchen, finished in a cream shaker style with woodblock worktops, double butler sink, double oven and integrated appliances.