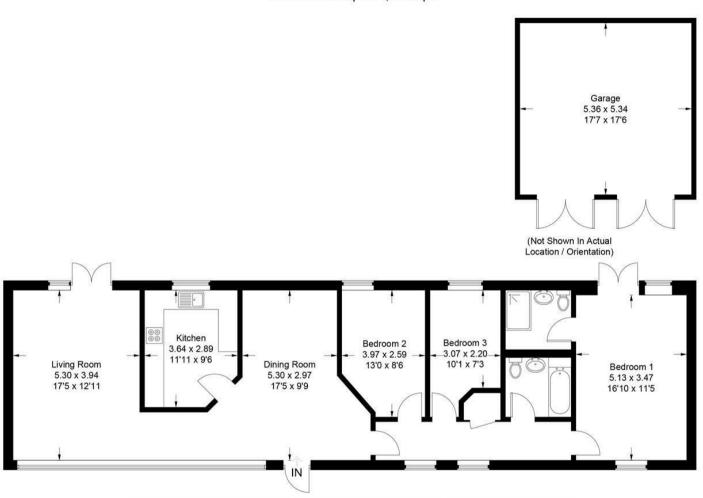

## PEACOCKS ROOST BROOK LANE FLITTON MK45 5EJ

## Approximate Gross Internal Area = 111.5 sq m / 1,200 sq ft Garage = 28.6 sq m / 308 sq ft Total = 140.1 sq m / 1,508 sq ft

This plan is for layout guidance only. Not drawn to scale unless stated. Windows and door openings are approximate. Whilst every care is taken in the preparation of this plan, please check all dimensions, shapes and compass bearings before making any decisions reliant upon them.