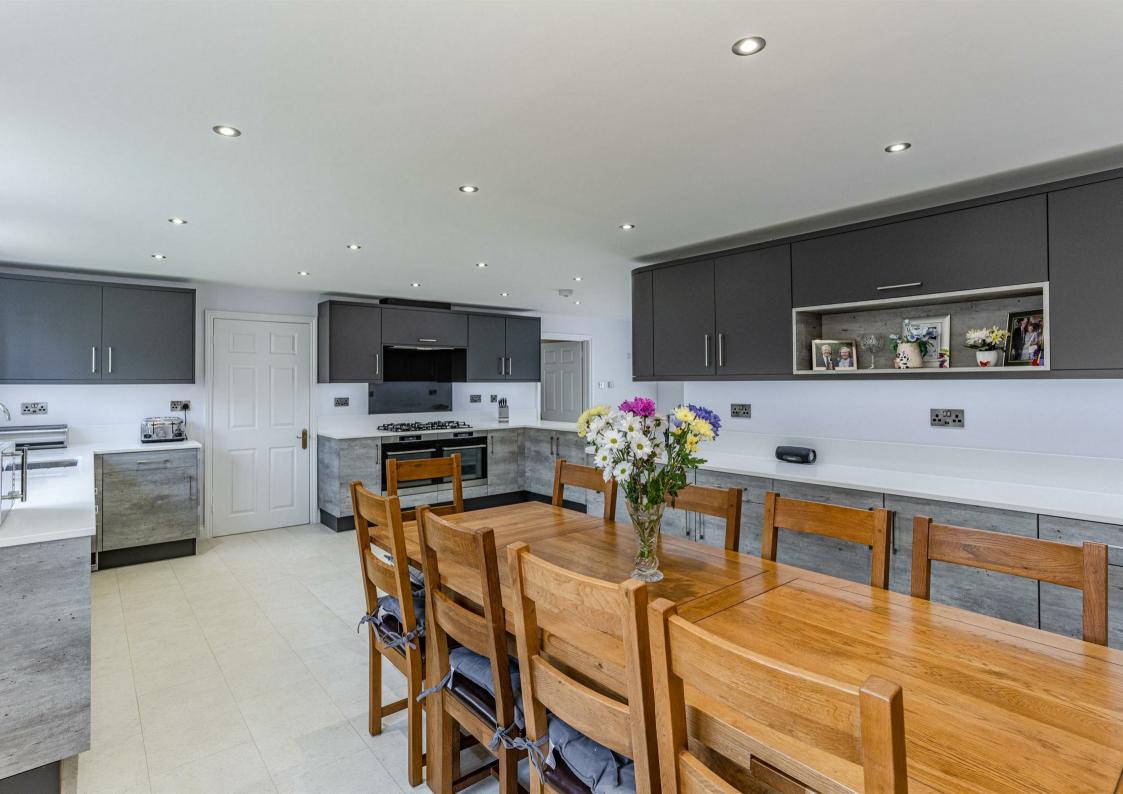

To the right, there is a recently refitted wrap around kitchen/diner/breakfast room. The kitchen features a white stone worktop, grey wood effect base units and dark grey wall units above, which provide ample storage space. Integrated appliances such as a dishwasher, two ovens, and a five-ring gas hob with an inset sink add to the high-quality finish of the kitchen.