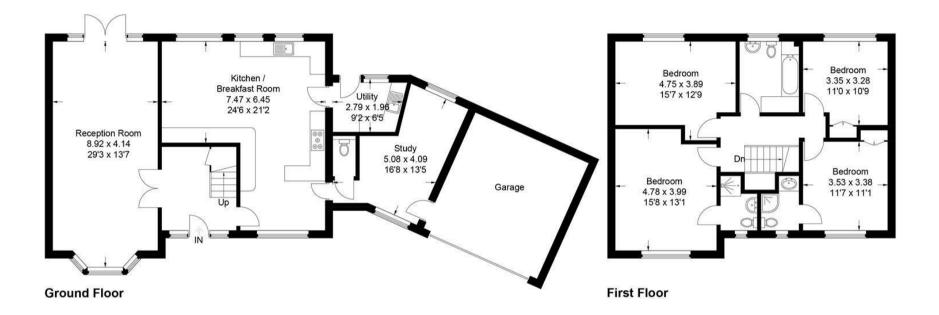

## 1. PENNYFARTHERS CLOSE MAULDEN MK45 2LX

- FOUR BEDROOMS
- 2000 SQ.FT OF ACCOMMODATION
- PLUS A DOUBLE GARAGE
- QUIET LOCATION
- THREE BATHROOMS

Approximate Gross Internal Area Ground Floor = 108.8 sq m / 1,171 sq ft First Floor = 83.3 sq m / 897 sq ft Total = 192.1 sq m / 2,068 sq ft (Excluding Garage)

This plan is for layout guidance only. Not drawn to scale unless stated. Windows and door openings are approximate. Whilst every care is taken in the preparation of this plan, please check all dimensions, shapes and compass bearings before making any decisions reliant upon them.
© CJ Property Marketing Ltd Produced for Orchards