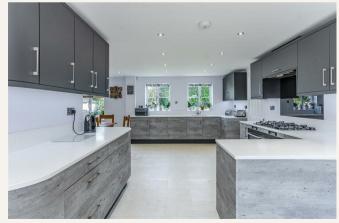

To the right, there is a recently refitted wrap around kitchen/diner/breakfast room. The kitchen features a white stone worktop, grey wood effect base units and dark grey wall units above, which provide ample storage space. Integrated appliances such as a dishwasher, two ovens, and a five-ring gas hob with an inset sink add to the high-quality finish of the kitchen.