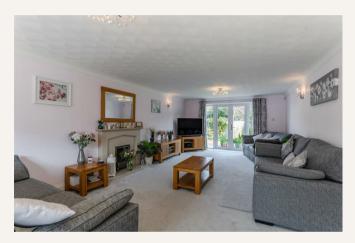

Upon entering the property, you will find a spacious entrance hall at the center of the house. To the left, there is a large bay fronted sitting room with double doors opening onto the rear garden, offering a bright and airy living space.