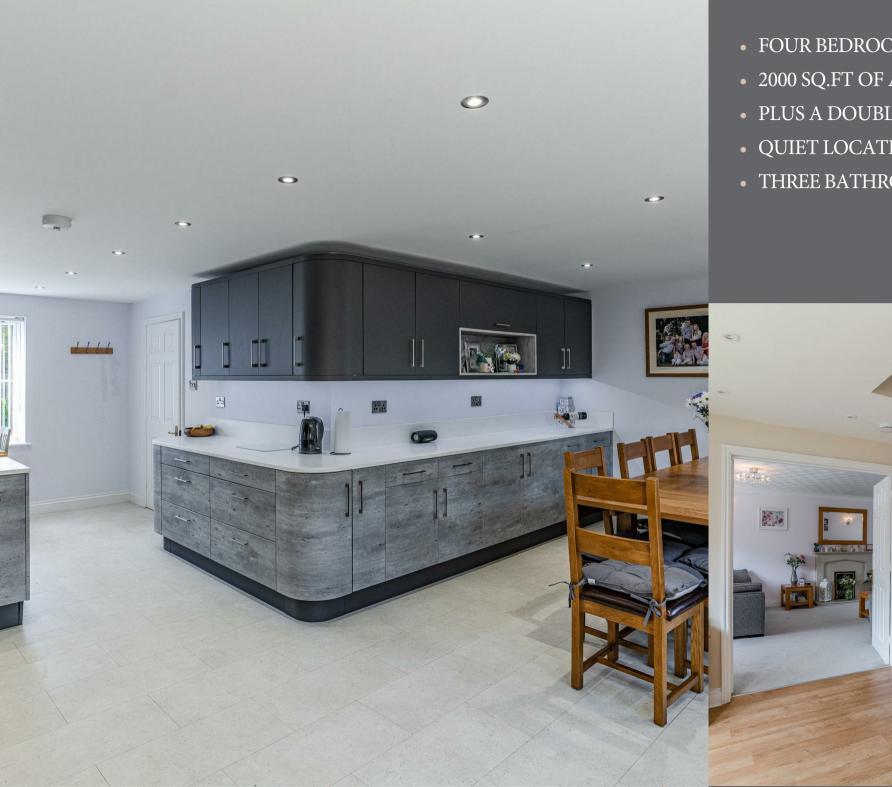

To the right, there is a recently refitted wrap around kitchen/diner/breakfast room. The kitchen features a white stone worktop, grey wood effect base units and dark grey wall units above, which provide ample storage space. Integrated appliances such as a dishwasher, two ovens, and a five-ring gas hob with an inset sink add to the high-quality finish of the kitchen.

## 1. PENNYFARTHERS CLOSE MAULDEN MK45 2LX

- FOUR BEDROOMS
- 2000 SQ.FT OF ACCOMMODATION
- PLUS A DOUBLE GARAGE
- QUIET LOCATION
- THREE BATHROOMS

Approximate Gross Internal Area Ground Floor = 108.8 sq m / 1,171 sq ft First Floor = 83.3 sq m / 897 sq ft Total = 192.1 sq m / 2,068 sq ft (Excluding Garage)