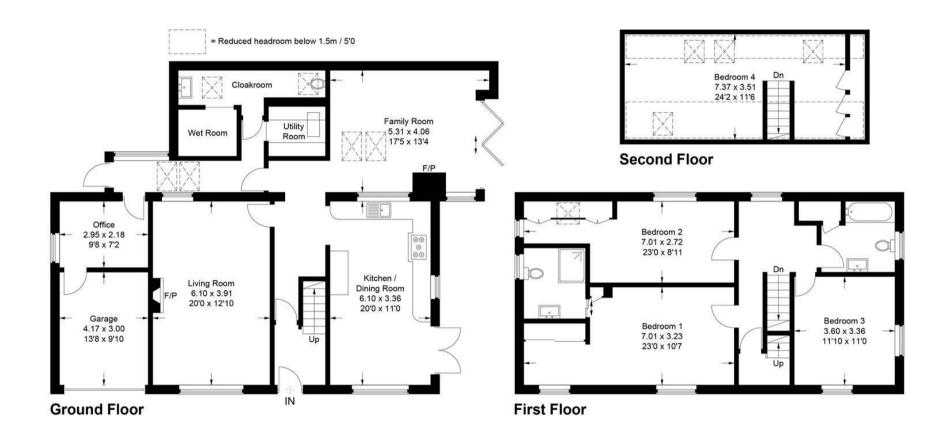

Offering approx. 2425sq ft of accommodation, this exceptional property boasts an impressive entrance hall which immediately greets you upon arrival, setting the tone for the rest of this exquisite home.

To the left of the entrance hall is a light and airy sitting room, a perfect space for relaxation or as a cosy family room. On the opposite side of the property, you will find a generously sized open plan kitchen diner, benefitting from high-spec built-in appliances and garden access. The kitchen/diner offers a seamless flow between indoor and outdoor living, creating the perfect space for entertaining guests.

At the rear, a large family room awaits, flooded with natural light, providing the ideal spot for unwinding after a long day. Completing the bottom floor is a modern, large wet room and utility space, alongside a snug office space located at the rear of the garage, providing a quiet workspace away from the main living areas.

Ascending the staircase, an equally spacious landing space greets you, providing access to all bedrooms. The master bedroom is of a significant size, boasting both a modern en-suite with walk-in shower and a dressing area. Dual aspect windows create an abundance of natural light, enhancing the feeling of

space and creating a welcoming ambiance.

On the first floor, two further double bedrooms of great size offer ample space to house a significant amount of furniture. These two bedrooms, alongside bedroom four, all benefit from the family bathroom. Bedroom four is found in the loft conversion of the property, offering a large space for comfortable living and ample space for furniture. Built-in wardrobe space is also a significant benefit.

## 3. ORCHARD ROAD PULLOXHILL MK45 5HL

Approximate Gross Internal Area
Ground Floor = 122.1 sq m / 1,314 sq ft
First Floor = 75.3 sq m / 810 sq ft
Second Floor = 28.0 sq m / 301 sq ft
Total = 225.4 sq m / 2,425 sq ft

This plan is for layout guidance only. Not drawn to scale unless stated. Windows and door openings are approximate. Whilst every care is taken in the preparation of this plan, please check all dimensions, shapes and compass bearings before making any decisions reliant upon them.