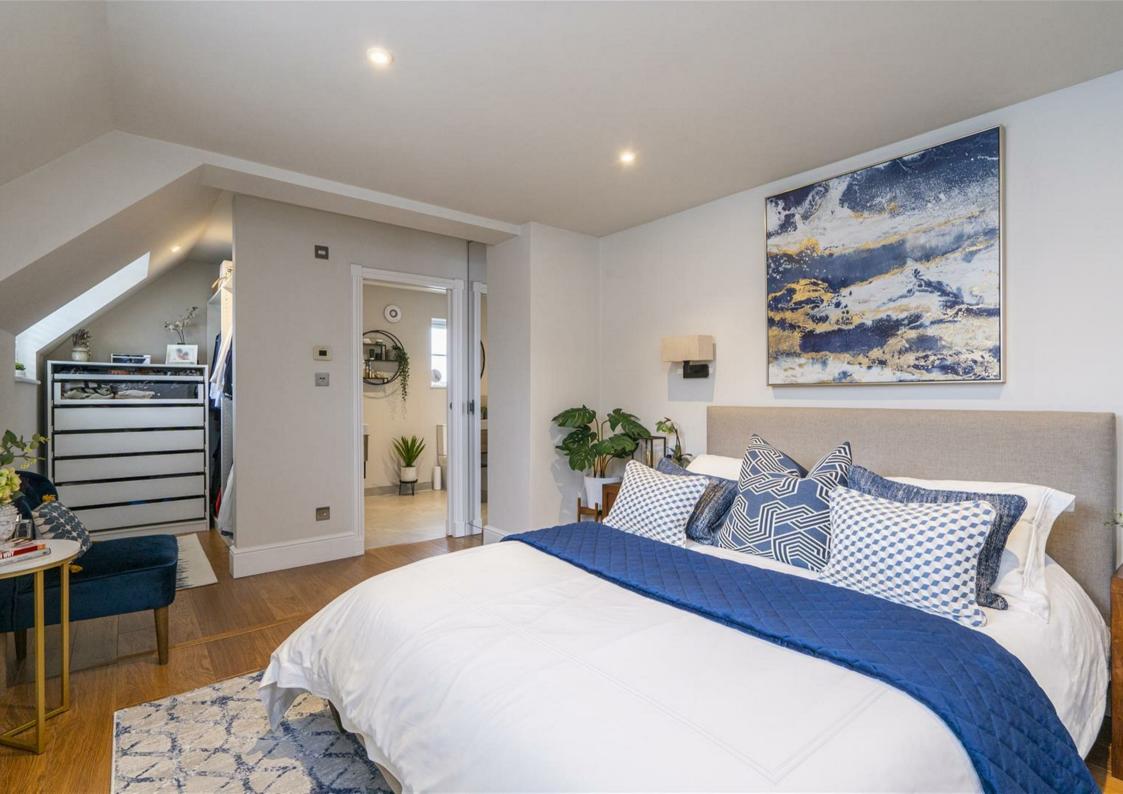

Ascending the staircase, an equally spacious landing space greets you, providing access to all bedrooms. The master bedroom is of a significant size, boasting both a modern en-suite with walk-in shower and a dressing area. Dual aspect windows create an abundance of natural light, enhancing the feeling of

space and creating a welcoming ambiance.

On the first floor, two further double bedrooms of great size offer ample space to house a significant amount of furniture. These two bedrooms, alongside bedroom four, all benefit from the family bathroom. Bedroom four is found in the loft conversion of the property, offering a large space for comfortable living and ample space for furniture. Built-in wardrobe space is also a significant benefit.