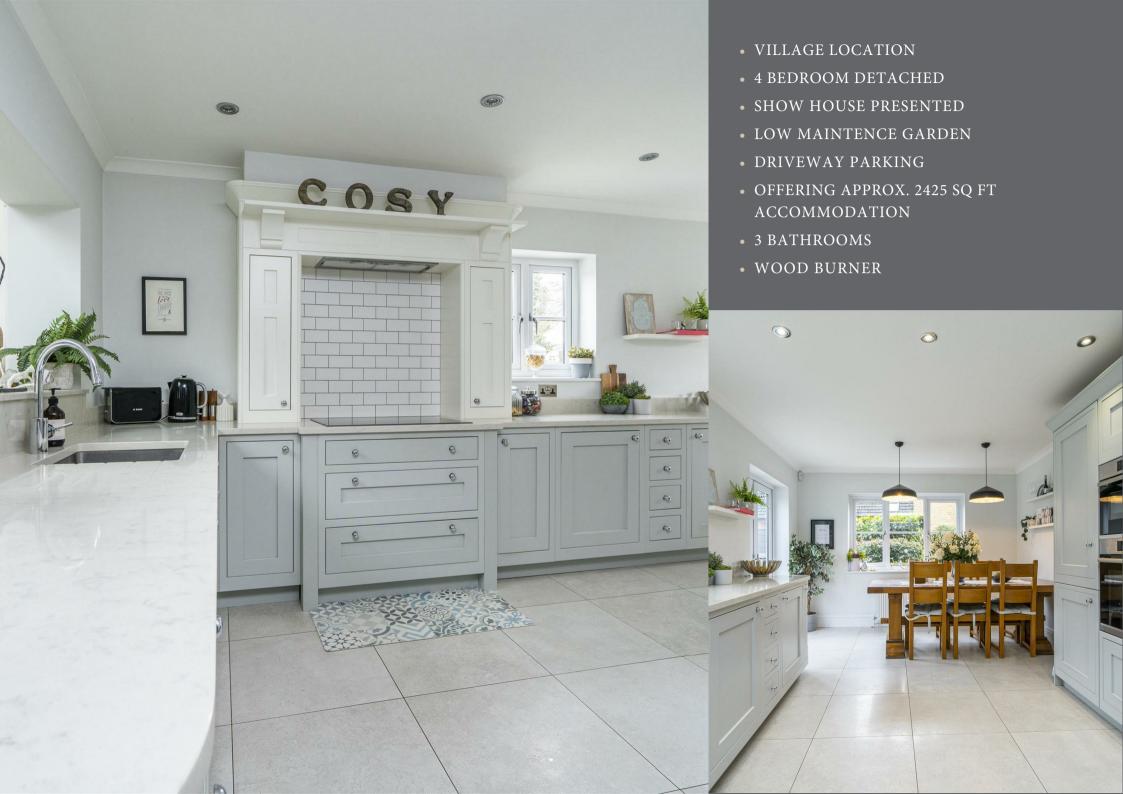

Introducing this stunning condition, show house presented 4 bedroom detached property situated in the highly sought after village location of Pulloxhill. Complete with driveway parking and quiet lifestyle living, its one not to be missed.

Offering approx. 2425sq ft of accommodation, this exceptional property boasts an impressive entrance hall which immediately greets you upon arrival, setting the tone for the rest of this exquisite home.

To the left of the entrance hall is a light and airy sitting room, a perfect space for relaxation or as a cosy family room. On the opposite side of the property, you will find a generously sized open plan kitchen diner, benefitting from high-spec built-in appliances and garden access. The kitchen/diner offers a seamless flow between indoor and outdoor living, creating the perfect space for entertaining guests.