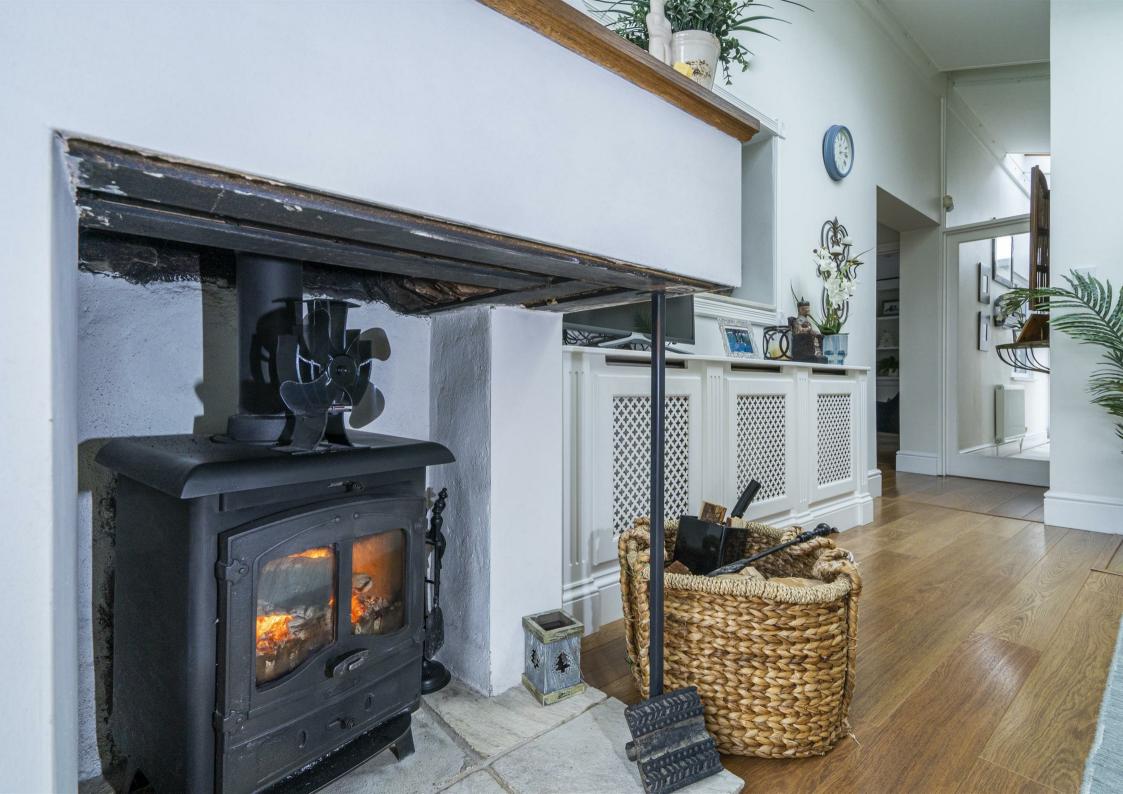

To the left of the entrance hall is a light and airy sitting room, a perfect space for relaxation or as a cosy family room. On the opposite side of the property, you will find a generously sized open plan kitchen diner, benefitting from high-spec built-in appliances and garden access. The kitchen/diner offers a seamless flow between indoor and outdoor living, creating the perfect space for entertaining guests.

At the rear, a large family room awaits, flooded with natural light, providing the ideal spot for unwinding after a long day. Completing the bottom floor is a modern, large wet room and utility space, alongside a snug office space located at the rear of the garage, providing a quiet workspace away from the main living areas.