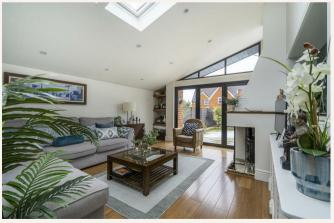

At the rear, a large family room awaits, flooded with natural light, providing the ideal spot for unwinding after a long day. Completing the bottom floor is a modern, large wet room and utility space, alongside a snug office space located at the rear of the garage, providing a quiet workspace away from the main living areas.