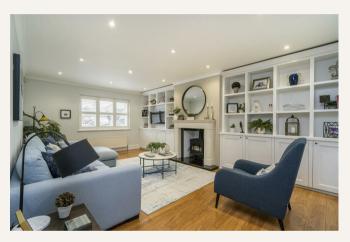

To the left of the entrance hall is a light and airy sitting room, a perfect space for relaxation or as a cosy family room. On the opposite side of the property, you will find a generously sized open plan kitchen diner, benefitting from high-spec built-in appliances and garden access. The kitchen/diner offers a seamless flow between indoor and outdoor living, creating the perfect space for entertaining guests.

At the rear, a large family room awaits, flooded with natural light, providing the ideal spot for unwinding after a long day. Completing the bottom floor is a modern, large wet room and utility space, alongside a snug office space located at the rear of the garage, providing a quiet workspace away from the main living areas.