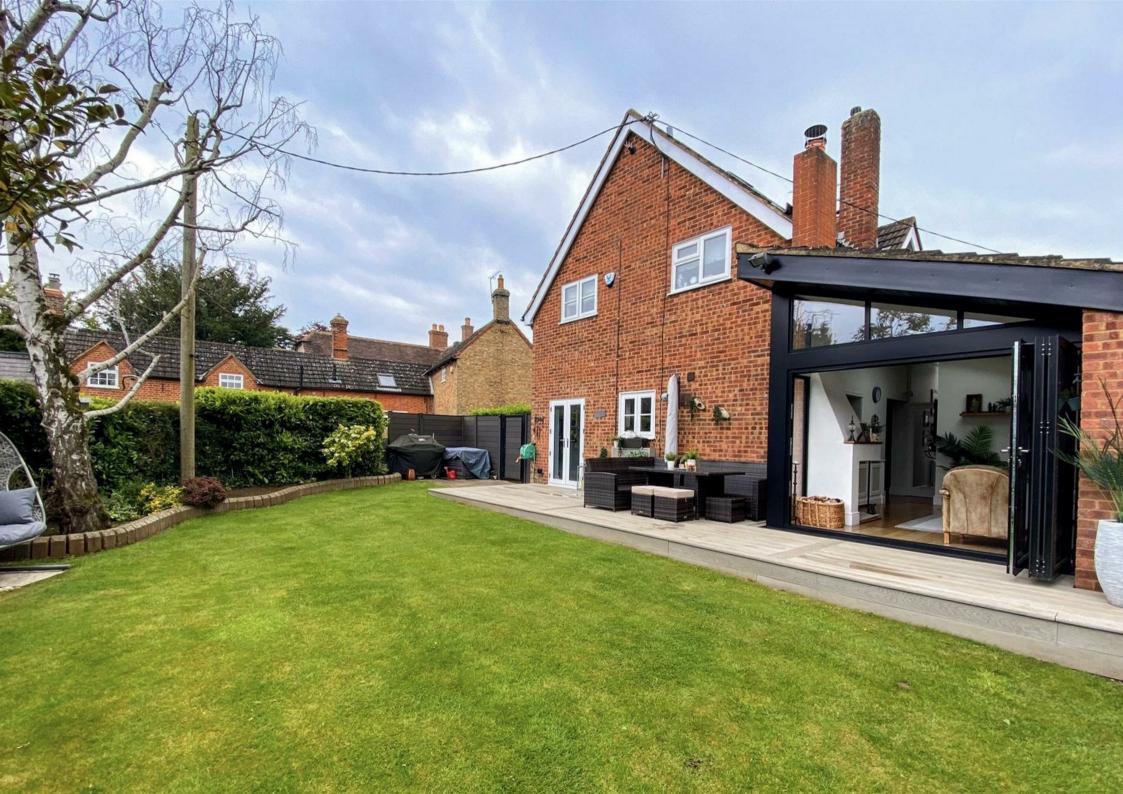

To the left of the entrance hall is a light and airy sitting room, a perfect space for relaxation or as a cosy family room. On the opposite side of the property, you will find a generously sized open plan kitchen diner, benefitting from high-spec built-in appliances and garden access. The kitchen/diner offers a seamless flow between indoor and outdoor living, creating the perfect space for entertaining guests.

At the rear, a large family room awaits, flooded with natural light, providing the ideal spot for unwinding after a long day. Completing the bottom floor is a modern, large wet room and utility space, alongside a snug office space located at the rear of the garage, providing a quiet workspace away from the main living areas.

Finishing off this impressive property is a low maintenance garden which wraps around, providing a secluded and quiet place to relax. With parking available for several cars on the front driveway, this property is not to be missed.