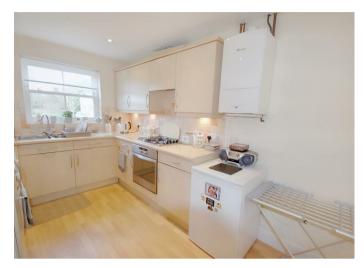

The kitchen/diner is a well-planned space, complete with integrated appliances, including a fridge/freezer, washing machine. Ample worktop surfaces provide plenty of room for preparing meals, while the additional dining area offers ample space for a family dining table. Overall, the kitchen/diner in this property has been designed to offer both style and functionality.