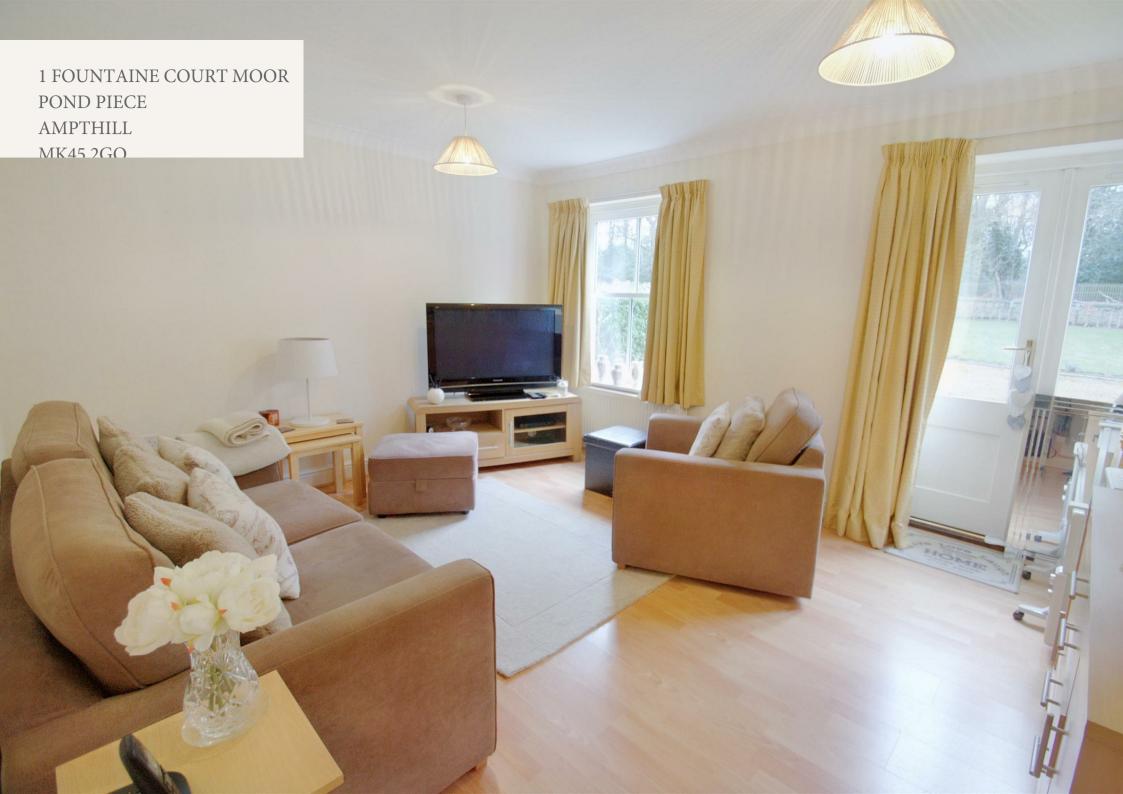

As you enter the apartment, you are greeted by a spacious porch area, perfect for storing coats and shoes. The well-proportioned hallway provides access to all rooms within the apartment.

The lounge is located at the front of the property and benefits from dual aspect windows, allowing natural light to flood the space and create an airy and welcoming atmosphere. Benefitting from patio doors, the front of the apartment overlooks Ampthill Park, offering stunning views and a peaceful setting.