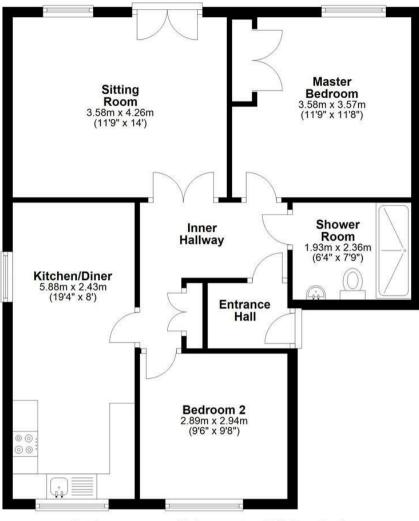

## **Ground Floor**

Approx. 66.1 sq. metres (711.1 sq. feet)

Total area: approx. 66.1 sq. metres (711.1 sq. feet)

THESE PARTICULARS ARE NOT ACCURATE AND SHOULD NOT BE SOLELY RELIED UPON. Plan produced using PlanUp.