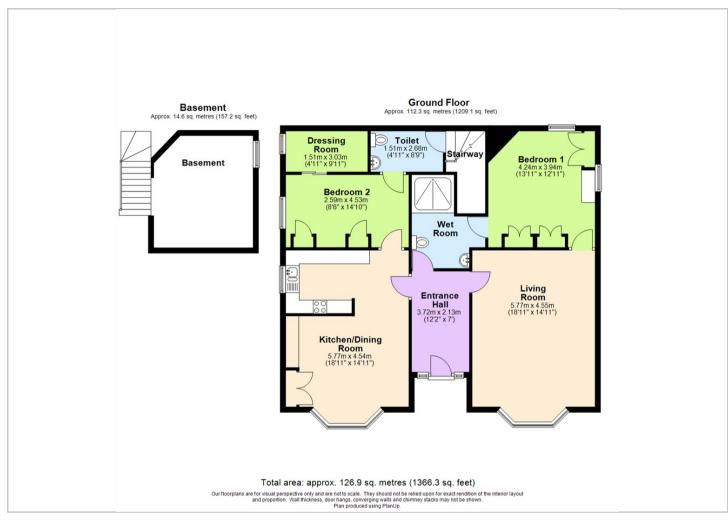

£225,000

**Entrance Hall** 

Living Room 18'11" x 14'11" (5.77m x 4.55m)

Bedroom 1 13'11" x 12'11" (4.24m x 3.94m)

Wet Room

Kitchen/Dining Room

18'11" x 14'11" (5.77m x 4.54m)

Bedroom 2

8'6" x 14'10" (2.59m x 4.53m)

**Dressing Room** 4'11" x 9'11" (1.51m x 3.03m)

Toilet

Stairway

**Basement** 

Floor Plans Location Map