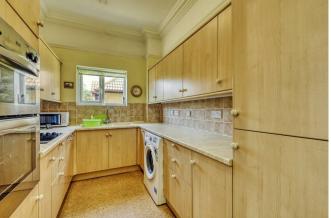

£225,000

**Entrance Hall** 

Living Room 18'11" x 14'11" (5.77m x 4.55m)

Bedroom 1 13'11" x 12'11" (4.24m x 3.94m)

Wet Room

Kitchen/Dining Room

18'11" x 14'11" (5.77m x 4.54m)

Bedroom 2