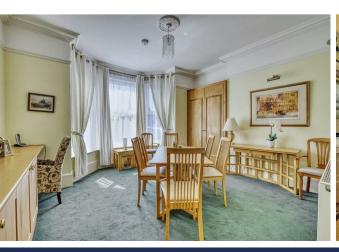

£225,000

**Entrance Hall** 

Living Room 18'11" x 14'11" (5.77m x 4.55m)

Bedroom 1 13'11" x 12'11" (4.24m x 3.94m)

Wet Room

Kitchen/Dining Room

18'11" x 14'11" (5.77m x 4.54m)

Bedroom 2