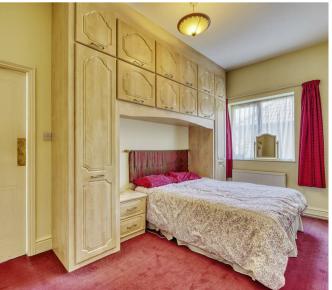

£225,000

**Entrance Hall** 

Living Room 18'11" x 14'11" (5.77m x 4.55m)

Bedroom 1 13'11" x 12'11" (4.24m x 3.94m)

Wet Room

Kitchen/Dining Room

18'11" x 14'11" (5.77m x 4.54m)

Bedroom 2

8'6" x 14'10" (2.59m x 4.53m)

**Dressing Room** 4'11" x 9'11" (1.51m x 3.03m)

Toilet

Stairway

**Basement** 

Floor Plans Location Map