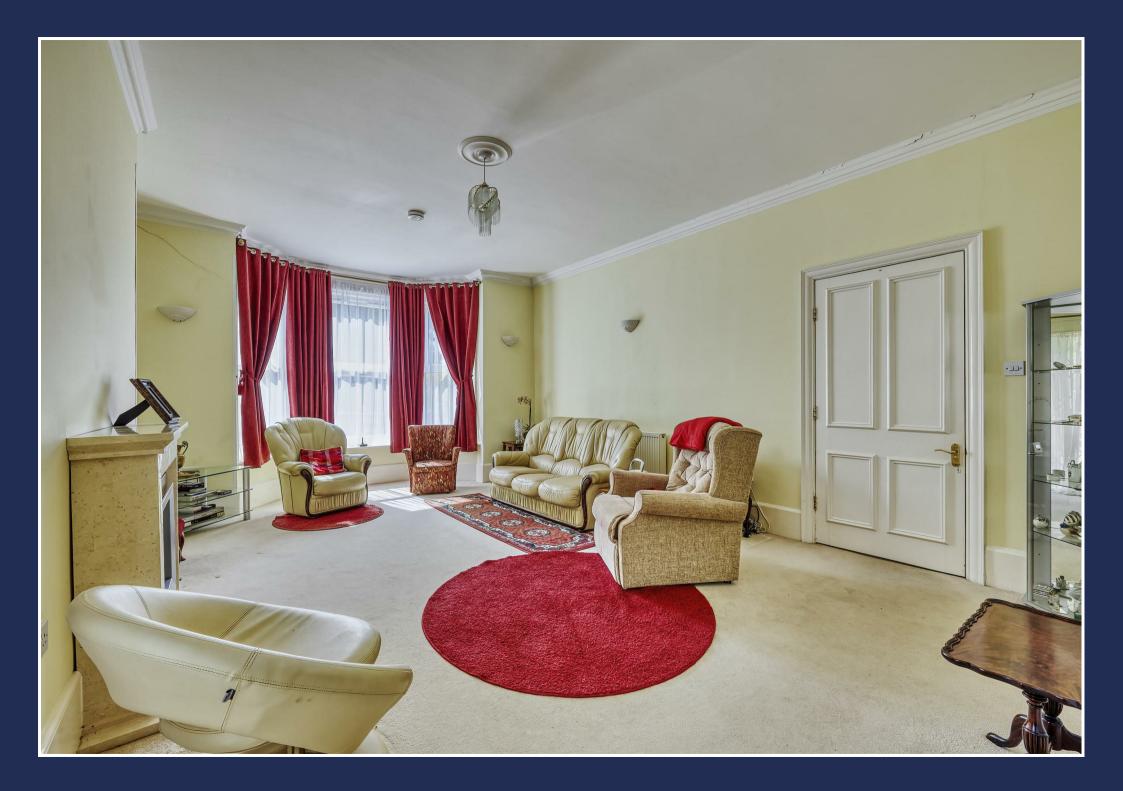

One of the standout features of this property is its character, highlighted by high ceilings, elegant cornicing, and beautiful bay windows that fill the rooms with natural light. The property is situated within an over 55s complex, providing a serene environment complemented by access to communal gardens, ideal for enjoying the outdoors.

£225,000

**Entrance Hall** 

Living Room 18'11" x 14'11" (5.77m x 4.55m)

Bedroom 1 13'11" x 12'11" (4.24m x 3.94m)

Wet Room

Kitchen/Dining Room

18'11" x 14'11" (5.77m x 4.54m)

Bedroom 2