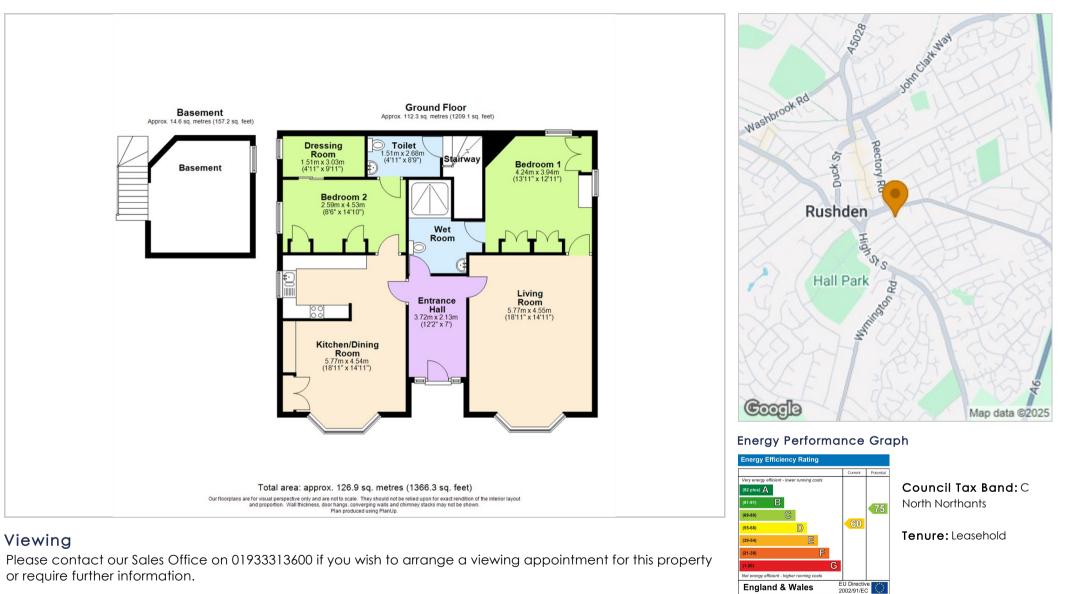

## £240,000

**Toilet** 

**Stairway** 

**Basement** 

| Entrance Hall                                                 |                                 |
|---------------------------------------------------------------|---------------------------------|
| Living Room                                                   | 18'11" x 14'11" (5.77m x 4.55m) |
| Bedroom 1                                                     | 13'11" x 12'11" (4.24m x 3.94m) |
| Wet Room                                                      |                                 |
| <b>Kitchen/Dining Room</b><br>18'11" x 14'11" (5.77m x 4.54m) |                                 |
| Bedroom 2                                                     | 8'6" x 14'10" (2.59m x 4.53m)   |
| Dressing Room                                                 | 4'11" x 9'11" (1.51m x 3.03m)   |

#### **Floor Plans**

#### Location Map

The particulars are set out as a general outline only for the guidance of intended purchasers or lessees, and do not constitute, any part of a contract. Nothing in these particulars shall be deemed to be a statement that the property is in good structural condition or otherwise nor that any of the services, appliances, equipment or facilities are in good working order. Purchasers should satisfy themselves of this prior to purchasing.