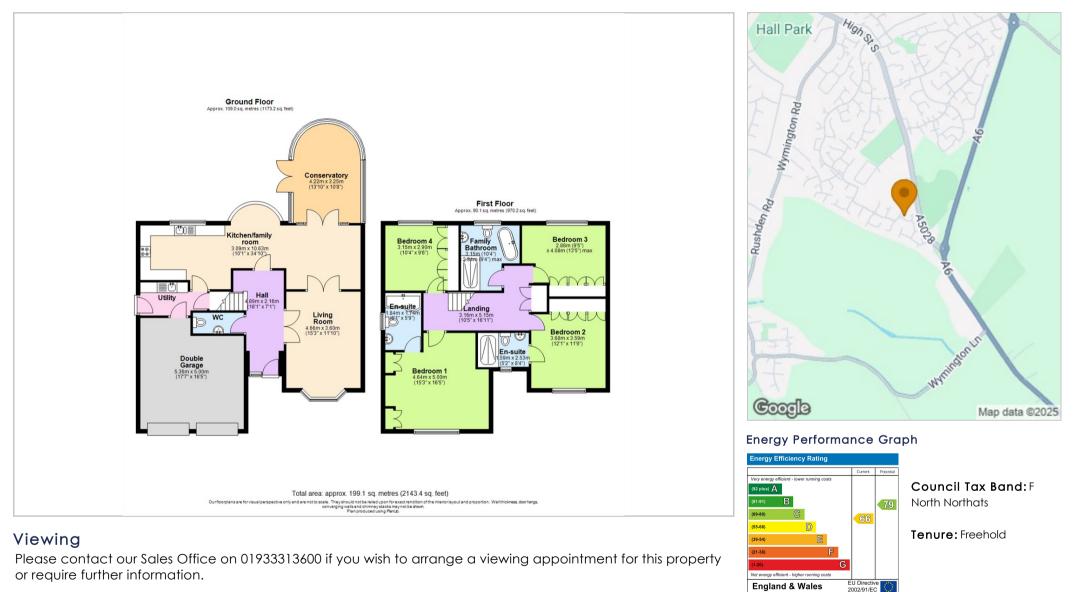

## Offers In Excess Of £500,000

| Hall<br>WC                                          |                                |
|-----------------------------------------------------|--------------------------------|
|                                                     |                                |
| Living Room                                         | 15'3" x 11'10" (4.66m x 3.60m) |
| Kitchen/family room 10'2" x 34'11" (3.09m x 10.63m) |                                |
| Conservatory                                        |                                |
| Utility                                             | 5'3" x 10'7" (1.61m x 3.23m)   |
| Double Garage                                       |                                |
| Landing                                             |                                |
| Bedroom 1                                           | 15'3" x 16'5" (4.64m x 5.00m)  |
| En-suite                                            |                                |
| Bedroom 2                                           | 12'1" x 11'9" (3.68m x 3.59m)  |
| En-suite                                            |                                |
| Bedroom 3                                           | 9'5" x 13'5" (2.88m x 4.08m)   |

10'4" x 9'6" (3.15m x 2.90m)

**Floor Plans** 

## Location Map

The particulars are set out as a general outline only for the guidance of intended purchasers or lessees, and do not constitute, any part of a contract. Nothing in these particulars shall be deemed to be a statement that the property is in good structural condition or otherwise nor that any of the services, appliances, equipment or facilities are in good working order. Purchasers should satisfy themselves of this prior to purchasing.