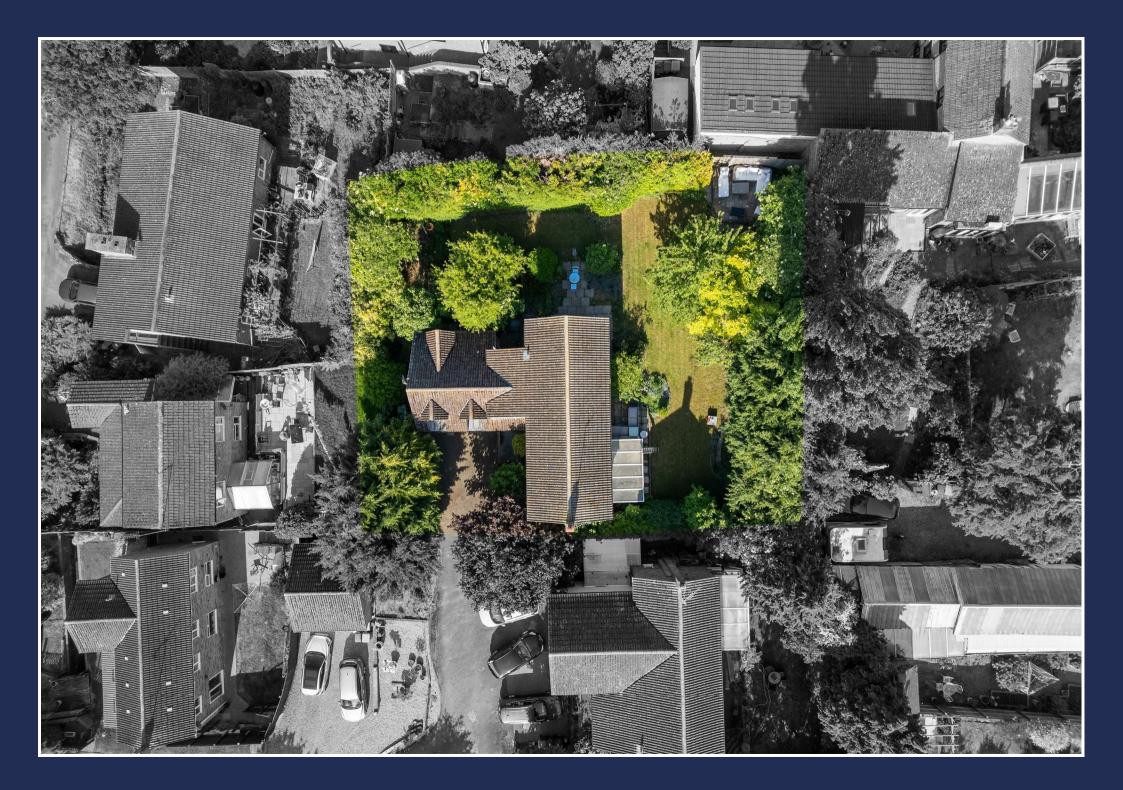

## Wellingborough, NN9 6PW

- 5 Bedrooms
- Double garage
- Walking distance to pub, wine bar and school
- Village with great access to countryside walks
- 2 Ensuites & family bathroom
- Large south facing corner plot
- Small cul de sac of 8 properties
- Scope for further extension subject to planning permission

Nestled in the charming village of Stanwick, this impressive detached house offers a perfect blend of space, comfort, and potential. Spanning an expansive 2,019 square feet, the property boasts five generously sized bedrooms and three well-appointed bathrooms, making it an ideal choice for multi-generational living or families seeking room to grow.

The home features three inviting reception rooms, providing ample space for relaxation and entertainment. The large private corner plot is a standout feature, offering a delightful garden that basks in sunlight throughout the day. This outdoor space is perfect for family gatherings, gardening enthusiasts, or simply enjoying the tranquility of village life.

With ample parking available and double garage, this property caters to families and guests alike. Furthermore, there is significant scope for further extension and improvement, allowing you to tailor the home to your specific needs and desires.