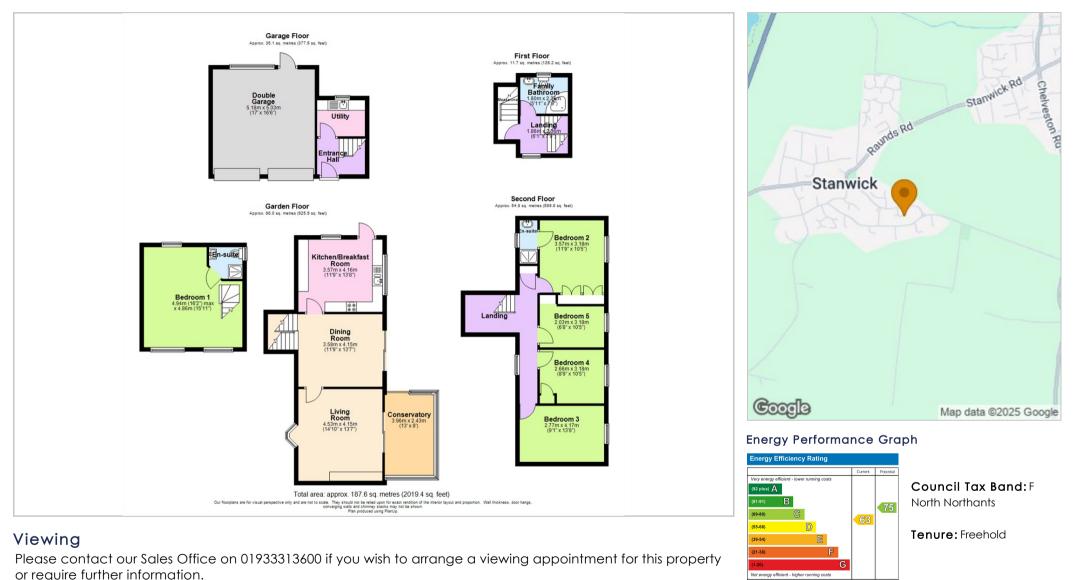

## £535,000

| Double Garage       |                                              |
|---------------------|----------------------------------------------|
| Entrance Hall       |                                              |
| Utility             | 5'10" x 7'9" (1.79m x 2.37m)                 |
| Dining Room         | 11'9" x 13'7" (3.58m x 4.15m)                |
| Kitchen/Breakfast F | <b>Coom</b><br>11'9" x 13'8" (3.57m x 4.16m) |
| Living Room         | 14'10'' x 13'7'' (4.53m x 4.15m)             |
| Conservatory        |                                              |
| Landing             |                                              |
| Family Bathroom     |                                              |
| Mezzanine           |                                              |
| Bedroom 1           | 16'2" x 15'11" (4.94m x 4.86m)               |
| En-suite            |                                              |

| anding    |  |
|-----------|--|
| Bedroom 2 |  |
| En-suite  |  |
| Bedroom 3 |  |
| Bedroom 4 |  |
| Bedroom 5 |  |

11'9" x 10'5" (3.57m x 3.18m) 9'1" x 13'8" (2.77m x 4.17m)

8'9" x 10'5" (2.66m x 3.18m) 6'8" x 10'5" (2.03m x 3.18m)

#### **Floor Plans**

#### Location Map

EU Directive 2002/91/EC

England & Wales

The particulars are set out as a general outline only for the guidance of intended purchasers or lessees, and do not constitute, any part of a contract. Nothing in these particulars shall be deemed to be a statement that the property is in good structural condition or otherwise nor that any of the services, appliances, equipment or facilities are in good working order. Purchasers should satisfy themselves of this prior to purchasing.