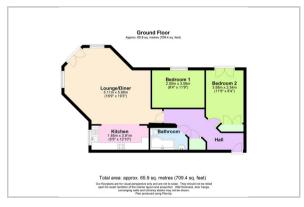

#### Hall

**Bedroom 1** 8'4" x 11'9" (2.55m x 3.58m)

Bedroom 2 11'9" x 8'4" (3.58m x 2.54m)

Cupboard

Cupboard

**Bathroom** 

**Kitchen** 5'5" x 12'10" (1.65m x 3.91m)

Lounge/Diner 16'9" x 19'3" (5.11m x 5.86m)

## Floor Plan