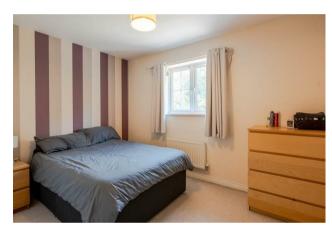

#### Hall

**Bedroom 1** 8'4" x 11'9" (2.55m x 3.58m)

Bedroom 2 11'9" x 8'4" (3.58m x 2.54m)

Cupboard

Cupboard

**Bathroom** 

**Kitchen** 5'5" x 12'10" (1.65m x 3.91m)

Lounge/Diner 16'9" x 19'3" (5.11m x 5.86m)