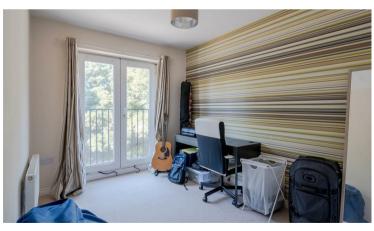

#### Hall

**Bedroom 1** 8'4" x 11'9" (2.55m x 3.58m)

Bedroom 2 11'9" x 8'4" (3.58m x 2.54m)

Cupboard

Cupboard

**Bathroom** 

**Kitchen** 5'5" x 12'10" (1.65m x 3.91m)

Lounge/Diner 16'9" x 19'3" (5.11m x 5.86m)