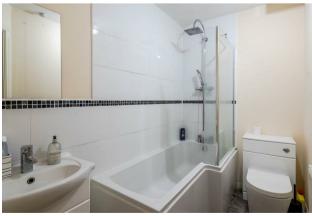

#### Hall

**Bedroom 1** 8'4" x 11'9" (2.55m x 3.58m)

Bedroom 2 11'9" x 8'4" (3.58m x 2.54m)

Cupboard

Cupboard

**Bathroom** 

**Kitchen** 5'5" x 12'10" (1.65m x 3.91m)

Lounge/Diner 16'9" x 19'3" (5.11m x 5.86m)