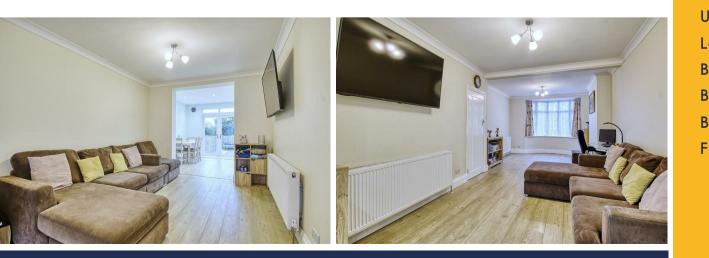

Upon entering, you are welcomed into a spacious reception room that exudes warmth and natural light. The heart of the home is undoubtedly the large open-plan kitchen and dining area, which is designed to be both functional and inviting. This space not only provides ample room for cooking and entertaining but also boasts views of the garden, allowing for a seamless connection between indoor and outdoor living.