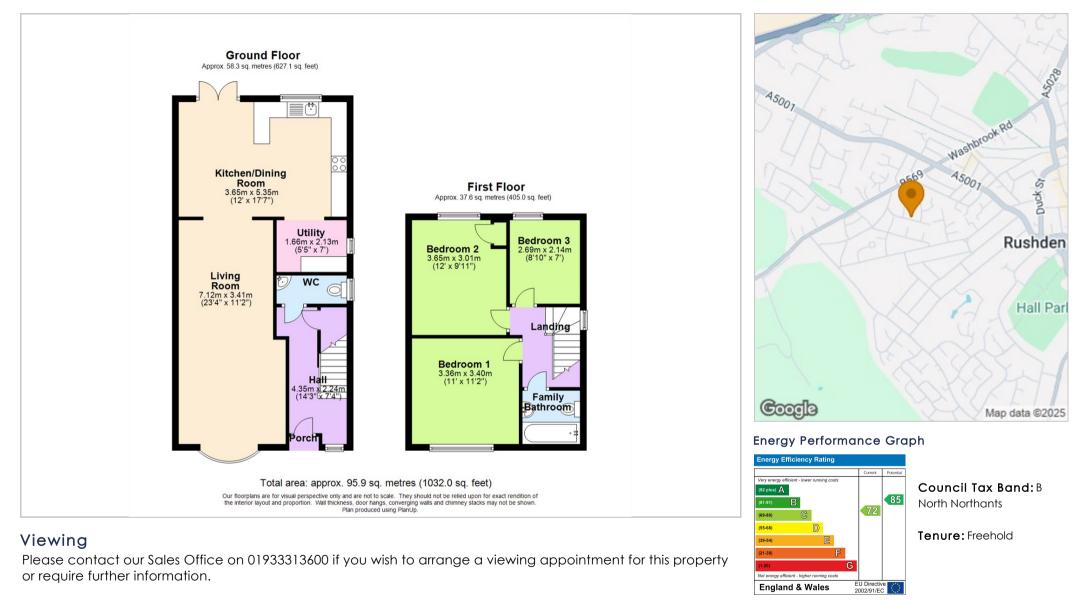

### £280,000

P

V

| orch               |                                |
|--------------------|--------------------------------|
| all                |                                |
| /C                 |                                |
| iving Room         | 23'4" x 11'2" (7.12m x 3.41m)  |
| itchen/Dining Room | 12'0" x 17'7" (3.65m x 5.35m)  |
| tility             | 5'5" x 7'0" (1.66m x 2.13m)    |
| anding             |                                |
| edroom 1           | 11'0" x 11'2" (3.36m x 3.40m)  |
| edroom 2           | 12'0" x 9'11" (3.65m x 3.01m)  |
| edroom 3           | 8'10'' x 7'0'' (2.69m x 2.14m) |
| amily Bathroom     |                                |
|                    |                                |

#### **Floor Plans**

#### Location Map

The particulars are set out as a general outline only for the guidance of intended purchasers or lessees, and do not constitute, any part of a contract. Nothing in these particulars shall be deemed to be a statement that the property is in good structural condition or otherwise nor that any of the services, appliances, equipment or facilities are in good working order. Purchasers should satisfy themselves of this prior to purchasing.