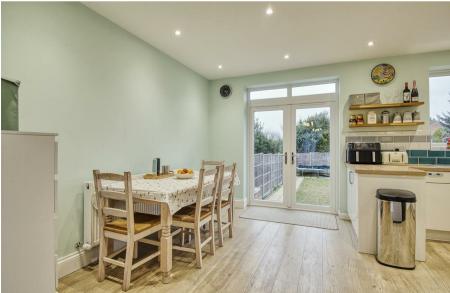

Upon entering, you are welcomed into a spacious reception room that exudes warmth and natural light. The heart of the home is undoubtedly the large open-plan kitchen and dining area, which is designed to be both functional and inviting. This space not only provides ample room for cooking and entertaining but also boasts views of the garden, allowing for a seamless connection between indoor and outdoor living.