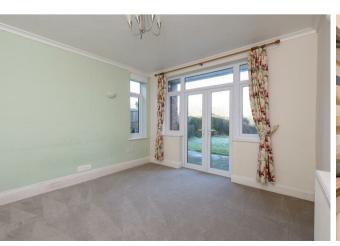

£425,000

Living Room 13'3" x 12'10" (4.04 x 3.91)

Porch

**Entrance Hall** 

WC

**Dining Room** 12'8" (12'7") x 11'2" (3.85 (3.84) x 3.40)

Kitchen/Breakfast Room  $16'7'' \times 9'4'' (5.05 \times 2.84)$ 

**Rear Porch** 