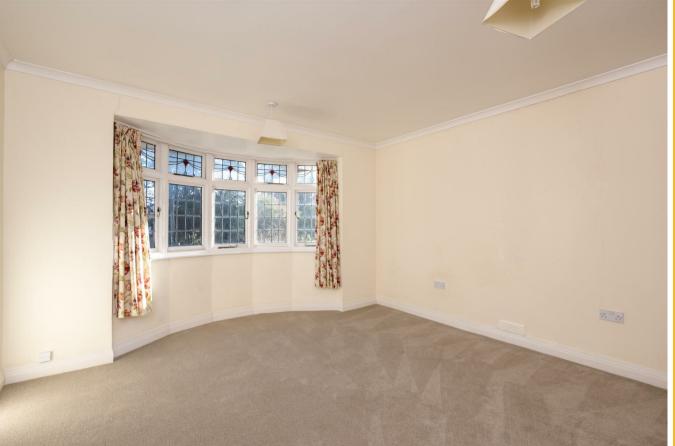

£425,000

Living Room 13'3" x 12'10" (4.04 x 3.91)

Porch

**Entrance Hall** 

WC

**Dining Room** 12'8" (12'7") x 11'2" (3.85 (3.84) x 3.40)

Kitchen/Breakfast Room  $16'7'' \times 9'4'' (5.05 \times 2.84)$ 

**Rear Porch** 