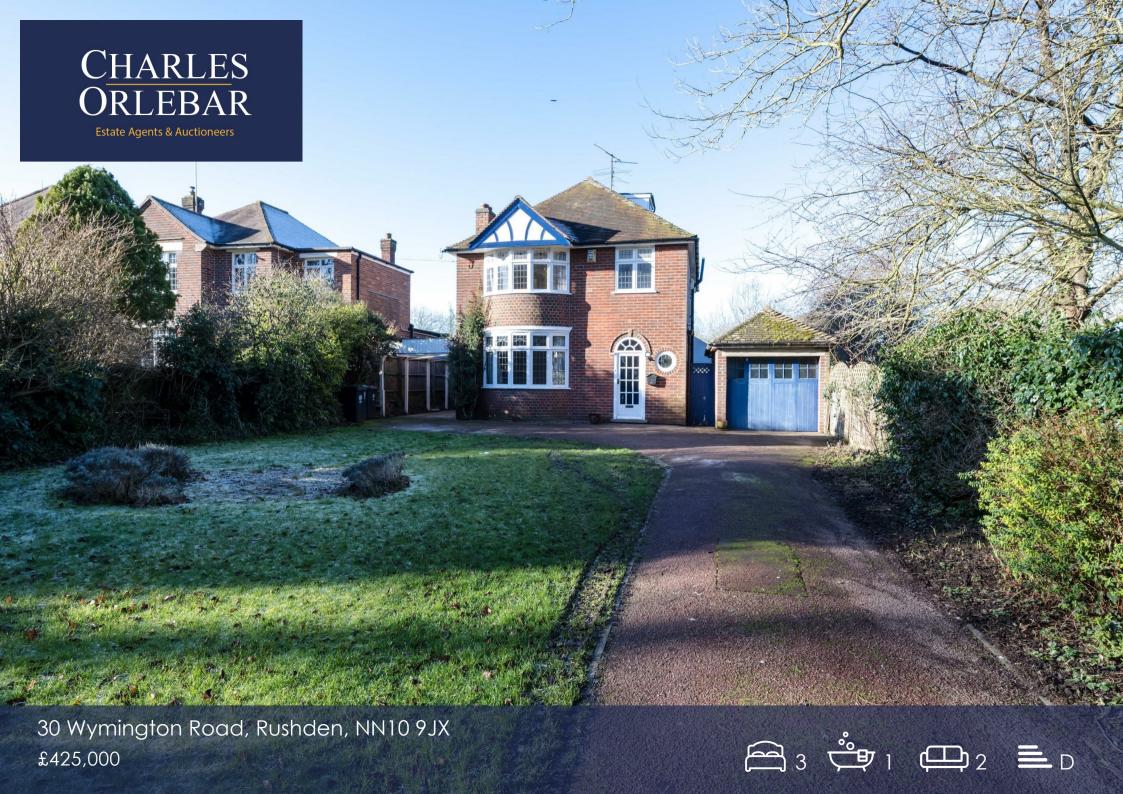

# 30 Wymington Road

Rushden, NN10 9JX

- 3 bedrooms
- Scope for development/extension
- Cloakroom/WC
- Car port

- Circa 200ft plot
- Large Kitchen/breakfast room
- Stores and Garage
- Large gardens to front and the rear with strip to the side not visible on photos

Charles Orlebar presents - An established house set within large private gardens on one of the towns best addresses. Backing onto Hall Park with mature gardens and plenty of parking. Fitted kitchen, bathroom, double glazing and central heating together with a car port and garage. Call Lucy or George for an exclusive viewing!

£425,000

Living Room 13'3" x 12'10" (4.04 x 3.91)

Porch

**Entrance Hall** 

WC

**Dining Room** 12'8" (12'7") x 11'2" (3.85 (3.84) x 3.40)

Kitchen/Breakfast Room  $16'7'' \times 9'4'' (5.05 \times 2.84)$ 

**Rear Porch** 