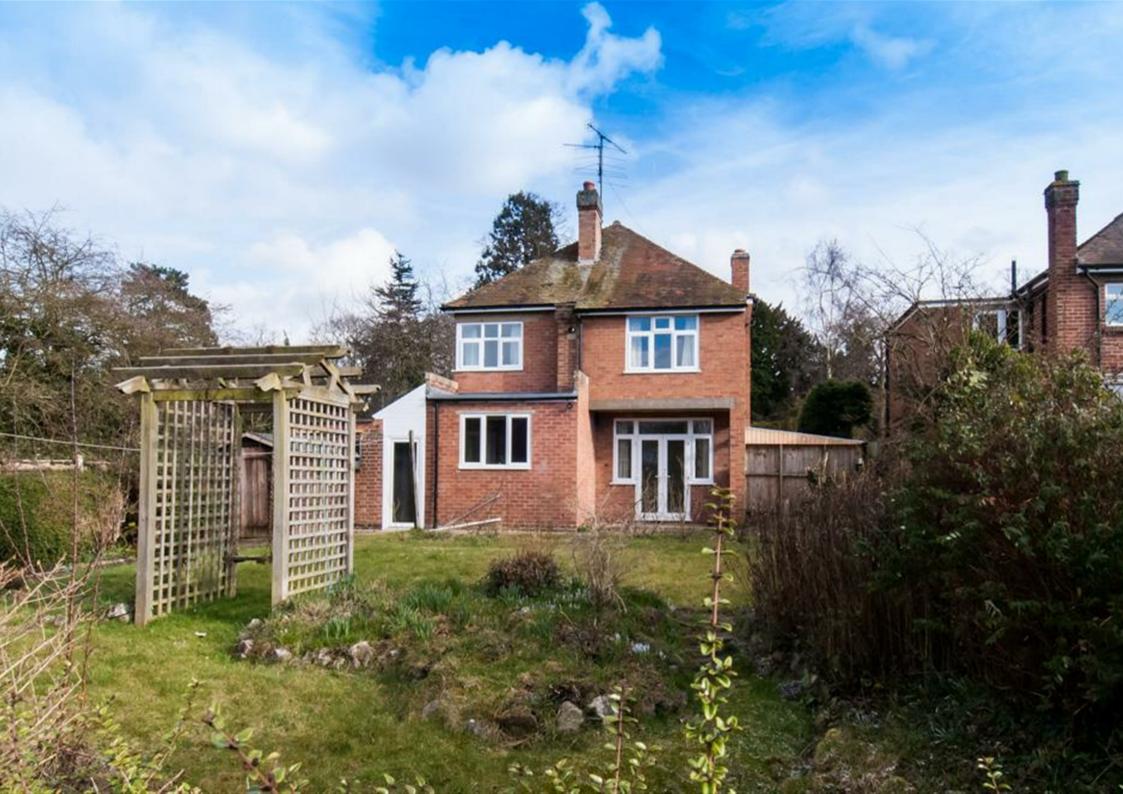

# 30 Wymington Road

Rushden, NN10 9JX

- 3 bedrooms
- Scope for development/extension
- Cloakroom/WC
- Car port

- Circa 200ft plot
- Large Kitchen/breakfast room
- Stores and Garage
- Large gardens to front and the rear with strip to the side not visible on photos

Charles Orlebar presents - An established house set within large private gardens on one of the towns best addresses. Backing onto Hall Park with mature gardens and plenty of parking. Fitted kitchen, bathroom, double glazing and central heating together with a car port and garage. Call Lucy or George for an exclusive viewing!