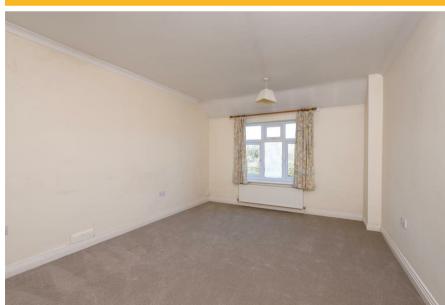

£425,000

Living Room 13'3" x 12'10" (4.04 x 3.91)

Porch

**Entrance Hall** 

WC

**Dining Room** 12'8" (12'7") x 11'2" (3.85 (3.84) x 3.40)

Kitchen/Breakfast Room  $16'7'' \times 9'4'' (5.05 \times 2.84)$ 

**Rear Porch** 