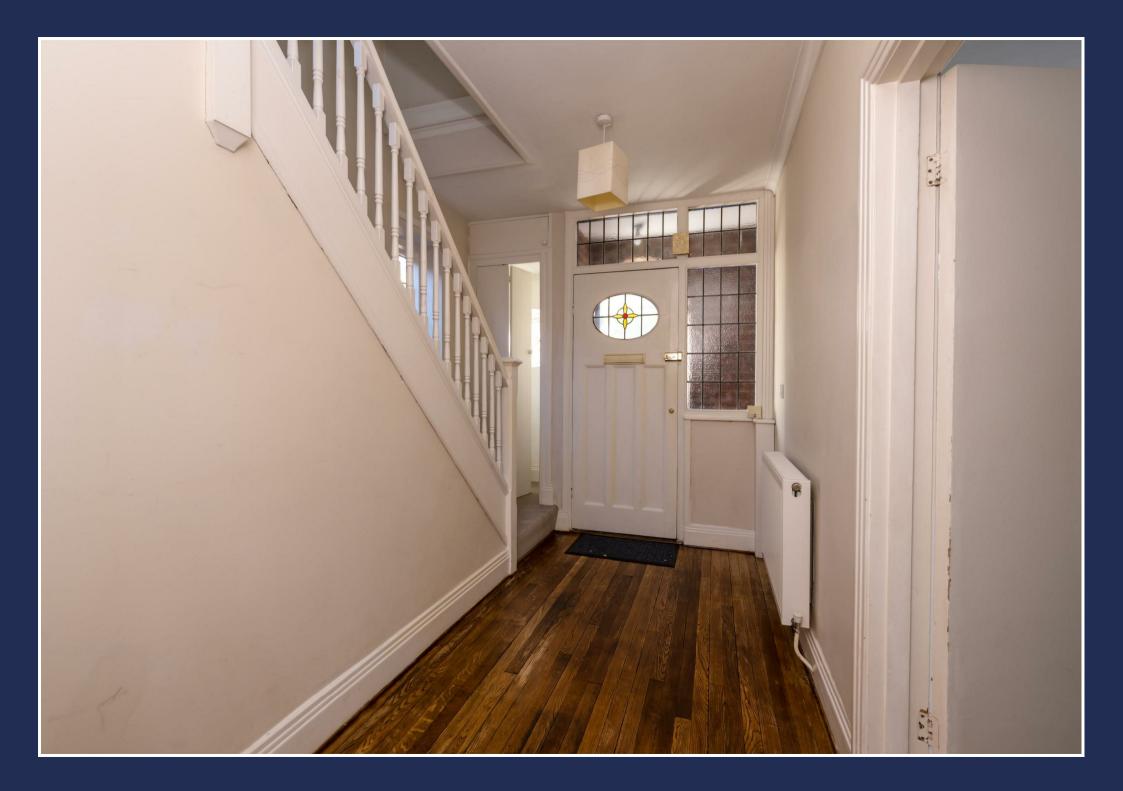

£425,000

Living Room 13'3" x 12'10" (4.04 x 3.91)

Porch

**Entrance Hall** 

WC

**Dining Room** 12'8" (12'7") x 11'2" (3.85 (3.84) x 3.40)

Kitchen/Breakfast Room  $16'7'' \times 9'4'' (5.05 \times 2.84)$ 

**Rear Porch** 