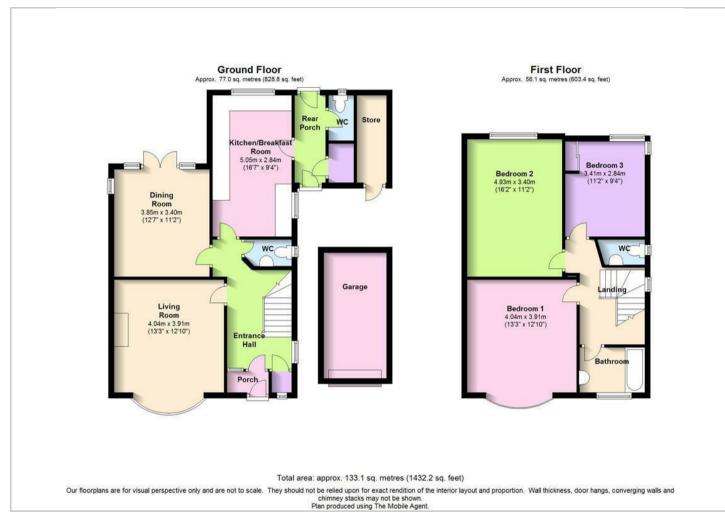

£425,000

Living Room 13'3" x 12'10" (4.04 x 3.91)

Porch

**Entrance Hall** 

WC

**Dining Room** 12'8" (12'7") x 11'2" (3.85 (3.84) x 3.40)

Kitchen/Breakfast Room  $16'7'' \times 9'4'' (5.05 \times 2.84)$ 

**Rear Porch** 

WC.

Store

Garage

Landing

Bedroom 1 13'3" x 12'10" (4.04 x 3.91)

Bedroom 2 16'2" x 11'2" (4.93 x 3.40)

Bedroom 3 WC.. Bathroom Garden

## Floor Plans Location Map