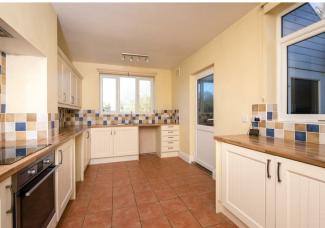

£425,000

Living Room 13'3" x 12'10" (4.04 x 3.91)

Porch

**Entrance Hall** 

WC

**Dining Room** 12'8" (12'7") x 11'2" (3.85 (3.84) x 3.40)

Kitchen/Breakfast Room  $16'7'' \times 9'4'' (5.05 \times 2.84)$ 

**Rear Porch** 