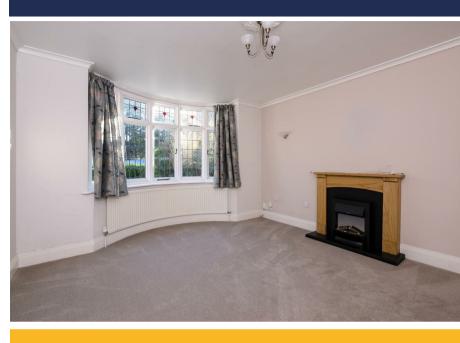

£425,000

Living Room 13'3" x 12'10" (4.04 x 3.91)

Porch

**Entrance Hall** 

WC

**Dining Room** 12'8" (12'7") x 11'2" (3.85 (3.84) x 3.40)

Kitchen/Breakfast Room  $16'7'' \times 9'4'' (5.05 \times 2.84)$ 

**Rear Porch** 