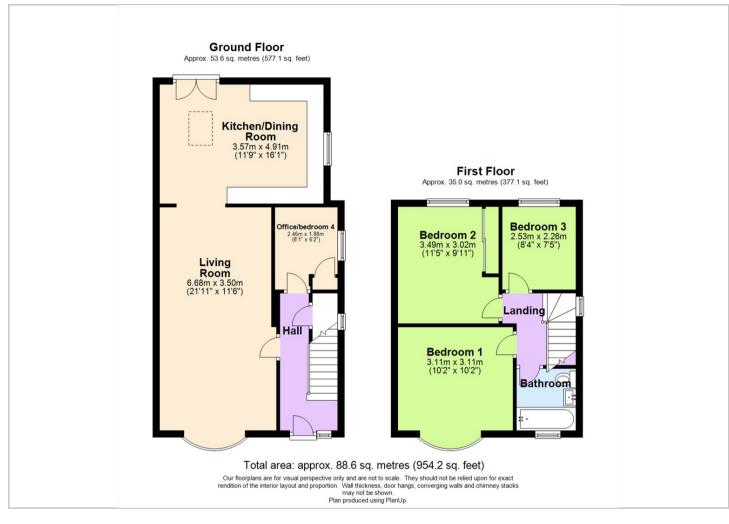

## £310,000

Hall

Office/bedroom 4 8'1" x 6'2" (2.46m x 1.88m)

**Living Room** 21'11" x 11'6" (6.68m x 3.50m)

**Kitchen/Dining Room** 11'9" x 16'1" (3.57m x 4.91m)

Landing

Bedroom 1 10'2" x 10'2" (3.11m x 3.11m)

**Bedroom 2** 11'5" x 9'11" (3.49m x 3.02m)

**Bedroom 3** 8'4" x 7'5" (2.53m x 2.26m)

Bathroom

Floor Plans Location Map