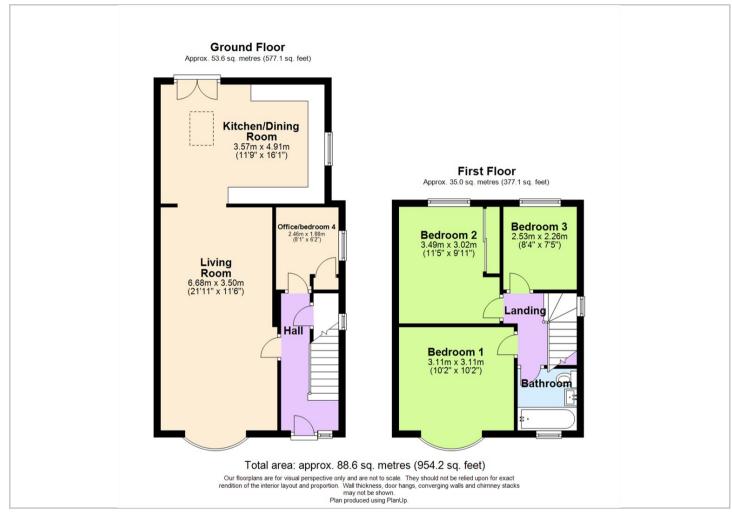

## £310,000

Hall

Office/bedroom 4 8'1" x 6'2" (2.46m x 1.88m)

**Living Room** 21'11" x 11'6" (6.68m x 3.50m)

**Kitchen/Dining Room** 11'9" x 16'1" (3.57m x 4.91m)

Landing

Bedroom 1 10'2" x 10'2" (3.11m x 3.11m)

**Bedroom 2** 11'5" x 9'11" (3.49m x 3.02m)

**Bedroom 3** 8'4" x 7'5" (2.53m x 2.26m)

Bathroom

Floor Plans Location Map