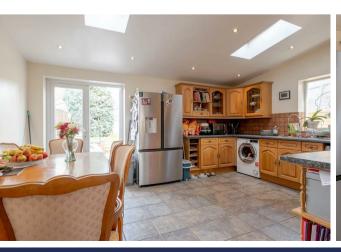

The vaulted kitchen dining room, complete with skylights, is a highlight of this property, providing a bright and airy space for family meals and entertaining guests. Additionally, the potential for further improvement or extension, subject to permissions, allows you to tailor this house to suit your needs and preferences.

## £310,000

Hall

Office/bedroom 4 8'1" x 6'2" (2.46m x 1.88m)

**Living Room** 21'11" x 11'6" (6.68m x 3.50m)

**Kitchen/Dining Room** 11'9" x 16'1" (3.57m x 4.91m)

Landing

Bedroom 1 10'2" x 10'2" (3.11m x 3.11m)