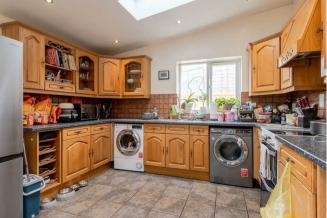

The vaulted kitchen dining room, complete with skylights, is a highlight of this property, providing a bright and airy space for family meals and entertaining guests. Additionally, the potential for further improvement or extension, subject to permissions, allows you to tailor this house to suit your needs and preferences.

## £310,000

Hall

Office/bedroom 4 8'1" x 6'2" (2.46m x 1.88m)

**Living Room** 21'11" x 11'6" (6.68m x 3.50m)

**Kitchen/Dining Room** 11'9" x 16'1" (3.57m x 4.91m)

Landing

Bedroom 1 10'2" x 10'2" (3.11m x 3.11m)