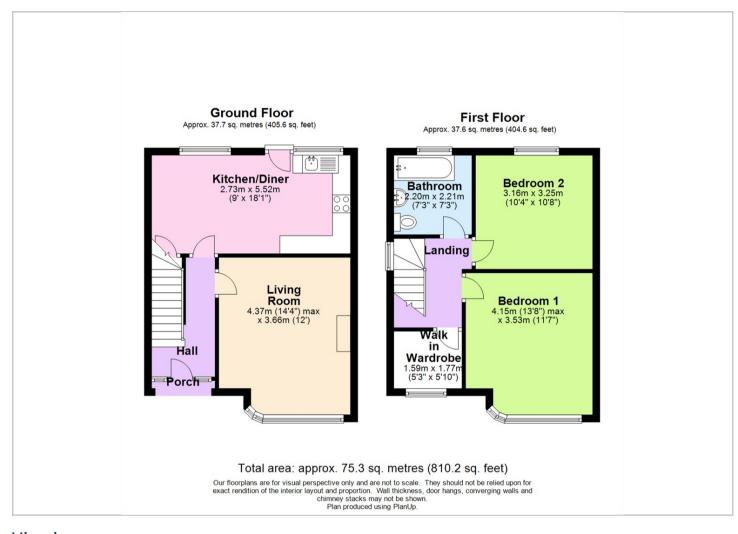

## Offers In Excess Of £240,000

Porch

Hall

**Kitchen/Diner** 8'11" x 18'1" (2.73m x 5.52m)

Living Room 14'4" x 12'0" (4.37m x 3.66m)

Landing

**Bedroom 1** 13'7" x 11'7" (4.15m x 3.53m)

Bedroom 2

Walk in Wardrobe

**Bathroom** 

10'4" x 10'8" (3.16m x 3.25m)

Floor Plans Location Map

Council Tax Band: B North Northants

Tenure: Freehold