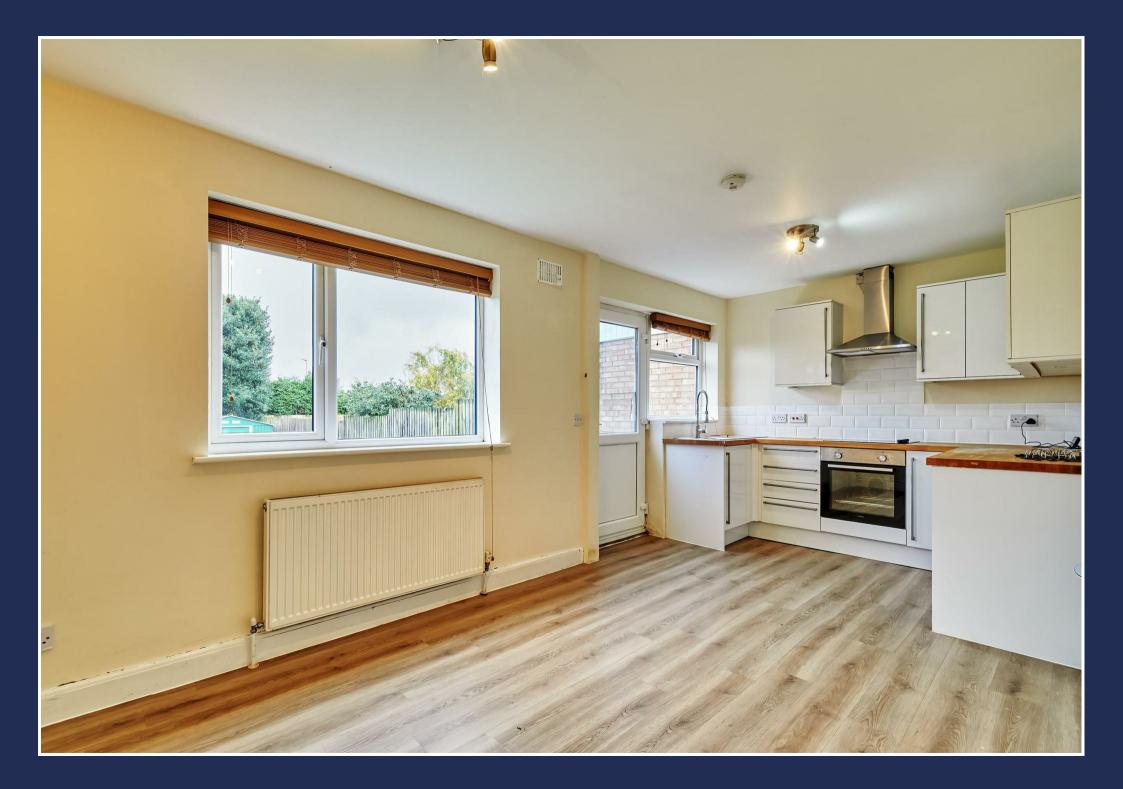

## Offers In Excess Of £240,000

Porch

Hall

**Kitchen/Diner** 8'11" x 18'1" (2.73m x 5.52m)

Living Room 14'4" x 12'0" (4.37m x 3.66m)

Landing

**Bedroom 1** 13'7" x 11'7" (4.15m x 3.53m)

Bedroom 2