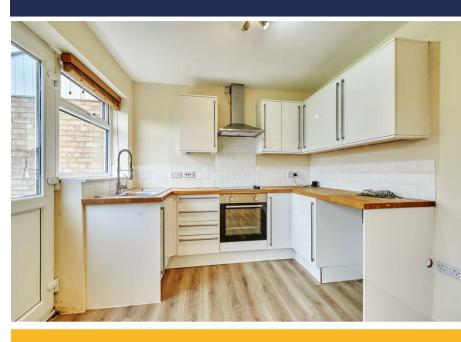

Charles Orlebar presents - Located in this very popular street, within walking distance of all the independent shop in the centre of Higham Ferrers. This well presented home offers an open plan kitchen dining space overlooking the larger than average garden. There is a separate sitting room to the front of the property and two double bedrooms and a family bathroom upstairs with a walk in wardrobe as well. This is a also home with potential to extend subject to the normal permissions - both neighbouring properties have had single storey extensions.

## Offers In Excess Of £240,000

Porch

Hall

**Kitchen/Diner** 8'11" x 18'1" (2.73m x 5.52m)

Living Room 14'4" x 12'0" (4.37m x 3.66m)

Landing

**Bedroom 1** 13'7" x 11'7" (4.15m x 3.53m)

Bedroom 2