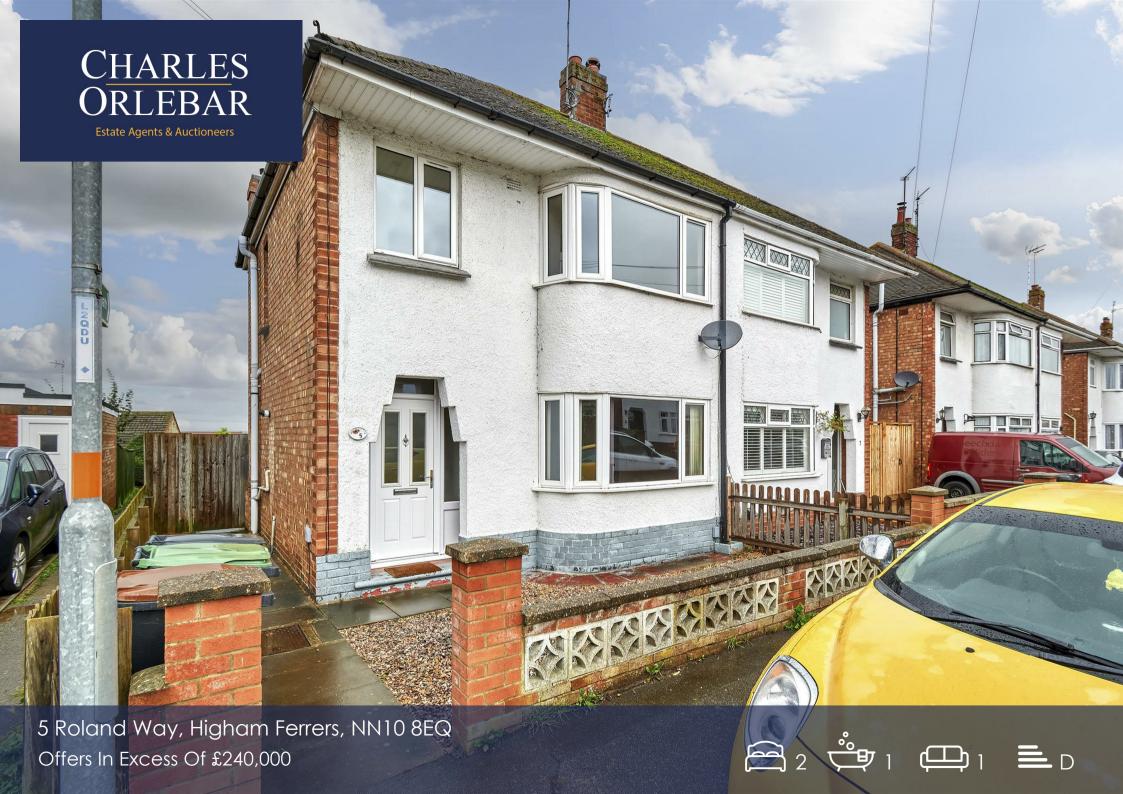

## 5 Roland Way

## Higham Ferrers, NN10 8EQ

- No chain
- Potential for offroad parking
- Close proximity to countryside walks
- Quiet location

- Potential to become 3 bedrooms
- Large garden
- Scope to extend (stp)
- Mains drainage & gas central heating

Charles Orlebar presents - Located in this very popular street, within walking distance of all the independent shop in the centre of Higham Ferrers. This well presented home offers an open plan kitchen dining space overlooking the larger than average garden. There is a separate sitting room to the front of the property and two double bedrooms and a family bathroom upstairs with a walk in wardrobe as well. This is a also home with potential to extend subject to the normal permissions - both neighbouring properties have had single storey extensions.

## Offers In Excess Of £240,000

Porch

Hall

**Kitchen/Diner** 8'11" x 18'1" (2.73m x 5.52m)

Living Room 14'4" x 12'0" (4.37m x 3.66m)

Landing

**Bedroom 1** 13'7" x 11'7" (4.15m x 3.53m)

Bedroom 2