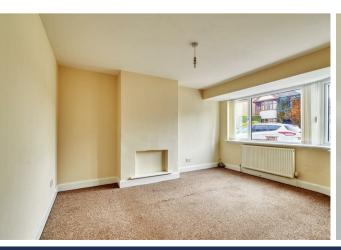

## Offers In Excess Of £240,000

Porch

Hall

**Kitchen/Diner** 8'11" x 18'1" (2.73m x 5.52m)

Living Room 14'4" x 12'0" (4.37m x 3.66m)

Landing

**Bedroom 1** 13'7" x 11'7" (4.15m x 3.53m)

Bedroom 2