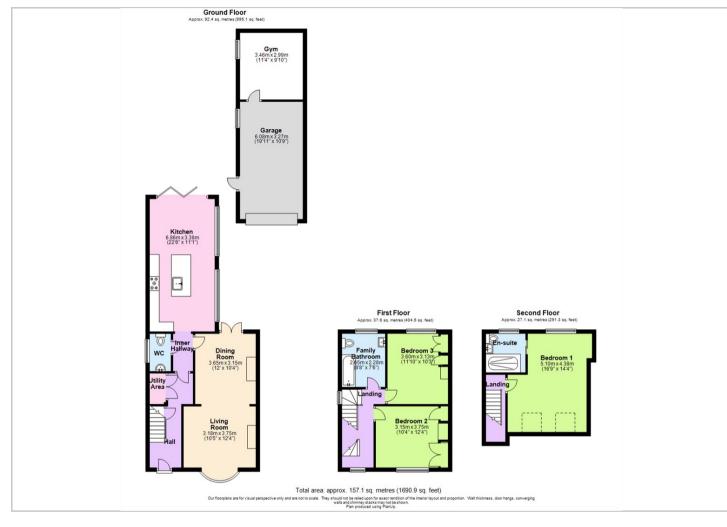

#### Offers In The Region Of £450,000

Hall

**Living Room** 10'5" x 12'4" (3.18m x 3.75m)

**Dining Room** 12'0" x 10'4" (3.65m x 3.15m)

**Utility Area** 5'3" x 2'9" (1.60m x 0.85m)

**Inner Hallway** 

WC

**Kitchen** 22'6" x 11'1" (6.86m x 3.38m)

Landing

**Bedroom 2** 10'4" x 12'4" (3.15m x 3.75m)

**Bedroom 3** 11'10" x 10'3" (3.60m x 3.13m)

**Family Bathroom** 

Landing

**Bedroom 1** 16'9" x 14'4" (5.10m x 4.38m)

En-suite Garage Gym

## Floor Plans Location Map