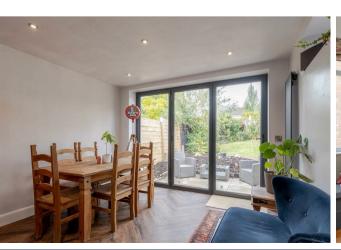

Welcome to this stunning detached house located on Northampton Road in the desirable area of Higham Ferrers. This property boasts a spacious 1,690 sq ft of space, perfect for a family looking for comfort and style. The current owner has extended the downstairs space to provide a modern open plan kitchen featuring high-end 30mm quartz worktops and a range style oven. The kitchen is also flooded with natural light thanks to a skylight and bifolding doors that lead out to the garden. The current owner has also reconfigured the upstairs space with a loft conversion to provide three bedrooms across two floor with a large master bedroom in the loft space. The high specification finish is evident with beautiful Italian handmade tiles in the ensuite bathroom and Brampton Chase commercial grade hard flooring adding a touch of luxury. However, some areas do require decorative work as will be evident on viewing, mainly just painting of woodwork etc.

#### Offers In The Region Of £450,000

Hall

**Living Room** 10'5" x 12'4" (3.18m x 3.75m)

**Dining Room** 12'0" x 10'4" (3.65m x 3.15m)

**Utility Area** 5'3" x 2'9" (1.60m x 0.85m)

**Inner Hallway** 

WC

**Kitchen** 22'6" x 11'1" (6.86m x 3.38m)