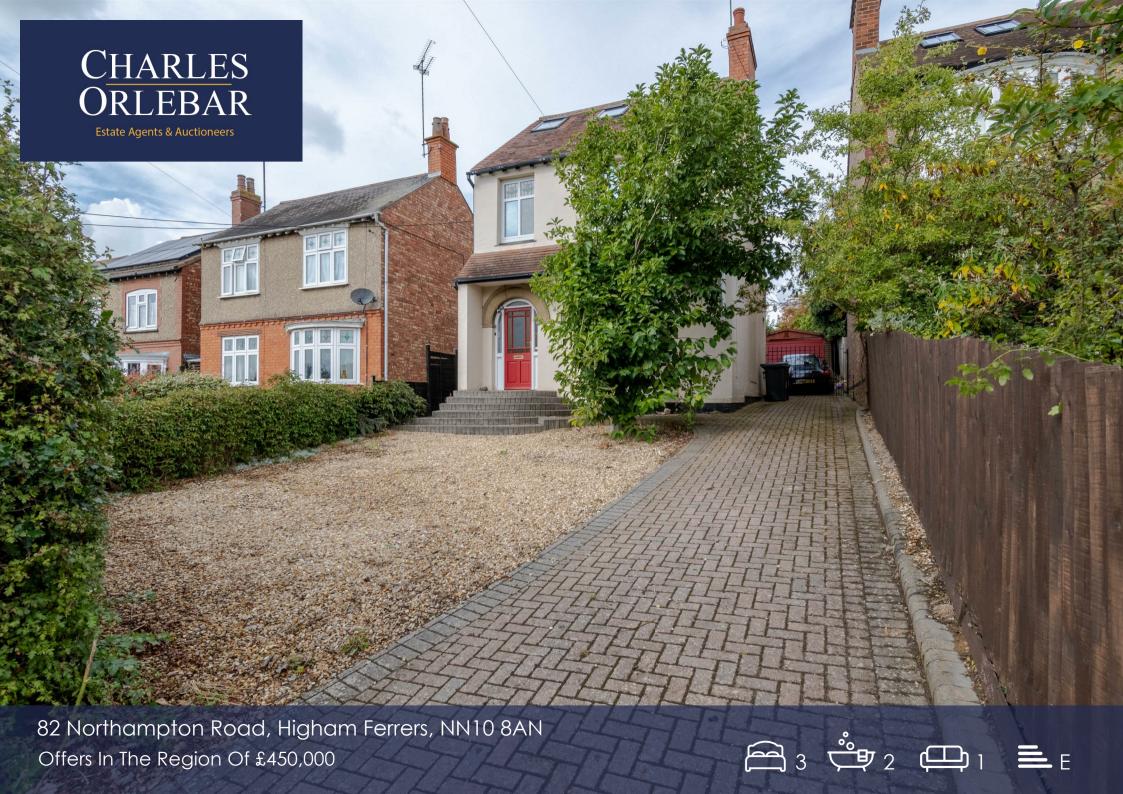

## 82 Northampton Road

### Higham Ferrers, NN108AN

- 3 Double bedrooms
- Sought after location
- W/c, ensuite & family bathroom
- High specification

- No chain
- Garage and ample parking
- Newly refurbished
- Gas central heating & mains drainage

Welcome to this stunning detached house located on Northampton Road in the desirable area of Higham Ferrers. This property boasts a spacious 1,690 sq ft of space, perfect for a family looking for comfort and style. The current owner has extended the downstairs space to provide a modern open plan kitchen featuring high-end 30mm quartz worktops and a range style oven. The kitchen is also flooded with natural light thanks to a skylight and bifolding doors that lead out to the garden. The current owner has also reconfigured the upstairs space with a loft conversion to provide three bedrooms across two floor with a large master bedroom in the loft space. The high specification finish is evident with beautiful Italian handmade tiles in the ensuite bathroom and Brampton Chase commercial grade hard flooring adding a touch of luxury. However, some areas do require decorative work as will be evident on viewing, mainly just painting of woodwork etc.

#### Offers In The Region Of £450,000

Hall

**Living Room** 10'5" x 12'4" (3.18m x 3.75m)

**Dining Room** 12'0" x 10'4" (3.65m x 3.15m)

**Utility Area** 5'3" x 2'9" (1.60m x 0.85m)

**Inner Hallway** 

WC

**Kitchen** 22'6" x 11'1" (6.86m x 3.38m)