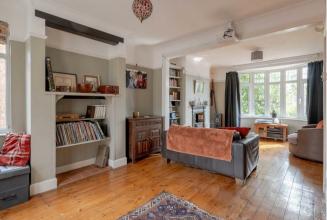

#### Offers In The Region Of £450,000

Hall

**Living Room** 10'5" x 12'4" (3.18m x 3.75m)

**Dining Room** 12'0" x 10'4" (3.65m x 3.15m)

**Utility Area** 5'3" x 2'9" (1.60m x 0.85m)

**Inner Hallway** 

WC

**Kitchen** 22'6" x 11'1" (6.86m x 3.38m)