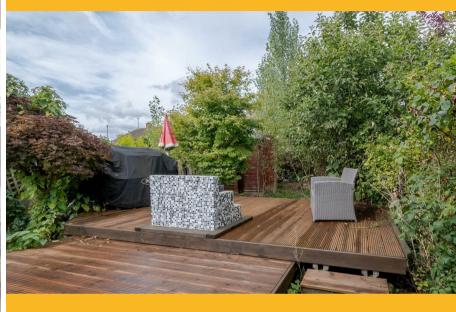

One of the standout features of this home is the large garage with an electric door. Additionally, there is a further shed in the garden, complete with power supply, perfect for storage or a workshop. For fitness enthusiasts, there is a fully insulated gym at the back of the garage, offering a private space to stay active.