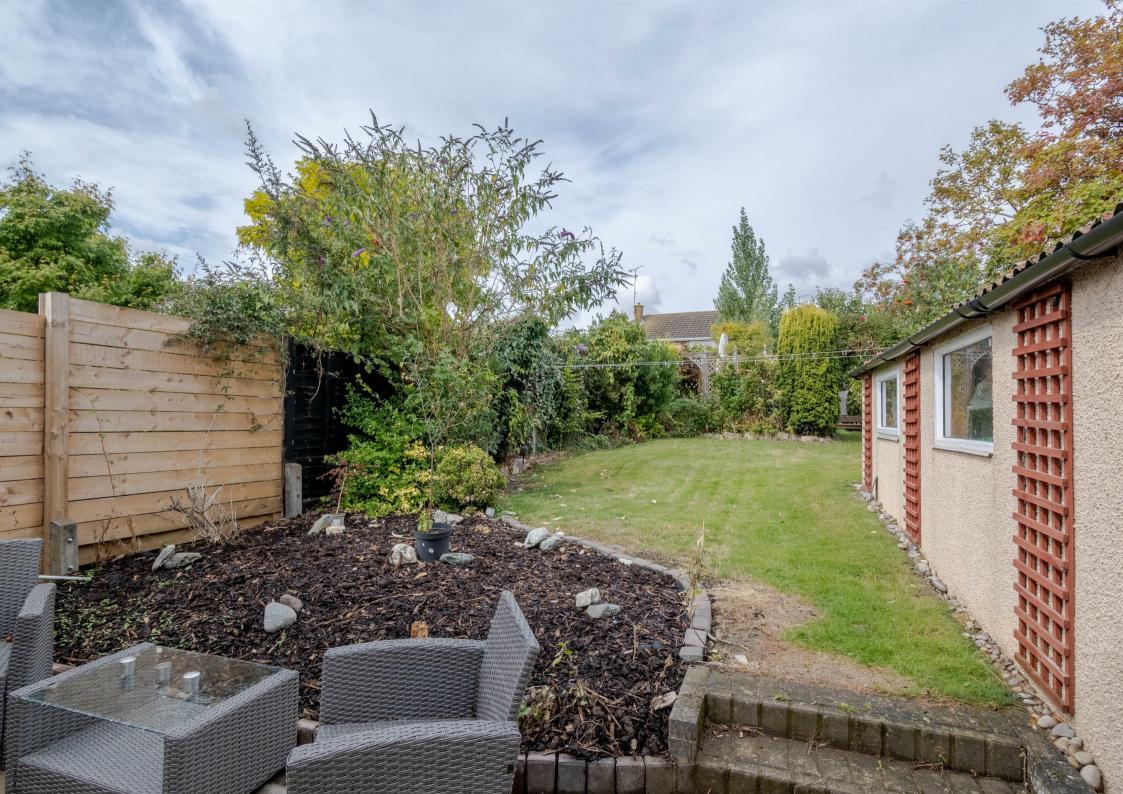

One of the standout features of this home is the large garage with an electric door. Additionally, there is a further shed in the garden, complete with power supply, perfect for storage or a workshop. For fitness enthusiasts, there is a fully insulated gym at the back of the garage, offering a private space to stay active.