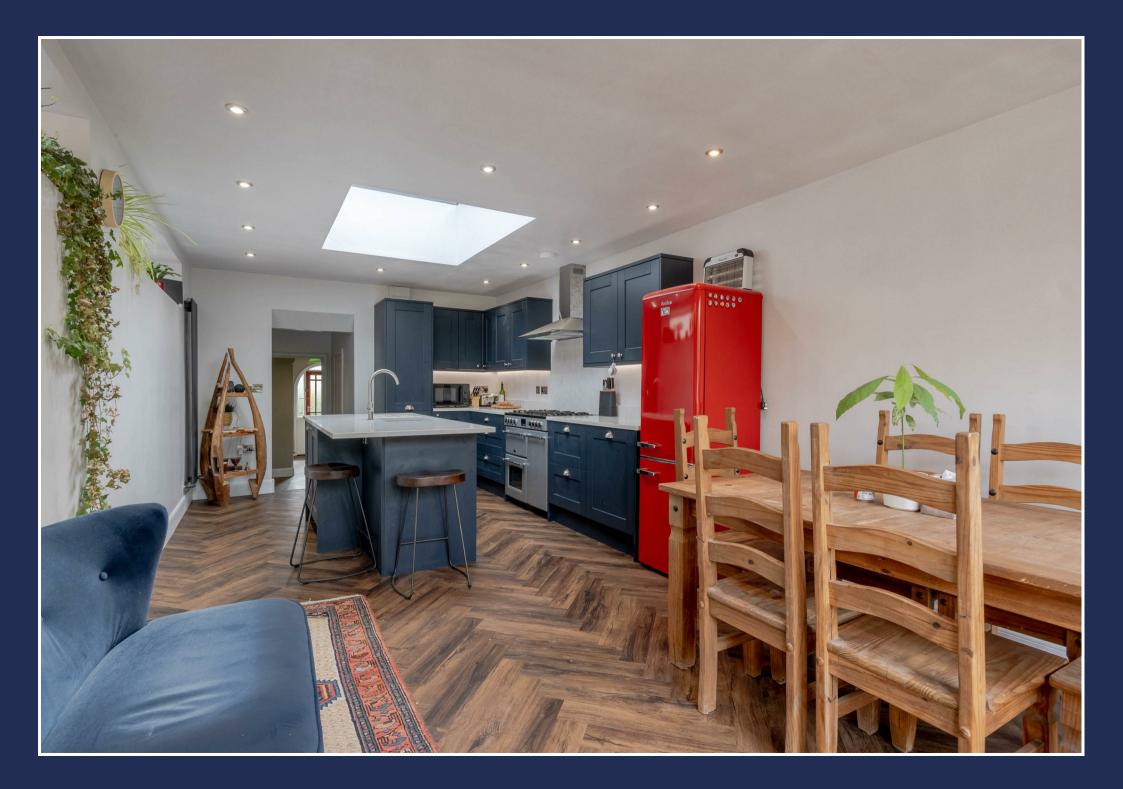

Welcome to this stunning detached house located on Northampton Road in the desirable area of Higham Ferrers. This property boasts a spacious 1,690 sq ft of space, perfect for a family looking for comfort and style. The current owner has extended the downstairs space to provide a modern open plan kitchen featuring high-end 30mm quartz worktops and a range style oven. The kitchen is also flooded with natural light thanks to a skylight and bifolding doors that lead out to the garden. The current owner has also reconfigured the upstairs space with a loft conversion to provide three bedrooms across two floor with a large master bedroom in the loft space. The high specification finish is evident with beautiful Italian handmade tiles in the ensuite bathroom and Brampton Chase commercial grade hard flooring adding a touch of luxury. However, some areas do require decorative work as will be evident on viewing, mainly just painting of woodwork etc.

#### Offers In The Region Of £450,000

Hall

**Living Room** 10'5" x 12'4" (3.18m x 3.75m)

**Dining Room** 12'0" x 10'4" (3.65m x 3.15m)

**Utility Area** 5'3" x 2'9" (1.60m x 0.85m)

**Inner Hallway** 

WC

**Kitchen** 22'6" x 11'1" (6.86m x 3.38m)