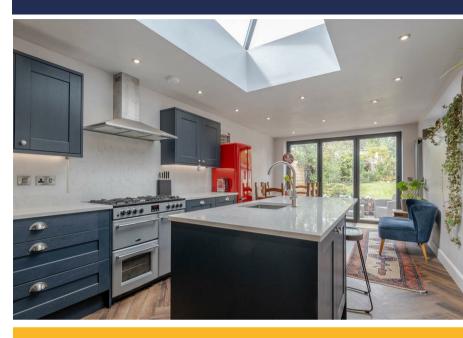

Welcome to this stunning detached house located on Northampton Road in the desirable area of Higham Ferrers. This property boasts a spacious 1,690 sq ft of space, perfect for a family looking for comfort and style. The current owner has extended the downstairs space to provide a modern open plan kitchen featuring high-end 30mm quartz worktops and a range style oven. The kitchen is also flooded with natural light thanks to a skylight and bifolding doors that lead out to the garden. The current owner has also reconfigured the upstairs space with a loft conversion to provide three bedrooms across two floor with a large master bedroom in the loft space. The high specification finish is evident with beautiful Italian handmade tiles in the ensuite bathroom and Brampton Chase commercial grade hard flooring adding a touch of luxury. However, some areas do require decorative work as will be evident on viewing, mainly just painting of woodwork etc.

#### Offers In The Region Of £450,000

Hall

**Living Room** 10'5" x 12'4" (3.18m x 3.75m)

**Dining Room** 12'0" x 10'4" (3.65m x 3.15m)

**Utility Area** 5'3" x 2'9" (1.60m x 0.85m)

**Inner Hallway** 

WC

**Kitchen** 22'6" x 11'1" (6.86m x 3.38m)