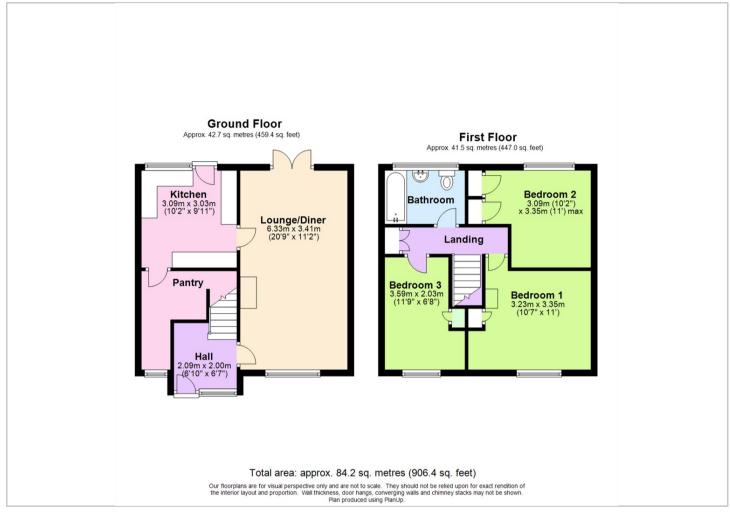

£200,000

Hall

 Lounge/Diner
 20'9" x 11'2" (6.33m x 3.41m)

 Kitchen
 10'2" x 9'11" (3.09m x 3.03m)

**Pantry** 5'2" x 6'7" (1.57m x 2.00m)

Bathroom

Landing

**Bedroom 1** 10'7" x 11'0" (3.23m x 3.35m)

**Bedroom 2** 10'2" x 11'0" (3.09m x 3.35m)

**Bedroom 3** 11'9" x 6'8" (3.59m x 2.03m)

Floor Plans Location Map