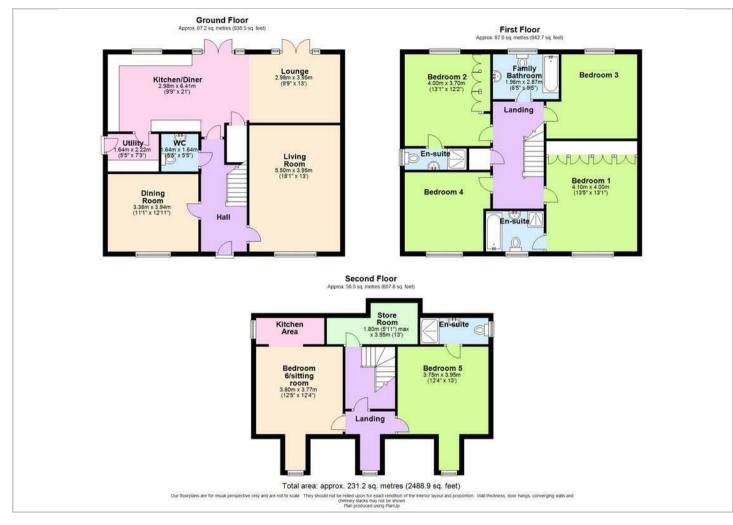

#### Offers Over £550,000

Hall

**Living Room** 18'1" x 13'0" (5.50 (5.51) x 3.95 (3.96))

**Dining Room** 12'11" x 11'1" (3.94 x 3.38)

**Utility** 7'3" x 5'5" (2.22 (2.21) x 1.64 (1.65))

WC

**Kitchen/Diner** 21'0" x 9'9" (6.41 (6.40) x 2.98 (2.97))

Lounge 13'0" x 9'9" (3.95 (3.96) x 2.98 (2.97))

Landing

**Bedroom 4** 11'4" x 12'2" (3.45 x 3.72 (3.71))

**Bedroom 1** 13'5" x 13'1" (4.10 (4.09) x 4.00 (3.99))

En-suite

Bedroom 3

12'6" x 13'0" (12'9") (3.80 (3.81) x 3.95 (3.89))

#### Family Bathroom

Bedroom 2 13'1" x 12'2" (4.00 (3.99) x 3.70 (3.71))

En-suite.

Landing.

Bedroom 6/sitting room 12'6" (12'5") x 12'4" (3.80 (3.78) x 3.77 (3.76))

Kitchen Area 9'9" x 3'9" (2.97 x 1.15 (1.14))

**Bedroom 5** 13'0" x 12'4" (3.95 (3.96) x 3.75 (3.76))

En-suite...

**Store Room** 13'0" x 5'11" max (3.95 (3.96) x 1.80 max)

Garage Garden

## Floor Plans Location Map