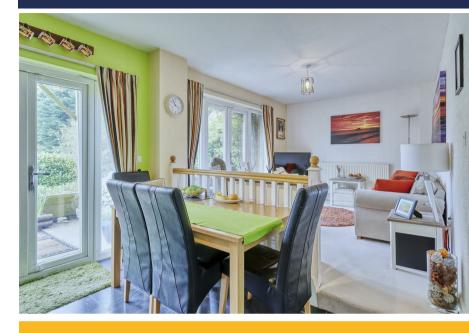

#### Offers Over £550,000

Hall

**Living Room** 18'1" x 13'0" (5.50 (5.51) x 3.95 (3.96))

**Dining Room** 12'11" x 11'1" (3.94 x 3.38)

**Utility** 7'3" x 5'5" (2.22 (2.21) x 1.64 (1.65))

WC

**Kitchen/Diner** 21'0" x 9'9" (6.41 (6.40) x 2.98 (2.97))