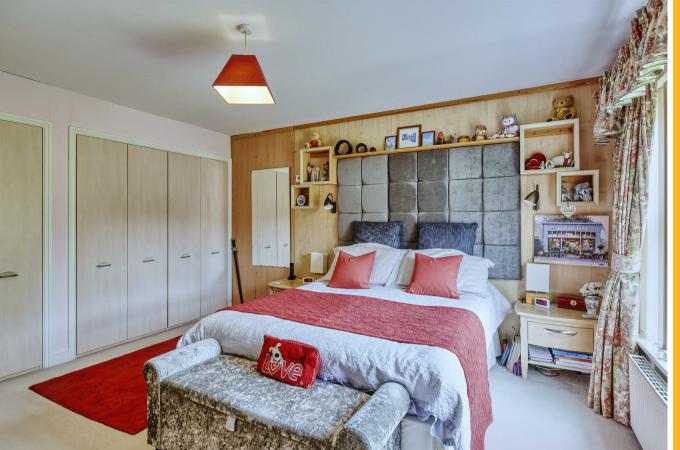

#### Family Bathroom

Bedroom 2 13'1" x 12'2" (4.00 (3.99) x 3.70 (3.71))

En-suite.

Landing.

Bedroom 6/sitting room 12'6" (12'5") x 12'4" (3.80 (3.78) x 3.77 (3.76))

Kitchen Area 9'9" x 3'9" (2.97 x 1.15 (1.14))