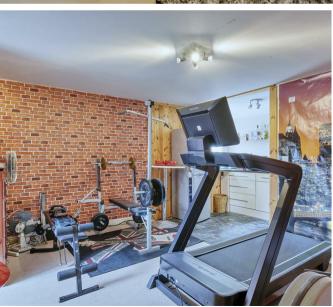

**Bedroom 5** 13'0" x 12'4" (3.95 (3.96) x 3.75 (3.76))

En-suite...

**Store Room** 13'0" x 5'11" max (3.95 (3.96) x 1.80 max)

Garage Garden