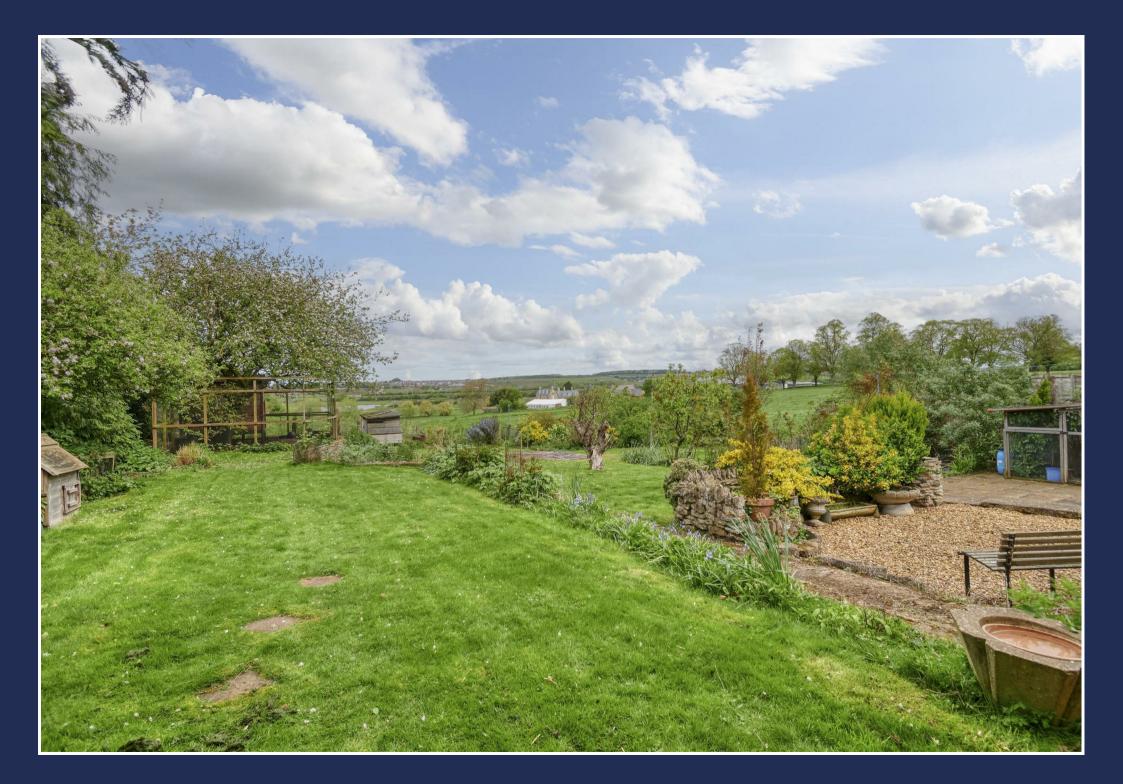

## Chester Lymes Higham Road

Irchester, NN29 7EZ

- 3 Bedrooms
- No chain
- Approx 0.3 acre plot
- Ample storage and workshop
  space
- Countryside views
- Potential to extend (stp)
- Large frontage
- Private road with just one neighbour

Charles Orlebar presents - A family home with incredible views across to Chester House and boasting over 1800 square feet, including a huge workshop measuring over 19 feet in length, ideal for car or motorcycle enthusiast, and there is a large garage as well. Located just off the A45 between Rushden Lakes and Wellingborough, and right next to Chester House, this is a home in need of updating internally but perfect for a family who like spending time outdoors. The current owner has a large chicken run in the rear garden, and there is plenty of space for a vegetable patch too. With only one neighbour and a huge frontage, there is plenty of room for off road parking on the generous driveway too. With Rushden Lakes only a few minutes drive away, and Welingborough train station too, this would be a lovely family home for anyone looking for a rural life style, while needing the convenience of excellent road and rail links.