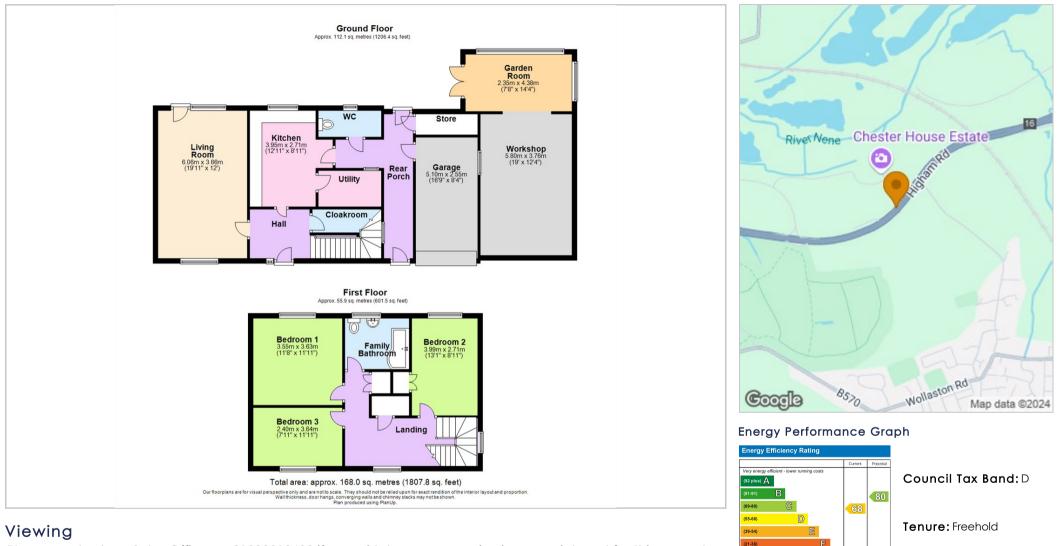

## £375,000

Hall Cloakroom Living Room Kitchen Utility Rear Porch WC Store Garage Workshop Garden Room Landing Bedroom 1

19'11" x 12'0" (6.06m x 3.66m) 13'0" x 8'11" (3.95m x 2.71m) 4'9" x 8'6" (1.44m x 2.59m)

11'8" x 11'11" (3.55m x 3.63m)

Bedroom 2 Bedroom 3 Family Bathroom

13'1" x 8'11" (3.99m x 2.71m) 7'10" x 11'11" (2.40m x 3.64m)

**Floor Plans** 

## Location Map

Vot enerav efficient - higher running cos

England & Wales

EU Directive 2002/91/EC

Please contact our Sales Office on 01933313600 if you wish to arrange a viewing appointment for this property or require further information.