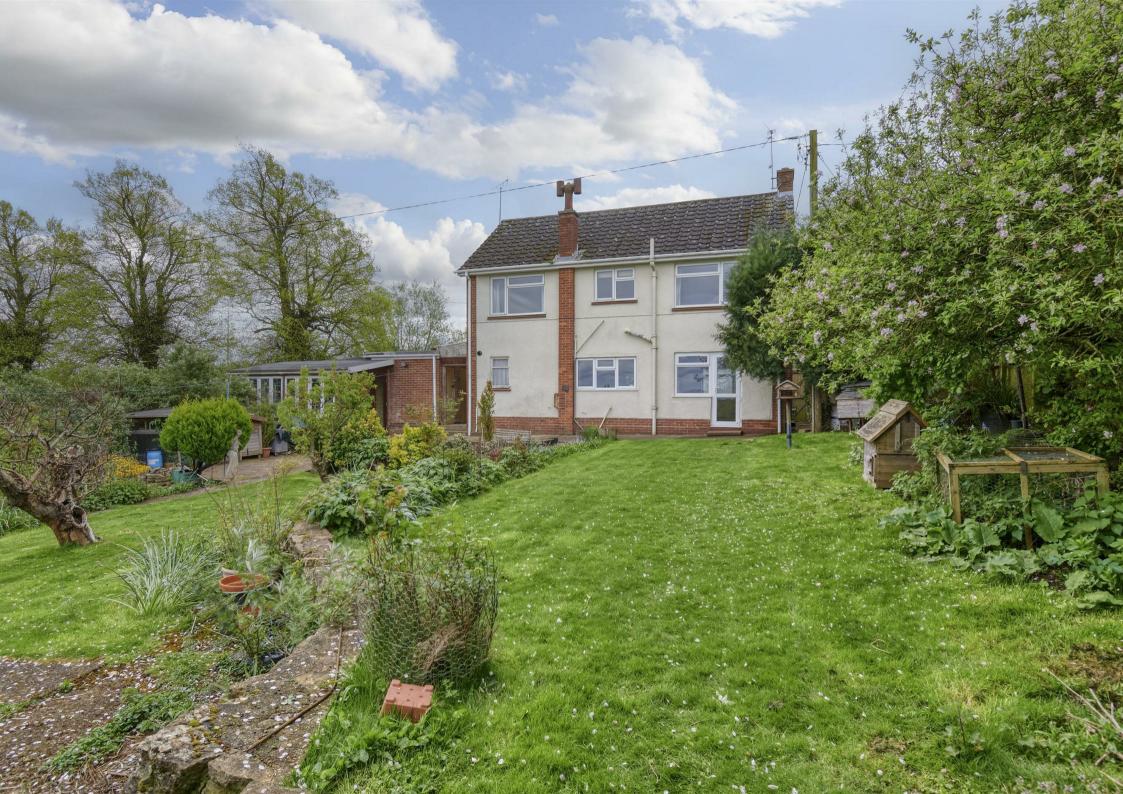

## Chester Lymes Higham Road

Irchester, NN29 7EZ

- 3 Bedrooms
- No chain
- Approx 0.3 acre plot
- Ample storage and workshop
  space
- Countryside views
- Potential to extend (stp)
- Large frontage
- Private road with just one neighbour

Charles Orlebar presents - A family home with incredible views across to Chester House and boasting over 1800 square feet, including a huge workshop measuring over 19 feet in length, ideal for car or motorcycle enthusiast, and there is a large garage as well. Located just off the A45 between Rushden Lakes and Wellingborough, and right next to Chester House, this is a home in need of updating internally but perfect for a family who like spending time outdoors. The current owner has a large chicken run in the rear garden, and there is plenty of space for a vegetable patch too. With only one neighbour and a huge frontage, there is plenty of room for off road parking on the generous driveway too. With Rushden Lakes only a few minutes drive away, and Welingborough train station too, this would be a lovely family home for anyone looking for a rural life style, while needing the convenience of excellent road and rail links.