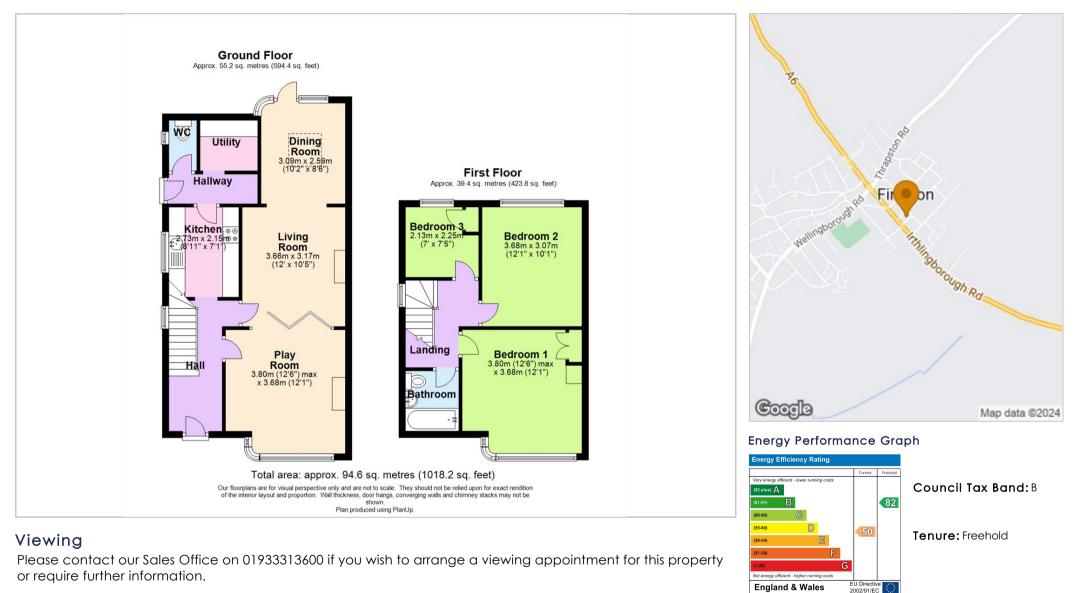

# Offers In Excess Of £260,000

Hall **Play Room** Living Room **Dining Room Kitchen** Hallway WC Utility Landing Bedroom 1 Bedroom 2 **Bedroom 3 Bathroom** 

12'6" x 12'1" (3.80m x 3.68m) 12'0" x 10'5" (3.66m x 3.17m) 10'2" x 8'6" (3.09m x 2.59m) 8'11" x 7'1" (2.73m x 2.15m)

5'1" x 5'10" (1.55m x 1.77m)

12'6" x 12'1" (3.80m x 3.68m) 12'1" x 10'1" (3.68m x 3.07m) 7'0" x 7'5" (2.13m x 2.25m)

### **Floor Plans**

#### Location Map

The particulars are set out as a general outline only for the guidance of intended purchasers or lessees, and do not constitute, any part of a contract. Nothing in these particulars shall be deemed to be a statement that the property is in good structural condition or otherwise nor that any of the services, appliances, equipment or facilities are in good working order. Purchasers should satisfy themselves of this prior to purchasing.