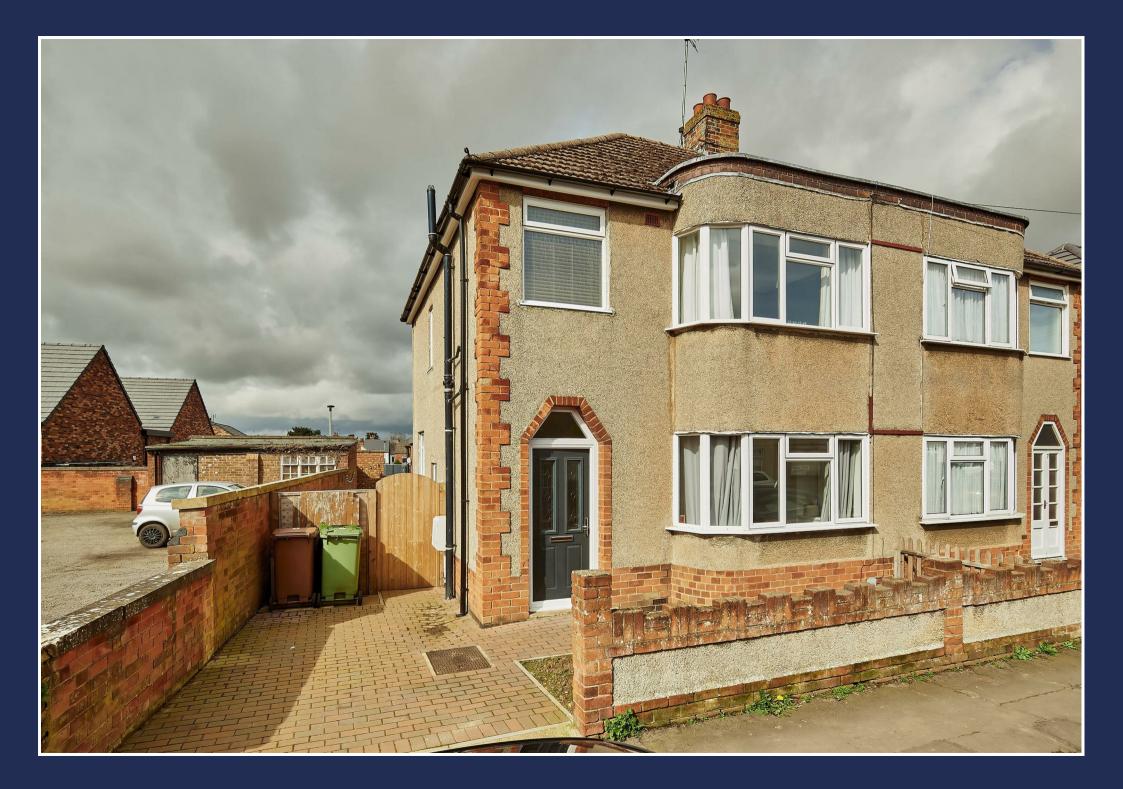

X

8 William Street, Finedon, NN9 5EU Offers In Excess Of £260,000 .

# 8 William Street

## Finedon, NN9 5EU

- 3 Bedrooms
- Original features
- Offroad parking
- Walking distance to local amenities
  Open plan reception areas
- 3 Reception rooms
- Recently refurbished
- Walled garden

Charles Orlebar presents - A recently refurbished 1930's home on the southern side of Finedon offering a large ground floor space including a third reception area which could be a snug, play room or a home office, as well as a utility room and downstairs wc. The kitchen is modern and fashionable as are the decor and carpets throughout the house. The combination of modern fittings and colour schemes with period features such as stained glass windows, a stunning roof lantern and bay windows provide a lovely feel to this stunning home. Located within walking distance of the shops in Finedon, and with excellent road links via the A6, A45 and A14 onto the M1/M6 and A1, there are train stations at Wellingborough and Kettering. Take a look round with George's video tour and call us on 01933 313600 to book a viewing!