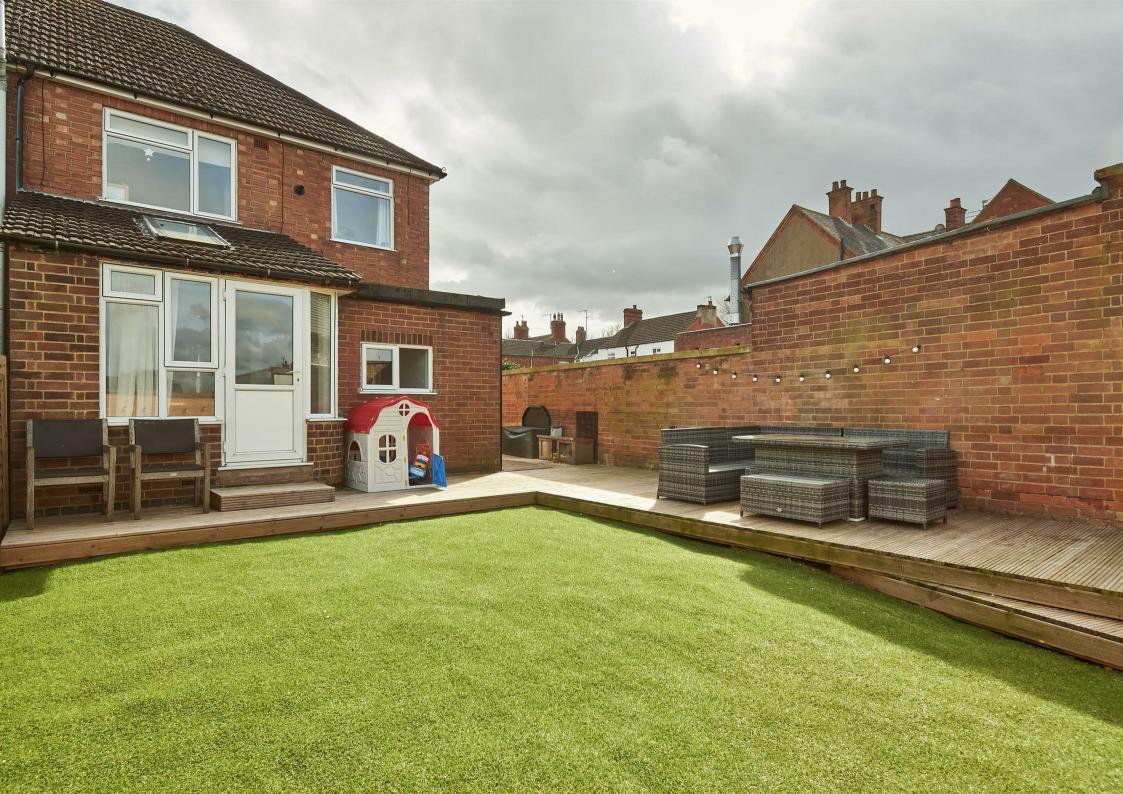

## Finedon, NN9 5EU

- 3 Bedrooms
- Original features
- Offroad parking
- Walking distance to local amenities
  Open plan reception areas
- 3 Reception rooms
- Recently refurbished
- Walled garden

Charles Orlebar presents - A recently refurbished 1930's home on the southern side of Finedon offering a large ground floor space including a third reception area which could be a snug, play room or a home office, as well as a utility room and downstairs wc. The kitchen is modern and fashionable as are the decor and carpets throughout the house. The combination of modern fittings and colour schemes with period features such as stained glass windows, a stunning roof lantern and bay windows provide a lovely feel to this stunning home. Located within walking distance of the shops in Finedon, and with excellent road links via the A6, A45 and A14 onto the M1/M6 and A1, there are train stations at Wellingborough and Kettering. Take a look round with George's video tour and call us on 01933 313600 to book a viewing!

# Offers In Excess Of £260,000

Hall **Play Room** Living Room **Dining Room Kitchen** Hallway WC Utility Landing Bedroom 1 Bedroom 2 **Bedroom 3 Bathroom** 

12'6" x 12'1" (3.80m x 3.68m) 12'0" x 10'5" (3.66m x 3.17m) 10'2" x 8'6" (3.09m x 2.59m) 8'11" x 7'1" (2.73m x 2.15m)