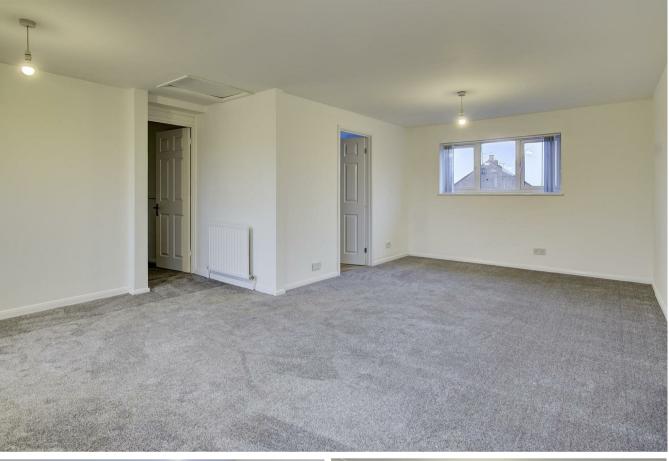

### Higham Ferrers, NN10 8JS

- 4 Bedrooms
- No chain
- Approx 1690sqft
- 20ft Main bedroom

- Double Garage
- Large drive
- Family bathroom, ensuite & w/c
- Newly modernised

Charles Orlebar presents - A recently refurbished family home located in this quiet cul de sac, boasting nearly 1700 feet of generously proportioned rooms over two floors. Perfect for a growing family, there are 4 bedrooms upstairs with the master bedroom being over 20ft in length and benefitting from an en-suite too, with ample space for a sofa and tv area - and to create a haven away from the kids! Downstairs, there is plenty of space for the largest of families with two spacious reception rooms and a sizeable kitchen/breakfast room as well. The large integral double garage will be perfect for a motorcycle or car enthusiast, while the low maintenance rear garden with its large patio provides a perfect space for BBQs and entertaining in the summer months.

### Offers In Excess Of £300,000

| Hall               |                                |
|--------------------|--------------------------------|
| WC                 |                                |
| Living Room        | 20'10" x 11'3" (6.34m x 3.42m) |
| Kitchen/Breakfast  |                                |
| Kitcheny biedkidst | 15'3" x 9'10" (4.65m x 3.00m)  |
| Pantry             | 5'1" x 3'0" (1.54m x 0.92m)    |
| Hallway            |                                |
| Utility            | 5'5" x 6'0" (1.64m x 1.82m)    |
| Dining Room        | 12'1" x 11'2" (3.69m x 3.41m)  |
| Landing            |                                |
| Bedroom 1          | 20'8" x 15'0" (6.29m x 4.56m)  |
| En-suite           |                                |
| Bedroom 2          | 9'3" x 11'1" (2.83m x 3.39m)   |
|                    |                                |