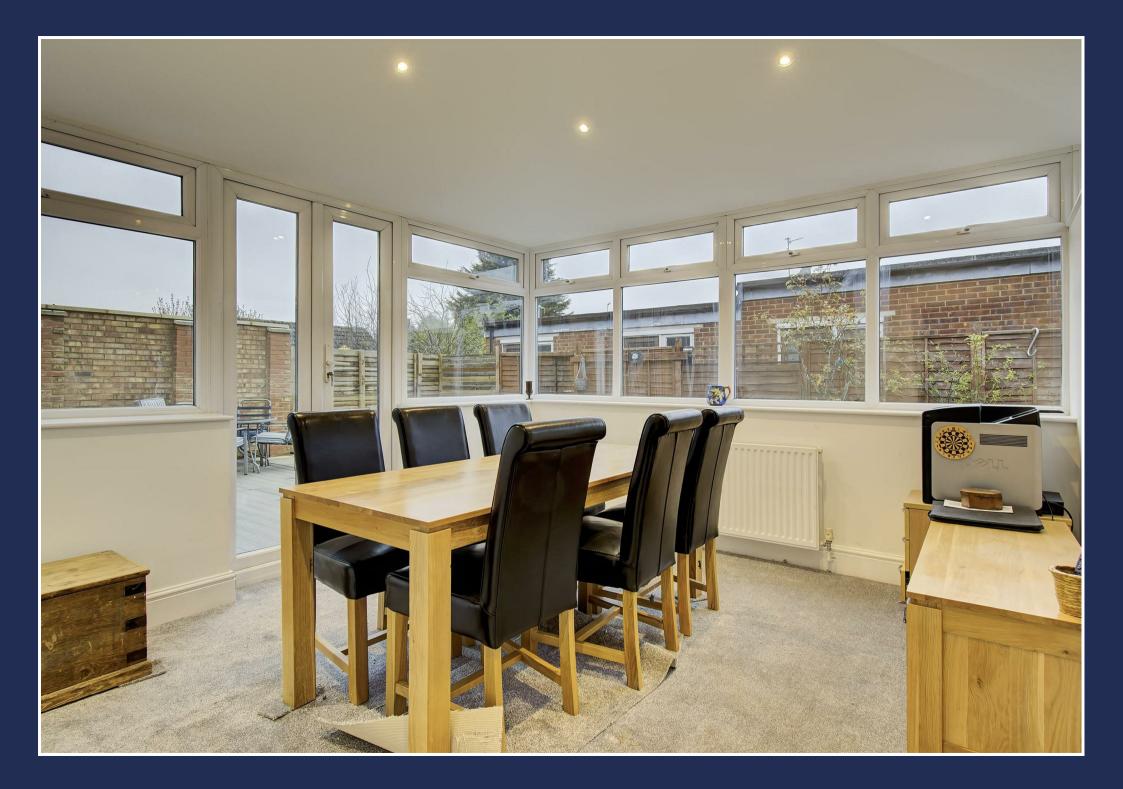

### Higham Ferrers, NN10 8JS

- 4 Bedrooms
- No chain
- Approx 1690sqft
- 20ft Main bedroom

- Double Garage
- Large drive
- Family bathroom, ensuite & w/c
- Newly modernised

Charles Orlebar presents - A recently refurbished family home located in this quiet cul de sac, boasting nearly 1700 feet of generously proportioned rooms over two floors. Perfect for a growing family, there are 4 bedrooms upstairs with the master bedroom being over 20ft in length and benefitting from an en-suite too, with ample space for a sofa and tv area - and to create a haven away from the kids! Downstairs, there is plenty of space for the largest of families with two spacious reception rooms and a sizeable kitchen/breakfast room as well. The large integral double garage will be perfect for a motorcycle or car enthusiast, while the low maintenance rear garden with its large patio provides a perfect space for BBQs and entertaining in the summer months.

### Offers In Excess Of £300,000

| Hall               |                                |
|--------------------|--------------------------------|
| WC                 |                                |
| Living Room        | 20'10" x 11'3" (6.34m x 3.42m) |
| Kitchen/Breakfast  |                                |
| Kitcheny biedkidst | 15'3" x 9'10" (4.65m x 3.00m)  |
| Pantry             | 5'1" x 3'0" (1.54m x 0.92m)    |
| Hallway            |                                |
| Utility            | 5'5" x 6'0" (1.64m x 1.82m)    |
| Dining Room        | 12'1" x 11'2" (3.69m x 3.41m)  |
| Landing            |                                |
| Bedroom 1          | 20'8" x 15'0" (6.29m x 4.56m)  |
| En-suite           |                                |
| Bedroom 2          | 9'3" x 11'1" (2.83m x 3.39m)   |
|                    |                                |