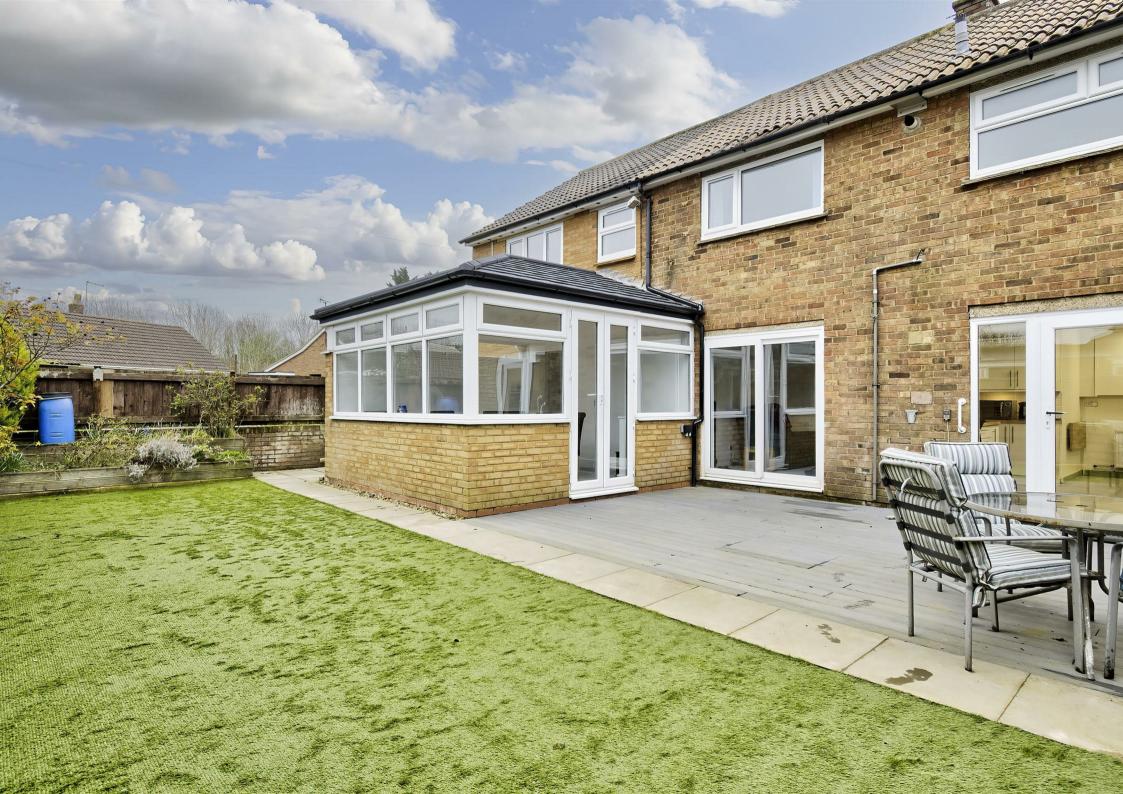

### Higham Ferrers, NN10 8JS

- 4 Bedrooms
- No chain
- Approx 1690sqft
- 20ft Main bedroom

- Double Garage
- Large drive
- Family bathroom, ensuite & w/c
- Newly modernised

Charles Orlebar presents - A recently refurbished family home located in this quiet cul de sac, boasting nearly 1700 feet of generously proportioned rooms over two floors. Perfect for a growing family, there are 4 bedrooms upstairs with the master bedroom being over 20ft in length and benefitting from an en-suite too, with ample space for a sofa and tv area - and to create a haven away from the kids! Downstairs, there is plenty of space for the largest of families with two spacious reception rooms and a sizeable kitchen/breakfast room as well. The large integral double garage will be perfect for a motorcycle or car enthusiast, while the low maintenance rear garden with its large patio provides a perfect space for BBQs and entertaining in the summer months.