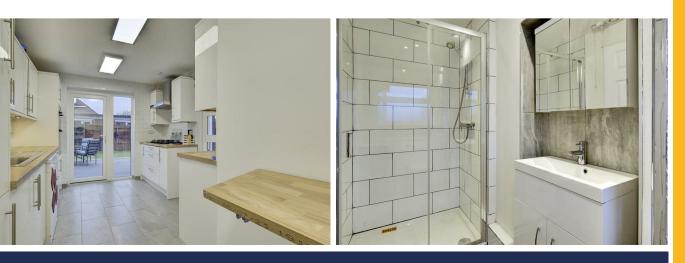

### Higham Ferrers, NN10 8JS

- 4 Bedrooms
- No chain
- Approx 1690sqft
- 20ft Main bedroom

- Double Garage
- Large drive
- Family bathroom, ensuite & w/c
- Newly modernised

Charles Orlebar presents - A recently refurbished family home located in this quiet cul de sac, boasting nearly 1700 feet of generously proportioned rooms over two floors. Perfect for a growing family, there are 4 bedrooms upstairs with the master bedroom being over 20ft in length and benefitting from an en-suite too, with ample space for a sofa and tv area - and to create a haven away from the kids! Downstairs, there is plenty of space for the largest of families with two spacious reception rooms and a sizeable kitchen/breakfast room as well. The large integral double garage will be perfect for a motorcycle or car enthusiast, while the low maintenance rear garden with its large patio provides a perfect space for BBQs and entertaining in the summer months.

### Offers In Excess Of £300,000

| Hall               |                                |
|--------------------|--------------------------------|
| WC                 |                                |
| Living Room        | 20'10" x 11'3" (6.34m x 3.42m) |
| Kitchen/Breakfast  |                                |
| Kitcheny biedkidst | 15'3" x 9'10" (4.65m x 3.00m)  |
| Pantry             | 5'1" x 3'0" (1.54m x 0.92m)    |
| Hallway            |                                |
| Utility            | 5'5" x 6'0" (1.64m x 1.82m)    |
| Dining Room        | 12'1" x 11'2" (3.69m x 3.41m)  |
| Landing            |                                |
| Bedroom 1          | 20'8" x 15'0" (6.29m x 4.56m)  |
| En-suite           |                                |
| Bedroom 2          | 9'3" x 11'1" (2.83m x 3.39m)   |
|                    |                                |