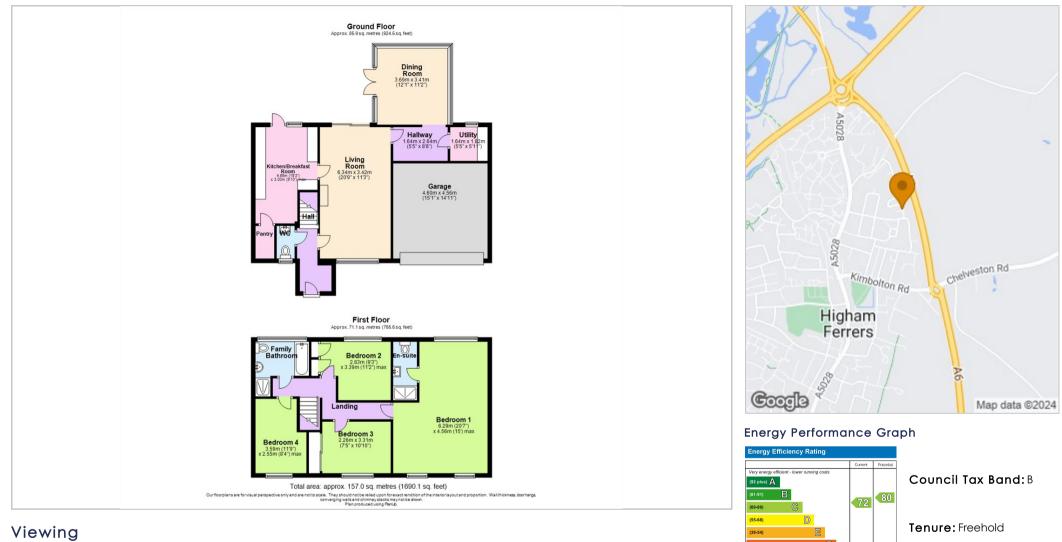

### Offers In Excess Of £300,000

| Hall               |                                |
|--------------------|--------------------------------|
| WC                 |                                |
| Living Room        | 20'10" x 11'3" (6.34m x 3.42m) |
| Kitchen/Breakfast  |                                |
| Kitcheny biedkidst | 15'3" x 9'10" (4.65m x 3.00m)  |
| Pantry             | 5'1" x 3'0" (1.54m x 0.92m)    |
| Hallway            |                                |
| Utility            | 5'5" x 6'0" (1.64m x 1.82m)    |
| Dining Room        | 12'1" x 11'2" (3.69m x 3.41m)  |
| Landing            |                                |
| Bedroom 1          | 20'8" x 15'0" (6.29m x 4.56m)  |
| En-suite           |                                |
| Bedroom 2          | 9'3" x 11'1" (2.83m x 3.39m)   |
|                    |                                |

Bedroom 3 Bedroom 4 Family Bathroom Garage 7'5" x 10'10" (2.26m x 3.31m) 11'9" x 8'4" (3.59m x 2.55m)

Floor Plans