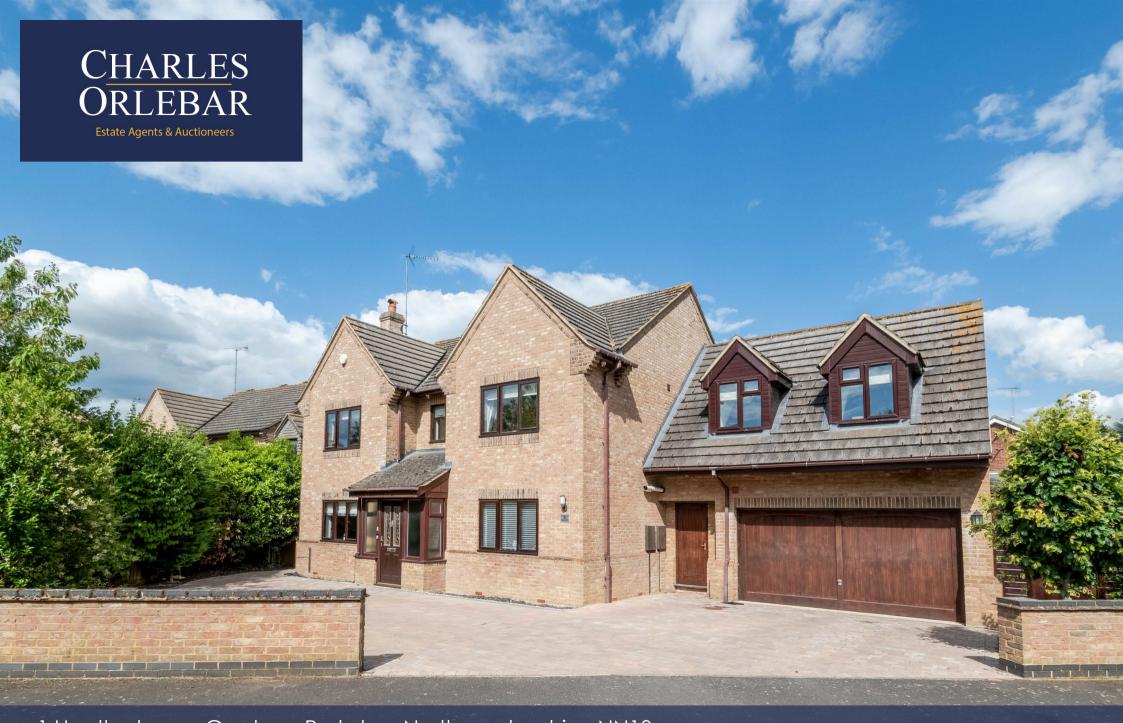

1 Heatherbreea Gardens, Rushden, Northamptonshire, NN10 Offers In The Region Of £625,000

\*NO CHAIN\* Charles Orlebar presents - An immaculately presented family home with the wow factor providing nearly 2,900 square feet of spacious accommodation! The current owners have remodelled and updated this gorgeous property from top to bottom including new carpets and flooring throughout, new internal doors and new bathrooms. Starting with the open plan kitchen/family dining area which is to the rear and overlooking the very private garden, the original kitchen has been replaced and new flooring complements all of this space, while the conservatory area now benefits from an insulated roof. There is a separate sitting room which is over 19 ft long and a separate home office/study as well. The wow factor continues with an incredible conversion of the double garage into a spectacular cinema room, leading onto a single storey extension which provides an additional games room currently used as a pool room and bar. Upstairs, all 5 bedrooms are doubles, although the 5th bedroom is currently configured as a dressing room and there are three stunning ensuites. Outside, the block paved driveway (another upgrade) provides parking for several cars, and the very private rear garden benefits from a decked area for summer barbecues, alongside a grassed area for young children to play on. Located in this sought after cul de sac within 10 minutes walk of Rushden Lakes, there also excellent rail and road networks - Wellingborough station is under 15 minutes drive (trains to London approx 15 minutes) and the A45 provides access to A14?m1/M6 and A1. Take a look round with George's video tour and call Liz or George to book your viewing.