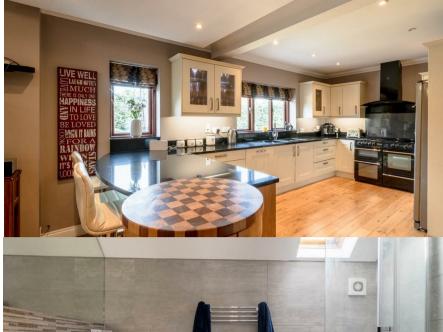

\*NO CHAIN\* Charles Orlebar presents - An immaculately presented family home with the wow factor providing nearly 2,900 square feet of spacious accommodation! The current owners have remodelled and updated this gorgeous property from top to bottom including new carpets and flooring throughout, new internal doors and new bathrooms. Starting with the open plan kitchen/family dining area which is to the rear and overlooking the very private garden, the original kitchen has been replaced and new flooring complements all of this space, while the conservatory area now benefits from an insulated roof. There is a separate sitting room which is over 19 ft long and a separate home office/study as well. The wow factor continues with an incredible conversion of the double garage into a spectacular cinema room, leading onto a single storey extension which provides an additional games room currently used as a pool room and bar. Upstairs, all 5 bedrooms are doubles, although the 5th bedroom is currently configured as a dressing room and there are three stunning ensuites. Outside, the block paved driveway (another upgrade) provides parking for several cars, and the very private rear garden benefits from a decked area for summer barbecues, alongside a grassed area for young children to play on. Located in this sought after cul de sac within 10 minutes walk of Rushden Lakes, there also excellent rail and road networks - Wellingborough station is under 15 minutes drive (trains to London approx 15 minutes) and the A45 provides access to A14?m1/M6 and A1. Take a look round with George's video tour and call Liz or George to book your viewing.