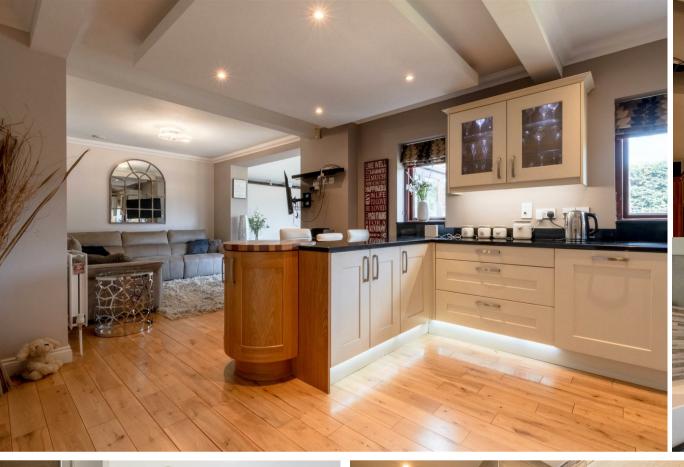

\*NO CHAIN\* Charles Orlebar presents - An immaculately presented family home with the wow factor providing nearly 2,900 square feet of spacious accommodation! The current owners have remodelled and updated this gorgeous property from top to bottom including new carpets and flooring throughout, new internal doors and new bathrooms. Starting with the open plan kitchen/family dining area which is to the rear and overlooking the very private garden, the original kitchen has been replaced and new flooring complements all of this space, while the conservatory area now benefits from an insulated roof. There is a separate sitting room which is over 19 ft long and a separate home office/study as well. The wow factor continues with an incredible conversion of the double garage into a spectacular cinema room, leading onto a single storey extension which provides an additional games room currently used as a pool room and bar. Upstairs, all 5 bedrooms are doubles, although the 5th bedroom is currently configured as a dressing room and there are three stunning ensuites. Outside, the block paved driveway (another upgrade) provides parking for several cars, and the very private rear garden benefits from a decked area for summer barbecues, alongside a grassed area for young children to play on. Located in this sought after cul de sac within 10 minutes walk of Rushden Lakes, there also excellent rail and road networks - Wellingborough station is under 15 minutes drive (trains to London approx 15 minutes) and the A45 provides access to A14?m1/M6 and A1. Take a look round with George's video tour and call Liz or George to book your viewing.