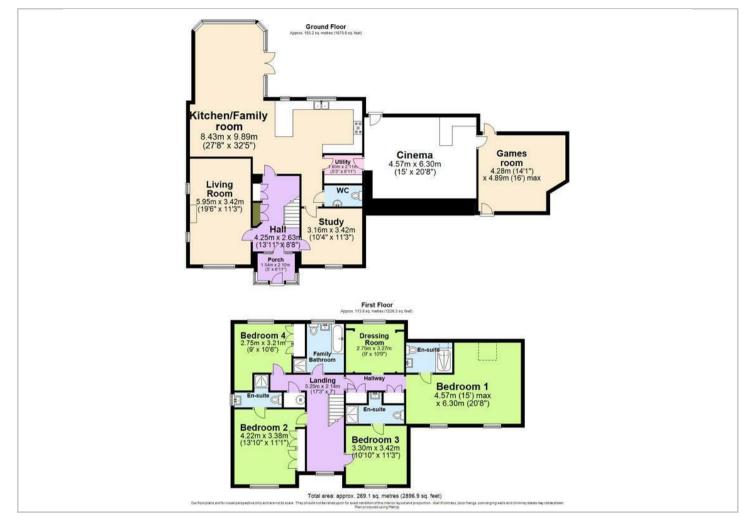

## Floor Plans Location Map

\*NO CHAIN\* Charles Orlebar presents - An immaculately presented family home with the wow factor providing nearly 2,900 square feet of spacious accommodation! The current owners have remodelled and updated this gorgeous property from top to bottom including new carpets and flooring throughout, new internal doors and new bathrooms. Starting with the open plan kitchen/family dining area which is to the rear and overlooking the very private garden, the original kitchen has been replaced and new flooring complements all of this space, while the conservatory area now benefits from an insulated roof. There is a separate sitting room which is over 19 ft long and a separate home office/study as well. The wow factor continues with an incredible conversion of the double garage into a spectacular cinema room, leading onto a single storey extension which provides an additional games room currently used as a pool room and bar. Upstairs, all 5 bedrooms are doubles, although the 5th bedroom is currently configured as a dressing room and there are three stunning ensuites. Outside, the block paved driveway (another upgrade) provides parking for several cars, and the very private rear garden benefits from a decked area for summer barbecues, alongside a grassed area for young children to play on. Located in this sought after cul de sac within 10 minutes walk of Rushden Lakes, there also excellent rail and road networks - Wellingborough station is under 15 minutes drive (trains to London approx 15 minutes) and the A45 provides access to A14?m1/M6 and A1. Take a look round with George's video tour and call Liz or George to book your viewing.