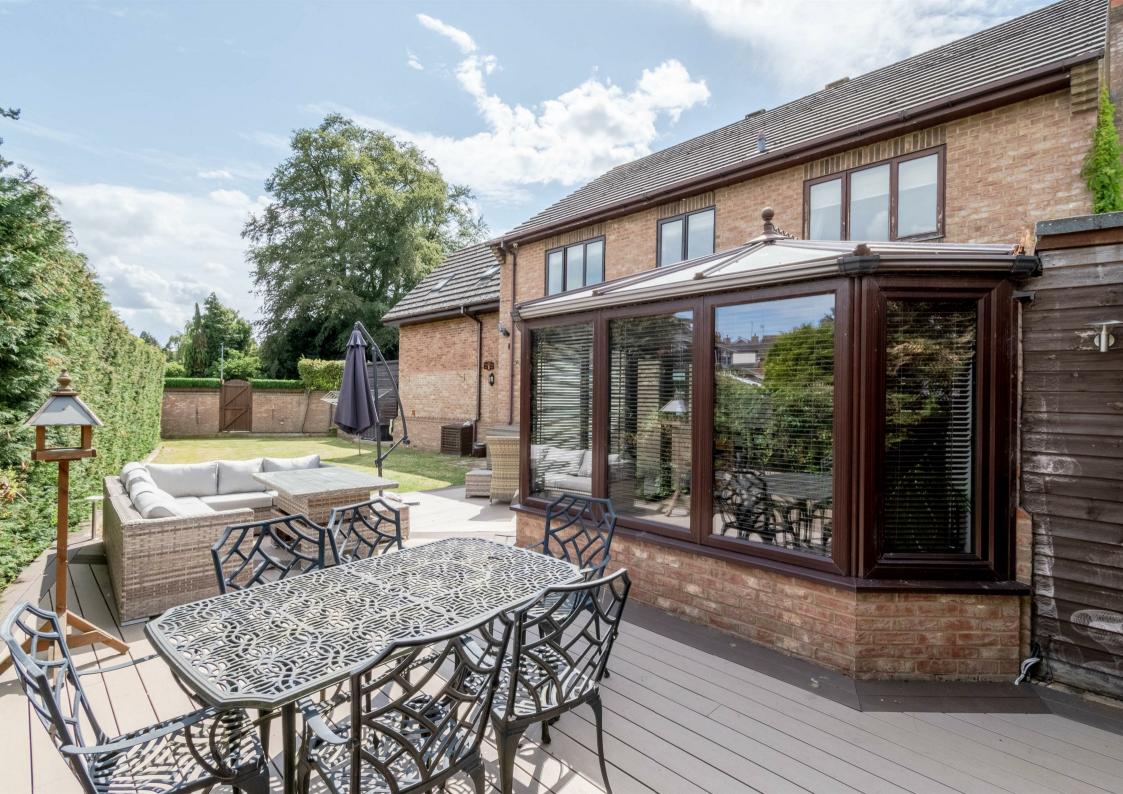

\*NO CHAIN\* Charles Orlebar presents - An immaculately presented family home with the wow factor providing nearly 2,900 square feet of spacious accommodation! The current owners have remodelled and updated this gorgeous property from top to bottom including new carpets and flooring throughout, new internal doors and new bathrooms. Starting with the open plan kitchen/family dining area which is to the rear and overlooking the very private garden, the original kitchen has been replaced and new flooring complements all of this space, while the conservatory area now benefits from an insulated roof. There is a separate sitting room which is over 19 ft long and a separate home office/study as well. The wow factor continues with an incredible conversion of the double garage into a spectacular cinema room, leading onto a single storey extension which provides an additional games room currently used as a pool room and bar. Upstairs, all 5 bedrooms are doubles, although the 5th bedroom is currently configured as a dressing room and there are three stunning ensuites. Outside, the block paved driveway (another upgrade) provides parking for several cars, and the very private rear garden benefits from a decked area for summer barbecues, alongside a grassed area for young children to play on. Located in this sought after cul de sac within 10 minutes walk of Rushden Lakes, there also excellent rail and road networks - Wellingborough station is under 15 minutes drive (trains to London approx 15 minutes) and the A45 provides access to A14?m1/M6 and A1. Take a look round with George's video tour and call Liz or George to book your viewing.