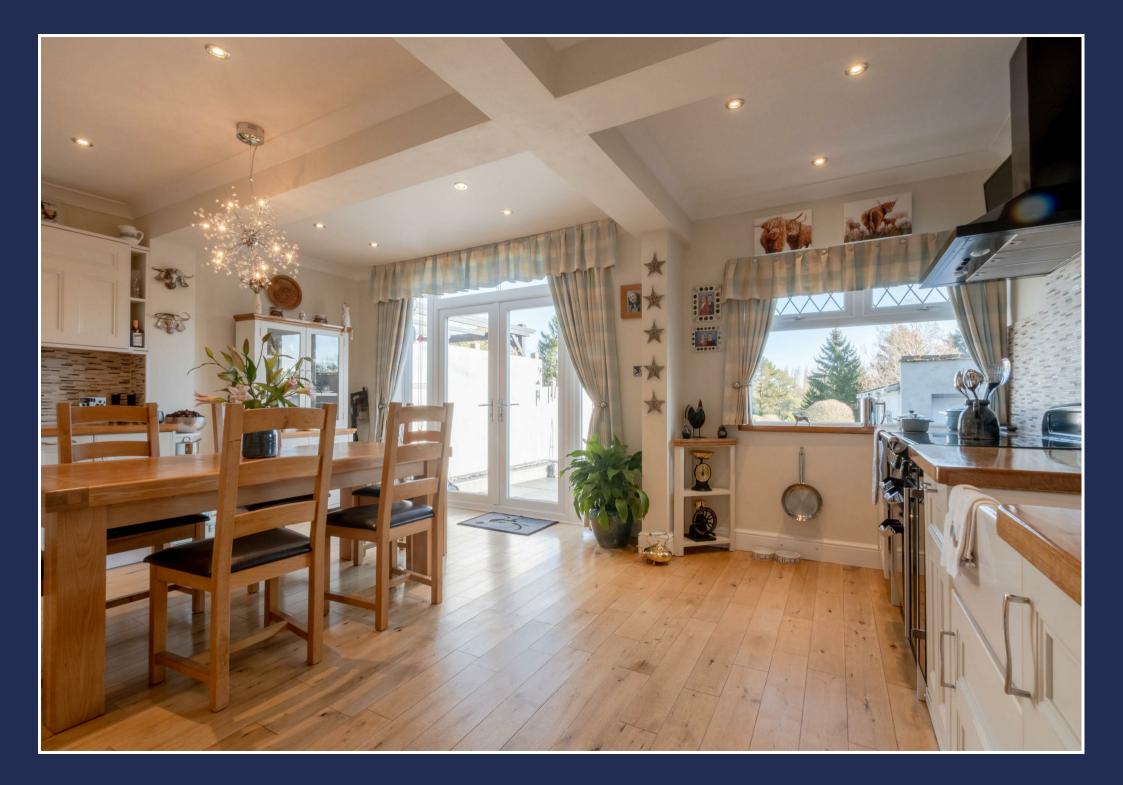

## Wymington, NN10 9LH

- 3 Bedrooms
- Kitchen/diner
- 200ft rear garden
- Electric car charger

- Approx 300ft plot front to back
- 8.85m garage
- Gated offroad parking
- Village location

Charles Orlebar presents - This lovely home is located on one of the prime residential streets in Wymington, with great access to local schools and walking distance to the local pub. The current owner has refurbished the property and landscaped the large rear garden. The open plan kitchen and dining room overlook the lovely 200 foot garden - which offers two patio areas near the house to enjoy the summer sunshine on. There is still potential in our view to extend the property with either a single or double storey extension to create a large 4 bedroom property on a super plot with an abundance of parking to the front and side, along with an over 8 metre garage! To find out more or for an exclusive viewing of this property, please call George or Lucy on 01933 313600

## Asking Price £375,000

| Porch               |                 |                 |
|---------------------|-----------------|-----------------|
| Hall                |                 |                 |
| WC                  |                 |                 |
| Kitchen/Dining Room | 13'11" x 17'9"  | (4.23m x 5.42m) |
| Living Room         | 15'0'' x 11'7'' | (4.57m x 3.52m) |
| Landing             |                 |                 |
| Bedroom 1           | 10'10" x 11'3"  | (3.29m x 3.43m) |
| Bedroom 2           | 11'10" x 10'2"  | (3.61m x 3.10m) |
| Bedroom 3           | 8'2'' x 7'3''   | (2.49m x 2.20m) |
| Shower Room         |                 |                 |
| Garage              |                 |                 |
|                     |                 |                 |