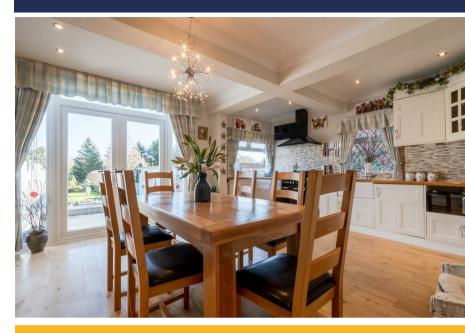

## Wymington, NN10 9LH

- 3 Bedrooms
- Kitchen/diner
- 200ft rear garden
- Electric car charger

- Approx 300ft plot front to back
- 8.85m garage
- Gated offroad parking
- Village location

Charles Orlebar presents - This lovely home is located on one of the prime residential streets in Wymington, with great access to local schools and walking distance to the local pub. The current owner has refurbished the property and landscaped the large rear garden. The open plan kitchen and dining room overlook the lovely 200 foot garden - which offers two patio areas near the house to enjoy the summer sunshine on. There is still potential in our view to extend the property with either a single or double storey extension to create a large 4 bedroom property on a super plot with an abundance of parking to the front and side, along with an over 8 metre garage! To find out more or for an exclusive viewing of this property, please call George or Lucy on 01933 313600

## Asking Price £375,000

| Porch               |                 |                 |
|---------------------|-----------------|-----------------|
| Hall                |                 |                 |
| WC                  |                 |                 |
| Kitchen/Dining Room | 13'11" x 17'9"  | (4.23m x 5.42m) |
| Living Room         | 15'0'' x 11'7'' | (4.57m x 3.52m) |
| Landing             |                 |                 |
| Bedroom 1           | 10'10" x 11'3"  | (3.29m x 3.43m) |
| Bedroom 2           | 11'10" x 10'2"  | (3.61m x 3.10m) |
| Bedroom 3           | 8'2'' x 7'3''   | (2.49m x 2.20m) |
| Shower Room         |                 |                 |
| Garage              |                 |                 |
|                     |                 |                 |