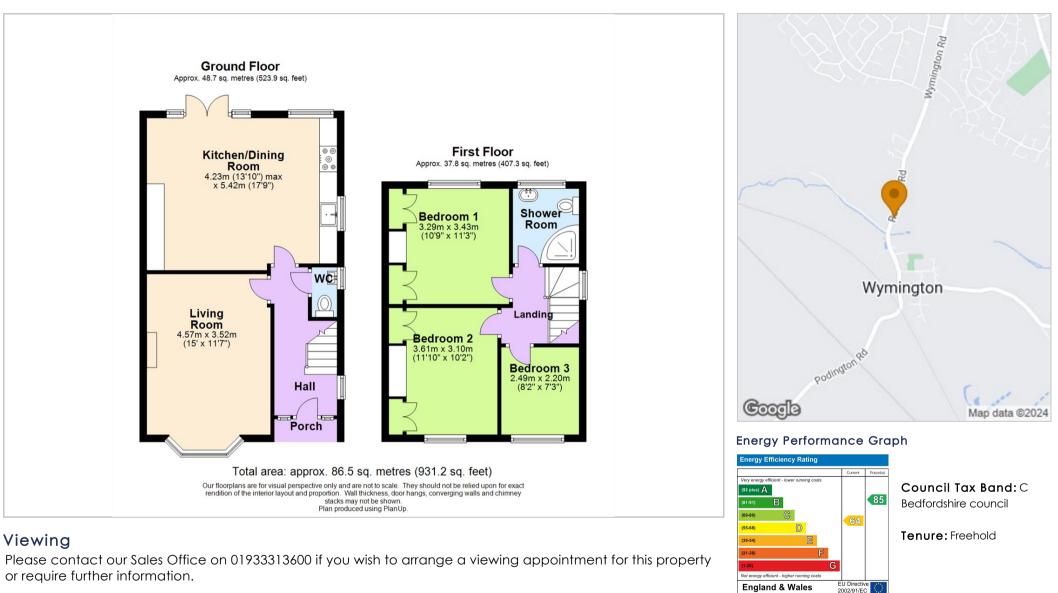

## Asking Price £375,000

| Porch               |                 |                 |
|---------------------|-----------------|-----------------|
| Hall                |                 |                 |
| WC                  |                 |                 |
| Kitchen/Dining Room | 13'11" x 17'9"  | (4.23m x 5.42m) |
| Living Room         | 15'0'' x 11'7'' | (4.57m x 3.52m) |
| Landing             |                 |                 |
| Bedroom 1           | 10'10" x 11'3"  | (3.29m x 3.43m) |
| Bedroom 2           | 11'10" x 10'2"  | (3.61m x 3.10m) |
| Bedroom 3           | 8'2'' x 7'3''   | (2.49m x 2.20m) |
| Shower Room         |                 |                 |
| Garage              |                 |                 |
|                     |                 |                 |

**Floor Plans** 

The particulars are set out as a general outline only for the guidance of intended purchasers or lessees, and do not constitute, any part of a contract. Nothing in these particulars shall be deemed to be a statement that the property is in good structural condition or otherwise nor that any of the services, appliances, equipment or facilities are in good working order. Purchasers should satisfy themselves of this prior to purchasing.