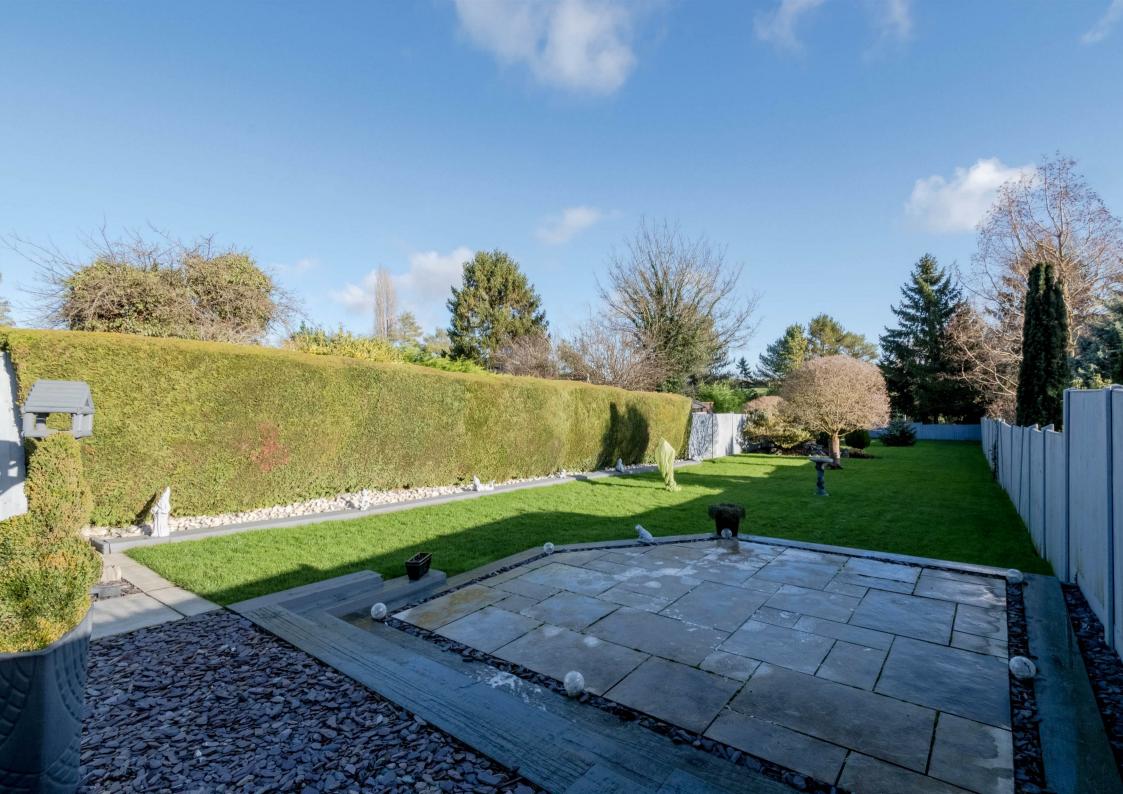

## Wymington, NN10 9LH

- 3 Bedrooms
- Kitchen/diner
- 200ft rear garden
- Electric car charger

- Approx 300ft plot front to back
- 8.85m garage
- Gated offroad parking
- Village location

Charles Orlebar presents - This lovely home is located on one of the prime residential streets in Wymington, with great access to local schools and walking distance to the local pub. The current owner has refurbished the property and landscaped the large rear garden. The open plan kitchen and dining room overlook the lovely 200 foot garden - which offers two patio areas near the house to enjoy the summer sunshine on. There is still potential in our view to extend the property with either a single or double storey extension to create a large 4 bedroom property on a super plot with an abundance of parking to the front and side, along with an over 8 metre garage! To find out more or for an exclusive viewing of this property, please call George or Lucy on 01933 313600