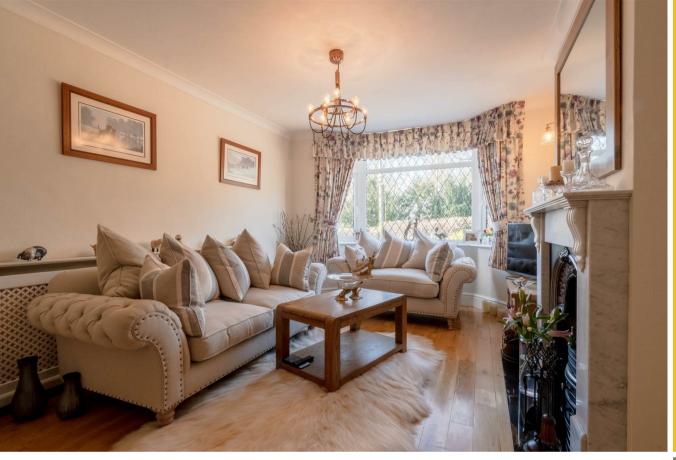

## Asking Price £375,000

| Porch               |                 |                 |
|---------------------|-----------------|-----------------|
| Hall                |                 |                 |
| WC                  |                 |                 |
| Kitchen/Dining Room | 13'11" x 17'9"  | (4.23m x 5.42m) |
| Living Room         | 15'0'' x 11'7'' | (4.57m x 3.52m) |
| Landing             |                 |                 |
| Bedroom 1           | 10'10" x 11'3"  | (3.29m x 3.43m) |
| Bedroom 2           | 11'10" x 10'2"  | (3.61m x 3.10m) |
| Bedroom 3           | 8'2'' x 7'3''   | (2.49m x 2.20m) |
| Shower Room         |                 |                 |
| Garage              |                 |                 |
|                     |                 |                 |