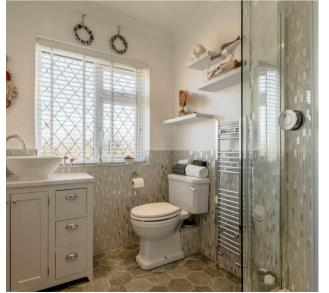

## Asking Price £375,000

| Porch               |                 |                 |
|---------------------|-----------------|-----------------|
| Hall                |                 |                 |
| WC                  |                 |                 |
| Kitchen/Dining Room | 13'11" x 17'9"  | (4.23m x 5.42m) |
| Living Room         | 15'0'' x 11'7'' | (4.57m x 3.52m) |
| Landing             |                 |                 |
| Bedroom 1           | 10'10" x 11'3"  | (3.29m x 3.43m) |
| Bedroom 2           | 11'10" x 10'2"  | (3.61m x 3.10m) |
| Bedroom 3           | 8'2'' x 7'3''   | (2.49m x 2.20m) |
| Shower Room         |                 |                 |
| Garage              |                 |                 |
|                     |                 |                 |