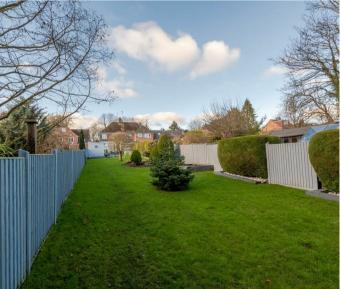

## Wymington, NN10 9LH

- 3 Bedrooms
- Kitchen/diner
- 200ft rear garden
- Electric car charger

- Approx 300ft plot front to back
- 8.85m garage
- Gated offroad parking
- Village location

Charles Orlebar presents - This lovely home is located on one of the prime residential streets in Wymington, with great access to local schools and walking distance to the local pub. The current owner has refurbished the property and landscaped the large rear garden. The open plan kitchen and dining room overlook the lovely 200 foot garden - which offers two patio areas near the house to enjoy the summer sunshine on. There is still potential in our view to extend the property with either a single or double storey extension to create a large 4 bedroom property on a super plot with an abundance of parking to the front and side, along with an over 8 metre garage! To find out more or for an exclusive viewing of this property, please call George or Lucy on 01933 313600