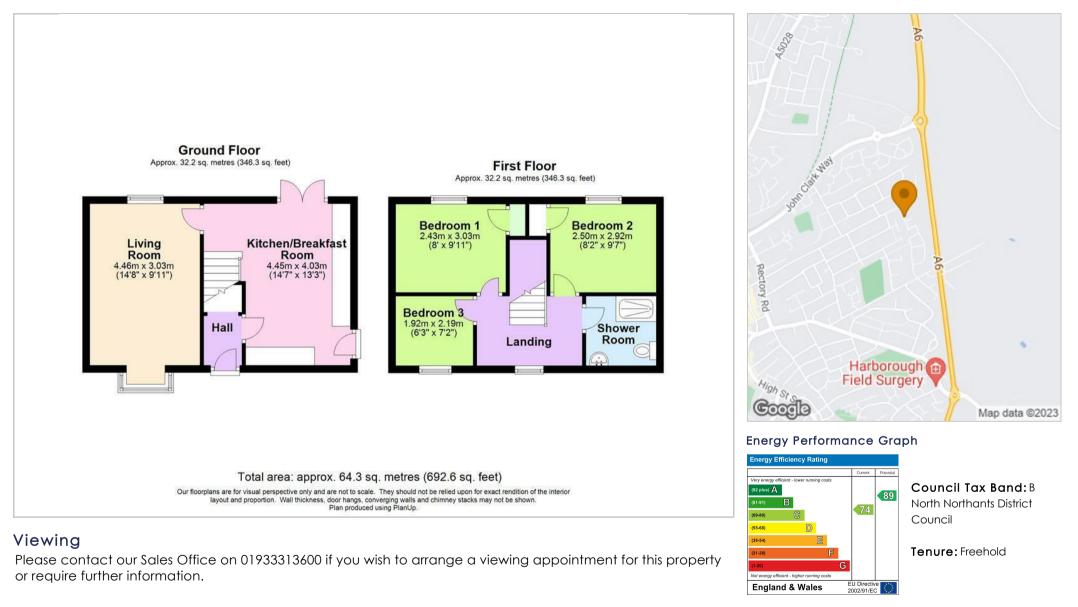

### Asking Price £260,000

| Hall<br>Kitchen/Breakfast Room<br>14'7'' × 13'3'' (4.45 × 4.03 (4.04)) |                                               |
|------------------------------------------------------------------------|-----------------------------------------------|
| Living Room                                                            | 14'8" x 9'11" (4.46 (4.47) x 3.03 (3.02))     |
| Landing                                                                |                                               |
| Bedroom 1                                                              | 9'11" x 8'0" (3.03 (3.02) x 2.43 (2.44))      |
| Bedroom 2                                                              | 9'7'' x 8'2'' (2.92 x 2.50 (2.49))            |
| Bedroom 3 7                                                            | "2" × 6'4" (6'3") (2.19 (2.18) × 1.92 (1.91)) |
| Shower Room                                                            |                                               |
|                                                                        |                                               |

#### **Floor Plans**

#### **Location Map**

The particulars are set out as a general outline only for the guidance of intended purchasers or lessees, and do not constitute, any part of a contract. Nothing in these particulars shall be deemed to be a statement that the property is in good structural condition or otherwise nor that any of the services, appliances, equipment or facilities are in good working order. Purchasers should satisfy themselves of this prior to purchasing.