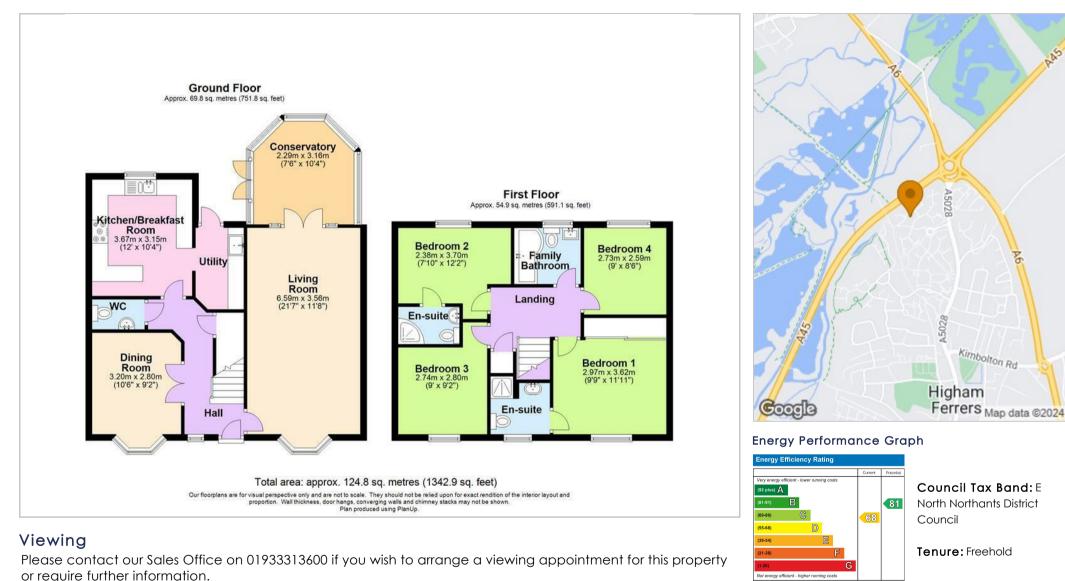

## £375,000

| Hall                   |                                           |
|------------------------|-------------------------------------------|
|                        |                                           |
| Dining Room            | 10'6" x 9'2" (3.20 x 2.80 (2.79))         |
| WC                     |                                           |
| Kitchen/Breakfast Room |                                           |
|                        | 12'0" × 10'4" (3.67 (3.66) × 3.15)        |
| Utility                | 8'5" x 5'0" (2.57 x 1.52)                 |
| Living Room            | 21'7" x 11'8" (6.59 (6.58) x 3.56)        |
| Conservatory           |                                           |
| Landing                |                                           |
| Bedroom 1              | 11'11" x 9'9" (3.62 (3.63) x 2.97)        |
| En-suite               |                                           |
| Bedroom 2              | 12'2" × 7'10" (3.70 (3.71) × 2.38 (2.39)) |
| En-suite.              |                                           |
|                        |                                           |

 Bedroom 3
 9'2" × 9'0" (2.80 (2.79) × 2.74)

 Bedroom 4
 8'11" (9'0") × 8'6" (2.73 (2.74) × 2.59)

 Family Bathroom

**Floor Plans** 

EU Directive 2002/91/EC

England & Wales

The particulars are set out as a general outline only for the guidance of intended purchasers or lessees, and do not constitute, any part of a contract. Nothing in these particulars shall be deemed to be a statement that the property is in good structural condition or otherwise nor that any of the services, appliances, equipment or facilities are in good working order. Purchasers should satisfy themselves of this prior to purchasing.