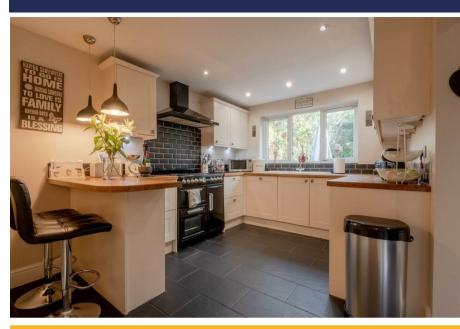

## £375,000

| Hall                   |                                           |
|------------------------|-------------------------------------------|
|                        |                                           |
| Dining Room            | 10'6" x 9'2" (3.20 x 2.80 (2.79))         |
| WC                     |                                           |
| Kitchen/Breakfast Room |                                           |
|                        | 12'0" × 10'4" (3.67 (3.66) × 3.15)        |
| Utility                | 8'5" x 5'0" (2.57 x 1.52)                 |
| Living Room            | 21'7" x 11'8" (6.59 (6.58) x 3.56)        |
| Conservatory           |                                           |
| Landing                |                                           |
| Bedroom 1              | 11'11" x 9'9" (3.62 (3.63) x 2.97)        |
| En-suite               |                                           |
| Bedroom 2              | 12'2" × 7'10" (3.70 (3.71) × 2.38 (2.39)) |
| En-suite.              |                                           |
|                        |                                           |