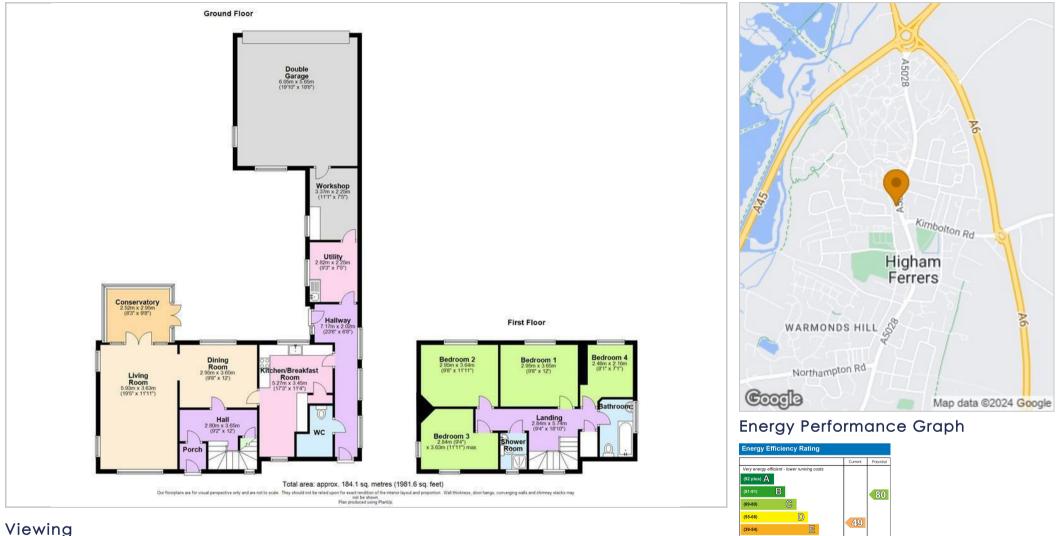

## £450,000

| Porch             |                                                   |
|-------------------|---------------------------------------------------|
| Hall              |                                                   |
| Dining Room       | 12'0'' x 9'8'' (3.65 (3.66) x 2.95)               |
| iving Room        | 19'5" x 11'11" (5.93 (5.92) x 3.63)               |
| Conservatory      |                                                   |
| Kitchen/Breakfast | <b>Room</b><br>17'3" x 11'4" (5.27 (5.26) x 3.45) |
|                   | 17 5 X 11 4 (5.27 (5.26) X 5.45)                  |
| Hallway           |                                                   |
| WC                |                                                   |
| Jtility           | 9'3" x 7'5" (2.82 x 2.25 (2.26))                  |
| Workshop          |                                                   |
| Double Garage     |                                                   |
| anding            |                                                   |
|                   |                                                   |

Bedroom 1 Bedroom 2 Bedroom 3 Bedroom 4 Shower Room Bathroom 12'0" x 9'8" (3.65 (3.66) x 2.95) 11'11" x 9'8" (3.64 (3.63) x 2.95) 11'11" max x 9'4" (3.63 max x 2.84) 8'1" x 7'1" (2.46 x 2.16)

### Floor Plans

#### Location Map

Not eneray efficient - higher running co.

England & Wales

EU Directive 2002/91/EC

Please contact our Sales Office on 01933313600 if you wish to arrange a viewing appointment for this property or require further information.