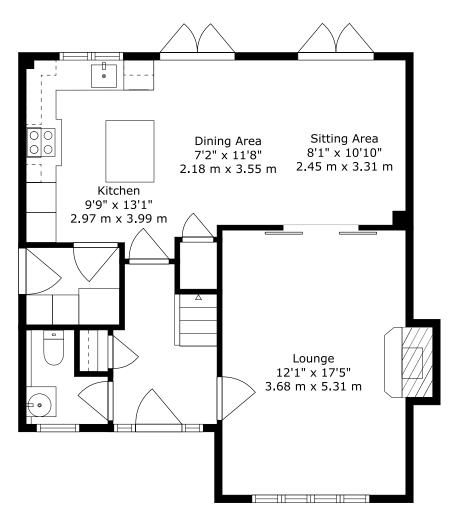

At the front of the property a double width private driveway and detached garage provide off-road parking to several vehicles.

TOTAL: 1609 Sq.ft - 150 m<sup>2</sup>

> Ground Floor: 955 Sq.ft - 89 m<sup>2</sup>

> First Floor: 654 Sq.ft - 61 m<sup>2</sup>

FOR ILLUSTRATIVE PURPOSES ONLY - NOT TO SCALE The position & size of doors, windows, appliances and other features are approximate only.

**GROUND FLOOR** 

FIRST FLOOR