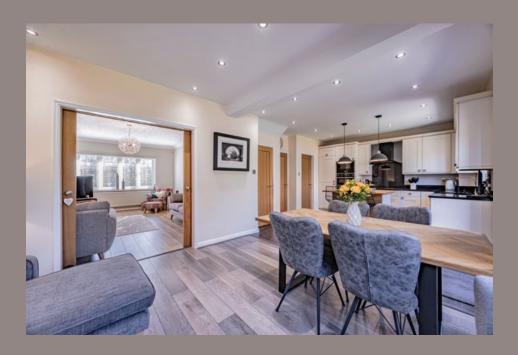

## ENTERTAIN WITH EASE, RELAX IN LUXURY

Reaching out across the full width of the house, it's here that you'll find every reason to spend time together. Twin sets of French doors in the exemplary dining/sitting areas allow the patio outside to play an integral part of daily life, and the interplay with the lounge means that you can have one fabulously flowing space for large family gatherings and celebrations.

Cleverly delineated by a subtle change in flooring, the first class kitchen area is fully fitted with superior Shaker cabinetry topped with sleek black granite. Integrated appliances include a tower of ovens, an induction hob, fridge freezer and dishwasher, and a duo of pendants illuminates a central island with bar stool seating.