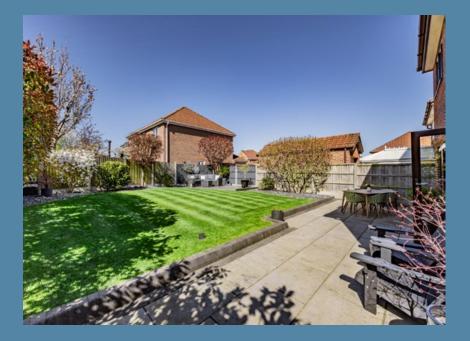

### LUXURY, INSIDE & OUT

Outside, the beautifully designed rear garden complements the house and has a coveted measure of privacy and tranquillity. The French doors of the family/dining areas give you every opportunity to step out onto a brilliantly broad and deep paved patio ideally sized for al fresco dining on grand scale, while an immaculately maintained lawn is bordered by the curves of slate shingle beds planted with mature shrubs and trees.

The quintessential blooms of a dwarf magnolia provide an instant focal point and it is easy to see that the large decked terrace in the corner is a wonderful place to enjoy cocktails with friends while you capture the last rays of the day's sunshine. A timber arbour adds a peaceful place to sit in the shade, and another sits to the side of the house providing the perfect spot for a barbeque.

At the front of the property a double width private driveway and detached garage provide off-road parking to several vehicles.

TOTAL: 1609 Sq.ft - 150 m<sup>2</sup>

> Ground Floor: 955 Sq.ft - 89 m<sup>2</sup>