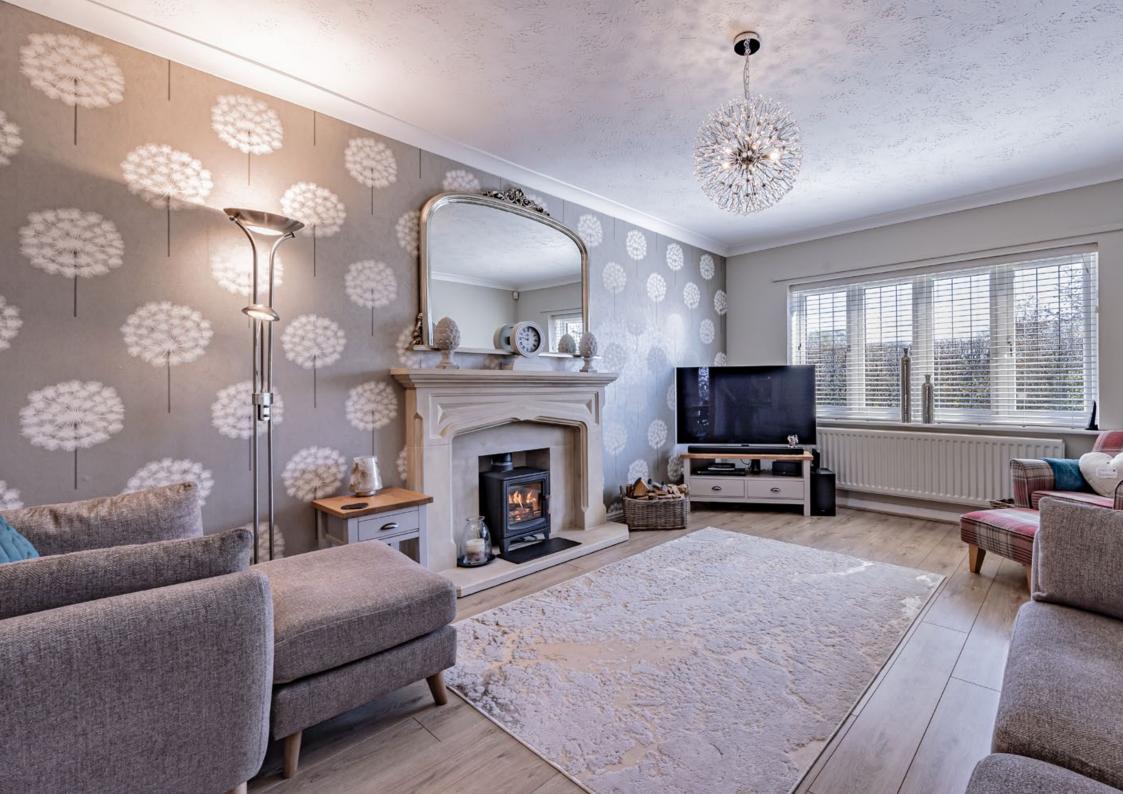

### HOMELY COMFORT, EFFORTLESS ELEGANCE

With the homely glow of a wood burner nestled within an elegant fireplace a spacious lounge creates a hugely enticing place to relax and unwind. An expansive wall of dandelion clock patterns stretches out behind lending a gentle pop of colour and personality, while timber framed glazed doors slide open to reveal the magnificent design of an open plan living space that effortlessly adds that all important wow factor.