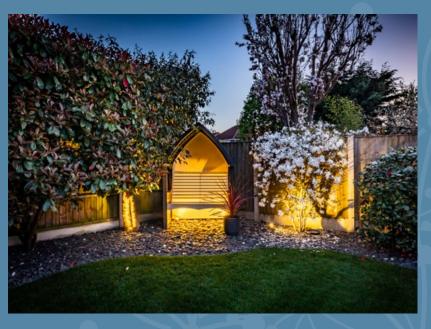

The quintessential blooms of a dwarf magnolia provide an instant focal point and it is easy to see that the large decked terrace in the corner is a wonderful place to enjoy cocktails with friends while you capture the last rays of the day's sunshine. A timber arbour adds a peaceful place to sit in the shade, and another sits to the side of the house providing the perfect spot for a barbeque.