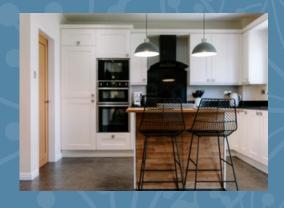

Cleverly delineated by a subtle change in flooring, the first class kitchen area is fully fitted with superior Shaker cabinetry topped with sleek black granite. Integrated appliances include a tower of ovens, an induction hob, fridge freezer and dishwasher, and a duo of pendants illuminates a central island with bar stool seating.