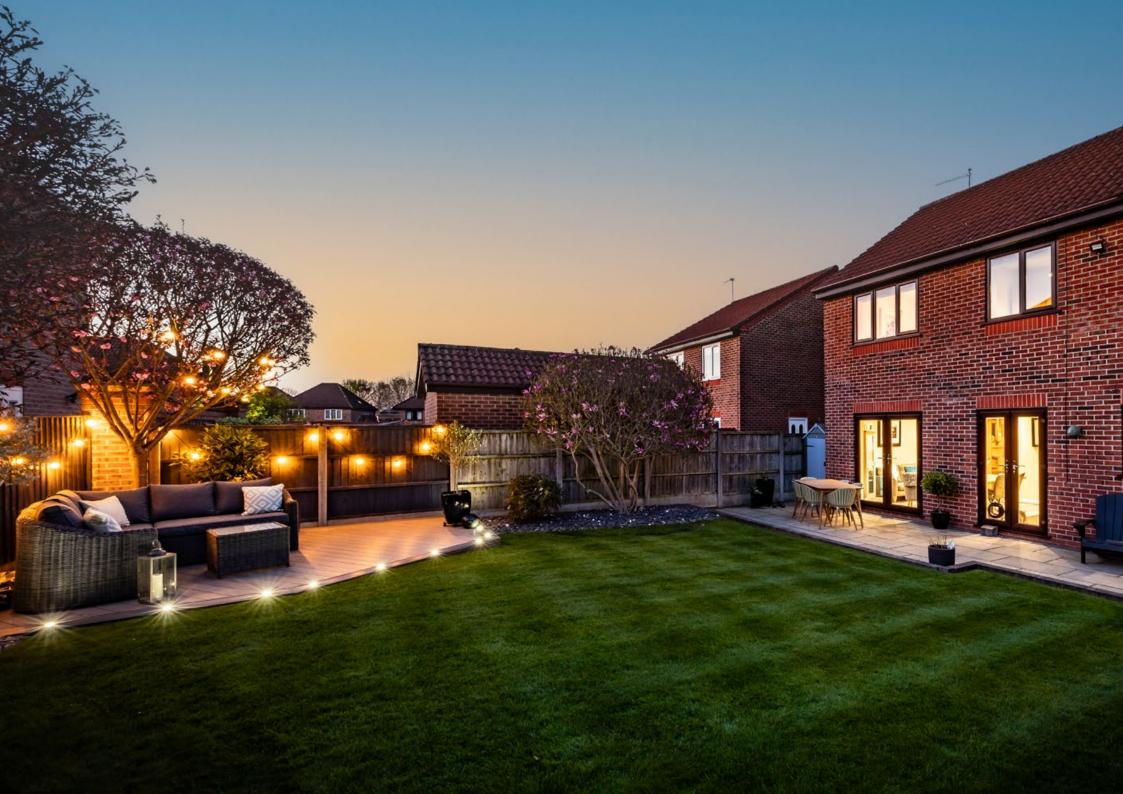

### LUXURY, INSIDE & OUT

Outside, the beautifully designed rear garden complements the house and has a coveted measure of privacy and tranquillity. The French doors of the family/dining areas give you every opportunity to step out onto a brilliantly broad and deep paved patio ideally sized for al fresco dining on grand scale, while an immaculately maintained lawn is bordered by the curves of slate shingle beds planted with mature shrubs and trees.

The quintessential blooms of a dwarf magnolia provide an instant focal point and it is easy to see that the large decked terrace in the corner is a wonderful place to enjoy cocktails with friends while you capture the last rays of the day's sunshine. A timber arbour adds a peaceful place to sit in the shade, and another sits to the side of the house providing the perfect spot for a barbeque.