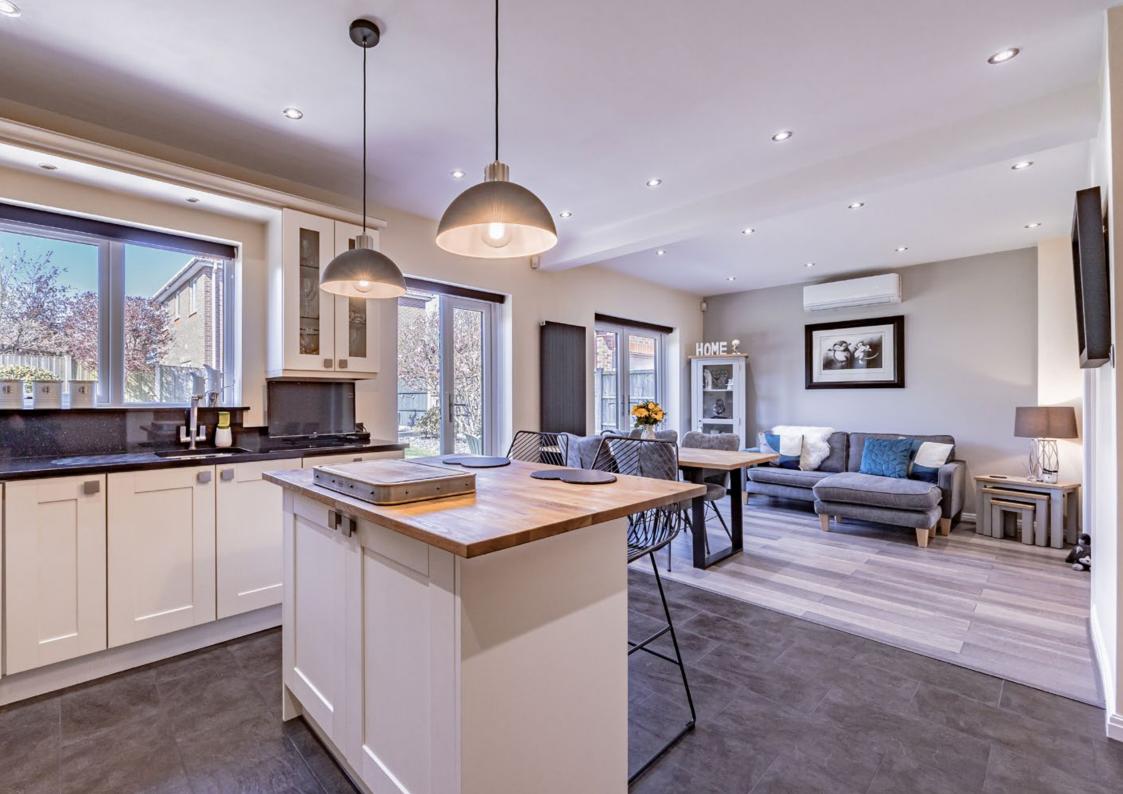

## ENTERTAIN WITH EASE, RELAX IN LUXURY

Reaching out across the full width of the house, it's here that you'll find every reason to spend time together. Twin sets of French doors in the exemplary dining/sitting areas allow the patio outside to play an integral part of daily life, and the interplay with the lounge means that you can have one fabulously flowing space for large family gatherings and celebrations.

Cleverly delineated by a subtle change in flooring, the first class kitchen area is fully fitted with superior Shaker cabinetry topped with sleek black granite. Integrated appliances include a tower of ovens, an induction hob, fridge freezer and dishwasher, and a duo of pendants illuminates a central island with bar stool seating.