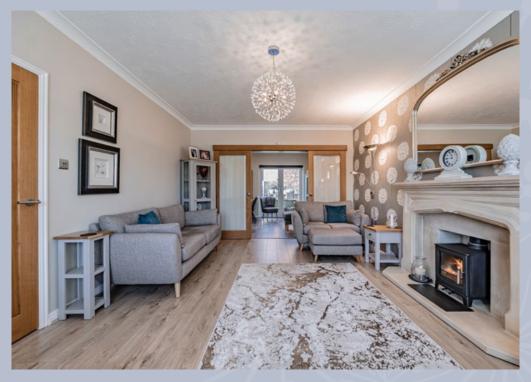

### HOMELY COMFORT, EFFORTLESS ELEGANCE

With the homely glow of a wood burner nestled within an elegant fireplace a spacious lounge creates a hugely enticing place to relax and unwind. An expansive wall of dandelion clock patterns stretches out behind lending a gentle pop of colour and personality, while timber framed glazed doors slide open to reveal the magnificent design of an open plan living space that effortlessly adds that all important wow factor.