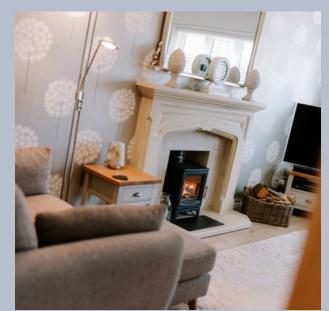

### HOMELY COMFORT, EFFORTLESS ELEGANCE

With the homely glow of a wood burner nestled within an elegant fireplace a spacious lounge creates a hugely enticing place to relax and unwind. An expansive wall of dandelion clock patterns stretches out behind lending a gentle pop of colour and personality, while timber framed glazed doors slide open to reveal the magnificent design of an open plan living space that effortlessly adds that all important wow factor.