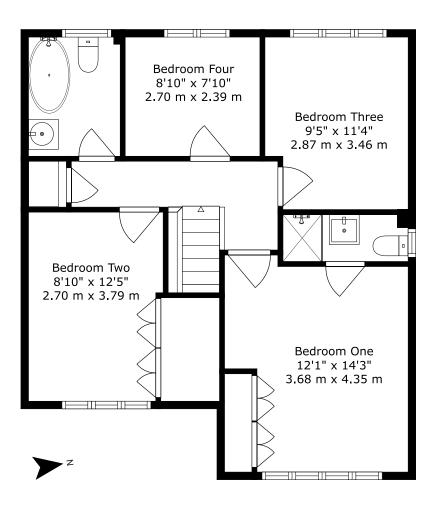

At the front of the property a double width private driveway and detached garage provide off-road parking to several vehicles.

TOTAL: 1609 Sq.ft - 150 m<sup>2</sup>

> Ground Floor: 955 Sq.ft - 89 m<sup>2</sup>

> First Floor: 654 Sq.ft - 61 m<sup>2</sup>

FOR ILLUSTRATIVE PURPOSES ONLY - NOT TO SCALE The position & size of doors, windows, appliances and other features are approximate only.

**GROUND FLOOR** 

FIRST FLOOR