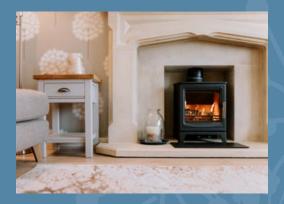

### HOMELY COMFORT, EFFORTLESS ELEGANCE

With the homely glow of a wood burner nestled within an elegant fireplace a spacious lounge creates a hugely enticing place to relax and unwind. An expansive wall of dandelion clock patterns stretches out behind lending a gentle pop of colour and personality, while timber framed glazed doors slide open to reveal the magnificent design of an open plan living space that effortlessly adds that all important wow factor.