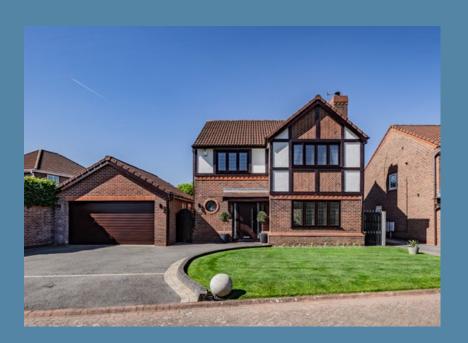

A manicured lawn and double width driveway instantly engender a cherished level of distance from the world outside, with a completely open outlook over the front of the property this lends an excellent introduction to a handsome façade.

At the front of the property a double width private driveway and detached garage provide off-road parking to several vehicles.

TOTAL: 1609 Sq.ft - 150 m<sup>2</sup>

> Ground Floor: 955 Sq.ft - 89 m<sup>2</sup>