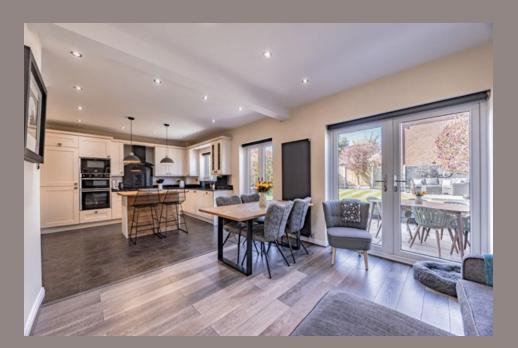

## ENTERTAIN WITH EASE, RELAX IN LUXURY

Reaching out across the full width of the house, it's here that you'll find every reason to spend time together. Twin sets of French doors in the exemplary dining/sitting areas allow the patio outside to play an integral part of daily life, and the interplay with the lounge means that you can have one fabulously flowing space for large family gatherings and celebrations.

Cleverly delineated by a subtle change in flooring, the first class kitchen area is fully fitted with superior Shaker cabinetry topped with sleek black granite. Integrated appliances include a tower of ovens, an induction hob, fridge freezer and dishwasher, and a duo of pendants illuminates a central island with bar stool seating.