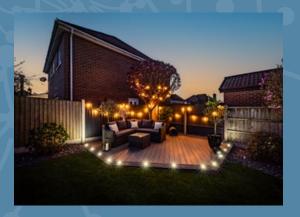

### LUXURY, INSIDE & OUT

Outside, the beautifully designed rear garden complements the house and has a coveted measure of privacy and tranquillity. The French doors of the family/dining areas give you every opportunity to step out onto a brilliantly broad and deep paved patio ideally sized for al fresco dining on grand scale, while an immaculately maintained lawn is bordered by the curves of slate shingle beds planted with mature shrubs and trees.

The quintessential blooms of a dwarf magnolia provide an instant focal point and it is easy to see that the large decked terrace in the corner is a wonderful place to enjoy cocktails with friends while you capture the last rays of the day's sunshine. A timber arbour adds a peaceful place to sit in the shade, and another sits to the side of the house providing the perfect spot for a barbeque.