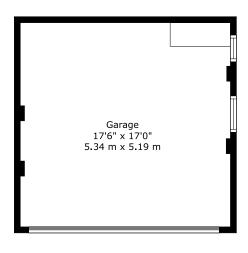

At the front of the property a double width private driveway and detached garage provide off-road parking to several vehicles.

TOTAL: 1609 Sq.ft - 150 m<sup>2</sup>

> Ground Floor: 955 Sq.ft - 89 m<sup>2</sup>

> First Floor: 654 Sq.ft - 61 m<sup>2</sup>

FOR ILLUSTRATIVE PURPOSES ONLY - NOT TO SCALE The position & size of doors, windows, appliances and other features are approximate only.

**GROUND FLOOR** 

FIRST FLOOR