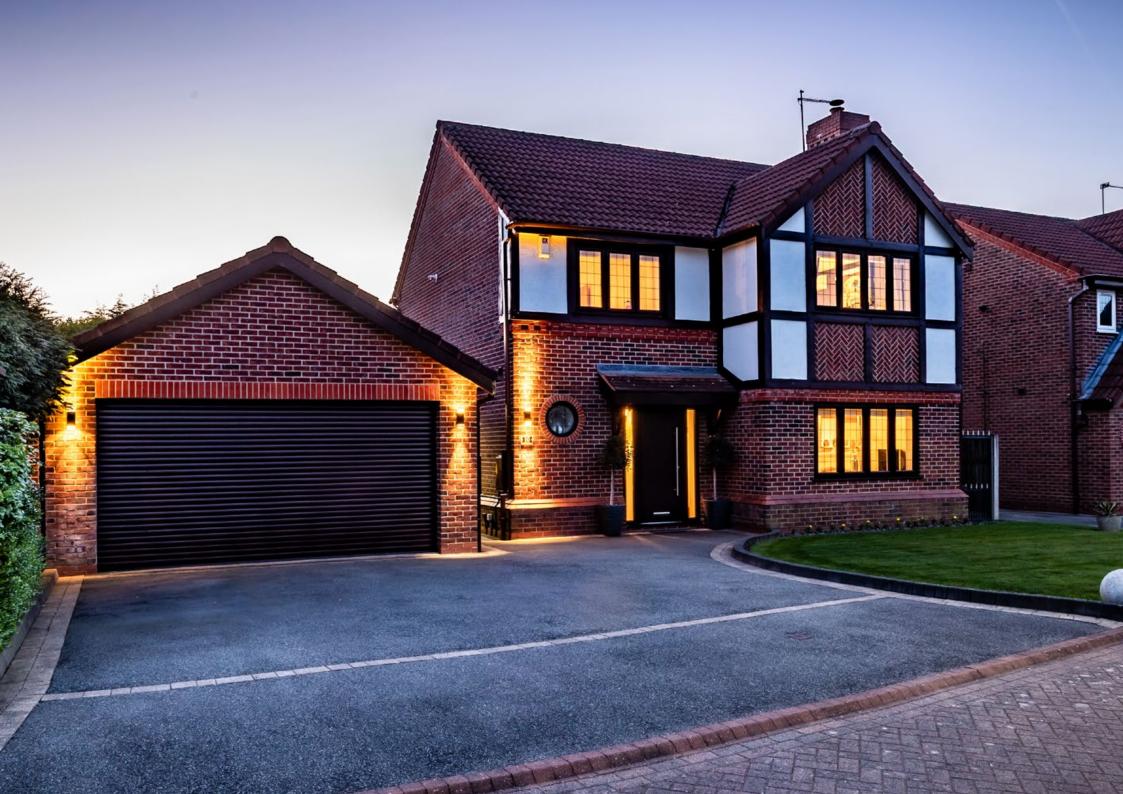

### INTRODUCING

Prestigious detached property in a prized position within the Kingsmead development.

Immaculately styled and opening onto equally impressive, landscaped gardens, this luxury residence sits peacefully tucked away to the rear of a rarely available brick paved cul de sac. Tastefully refined and with the added advantage of a detached garage, its prodigious layout is equally suited for a growing family or those who love to entertain.

A manicured lawn and double width driveway instantly engender a cherished level of distance from the world outside, with a completely open outlook over the front of the property this lends an excellent introduction to a handsome façade.

At the front of the property a double width private driveway and detached garage provide off-road parking to several vehicles.

TOTAL: 1609 Sq.ft - 150 m<sup>2</sup>

> Ground Floor: 955 Sq.ft - 89 m<sup>2</sup>