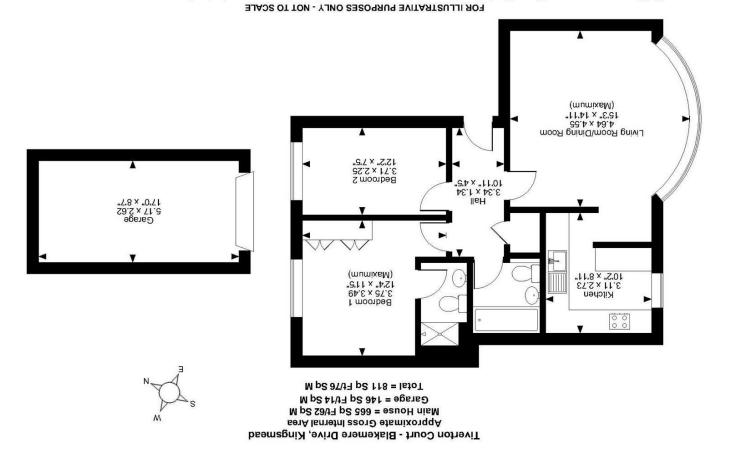

 $\ensuremath{\odot}$  chouse. Unauthorised reproduction prohibited. Drawing ref. dig/8615287/NGS

The position & size of doors, windows, appliances and other features are approximate only.

The apartment boasts a tranquil setting overlooking private gardens enclosed by mature trees, providing a peaceful retreat from the hustle and bustle of everyday life. Stepping inside the apartment you are welcomed by the spacious hallway which leads to all rooms. To your left, the perfectly positioned open-plan lounge/dining room/ kitchen area has modern neutral décor and is the perfect setting for entertaining guests or simply relaxing and enjoying the privacy and charm of the beautifully maintained garden via the attractive bay window.

To the right of the hallway are two double bedrooms, both decorated in stylish neutral tones, the master bedroom has fitted wardrobes and an en suite shower room which has been re-styled and now has a contemporary white suite. The master bathroom has also been re-designed and is now fitted with a contemporary white suite and a shower over the bath. Outside the property has the unusual benefit of a garage and allocated parking space. Tiverton Court is centrally positioned within Kingsmead and is walking distance to all of the shops and amenities on offer and also the Primary School. Just a short stroll away you can enjoy walks along the River Weaver.