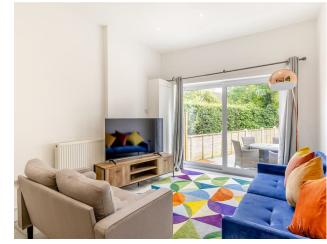

E: sales@jlordandco.com E: 01606 351133

457-459 London Road, Davenham, Cheshire, CW9 8NH www.jlordandco.com

Asking Price £270,000 Upon entering the property, you are greeted by a bright and pleasant hallway providing entrance into the lounge which has a delightful aspect overlooking St John's Church. The hallway then leads down to a thoughtfully extended and unexpectedly spacious kitchen/dining/family room which offers plenty of room for a good-size dining table as well as a further seating/lounge area which overlooks the charming south facing rear garden. The kitchen offers plenty of storage options in the sleek white fitted cupboards and has a range of integrated appliances. On the first floor, there are two generous double bedrooms both with fresh neutral décor and modern wood effect flooring. A recently re-styled shower room with corner shower and modern white suite completes the upstairs accommodation.

This surprisingly spacious extended home offers a comfortable open plan living space and a layout that maximises functionality. The generous rear garden provides a lovely outdoor seating area and an easy to manage lawn area with a rare south facing position.