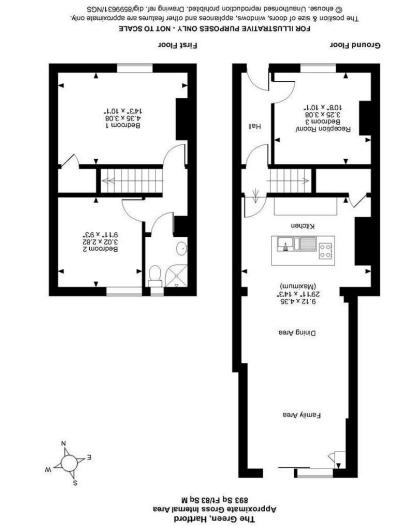

E: sales@jlordandco.com E: 01606 351133

457-459 London Road, Davenham, Cheshire, CW9 8NH www.jlordandco.com

Asking Price £270,000 Upon entering the property, you are greeted by a bright and pleasant hallway providing entrance into the lounge which has a delightful aspect overlooking St John's Church. The hallway then leads down to a thoughtfully extended and unexpectedly spacious kitchen/dining/family room which offers plenty of room for a good-size dining table as well as a further seating/lounge area which overlooks the charming south facing rear garden. The kitchen offers plenty of storage options in the sleek white fitted cupboards and has a range of integrated appliances. On the first floor, there are two generous double bedrooms both with fresh neutral décor and modern wood effect flooring. A recently re-styled shower room with corner shower and modern white suite completes the upstairs accommodation.

This surprisingly spacious extended home offers a comfortable open plan living space and a layout that maximises functionality. The generous rear garden provides a lovely outdoor seating area and an easy to manage lawn area with a rare south facing position.