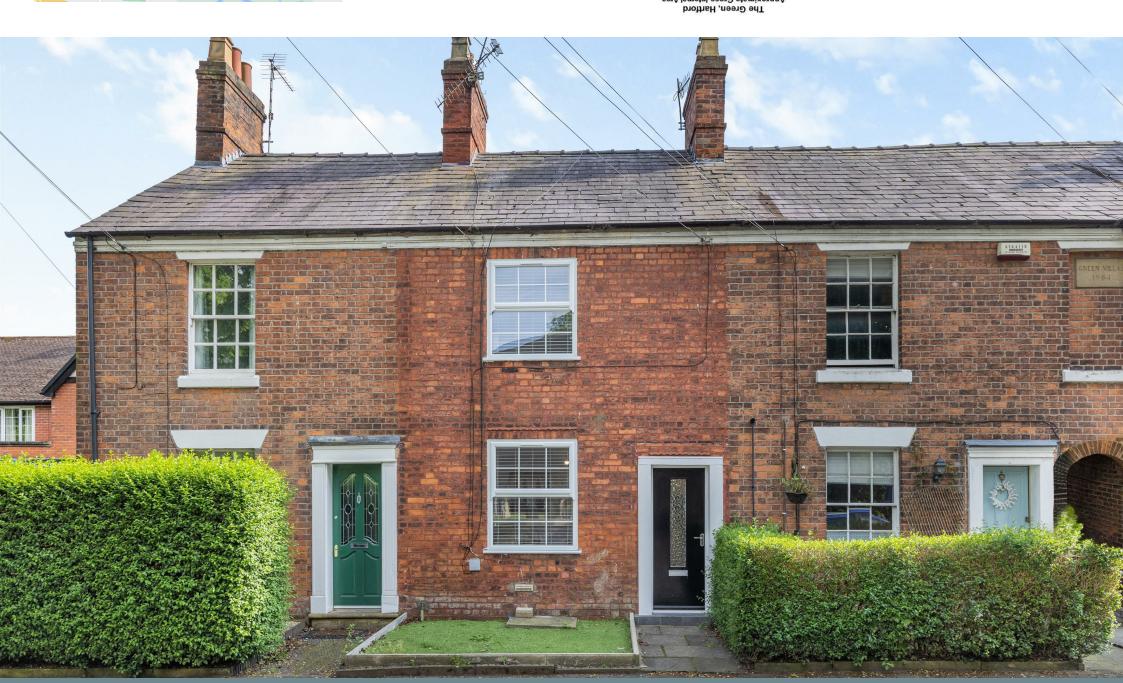

E: sales@jlordandco.com E: 01606 351133

457-459 London Road, Davenham, Cheshire, CW9 8NH www.jlordandco.com

Asking Price £270,000 Upon entering the property, you are greeted by a bright and pleasant hallway providing entrance into the lounge which has a delightful aspect overlooking St John's Church. The hallway then leads down to a thoughtfully extended and unexpectedly spacious kitchen/dining/family room which offers plenty of room for a good-size dining table as well as a further seating/lounge area which overlooks the charming south facing rear garden. The kitchen offers plenty of storage options in the sleek white fitted cupboards and has a range of integrated appliances. On the first floor, there are two generous double bedrooms both with fresh neutral décor and modern wood effect flooring. A recently re-styled shower room with corner shower and modern white suite completes the upstairs accommodation.

This surprisingly spacious extended home offers a comfortable open plan living space and a layout that maximises functionality. The generous rear garden provides a lovely outdoor seating area and an easy to manage lawn area with a rare south facing position.