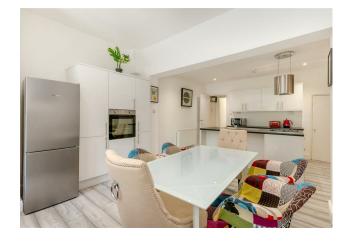

E: sales@jlordandco.com E: 01606 351133

457-459 London Road, Davenham, Cheshire, CW9 8NH www.jlordandco.com

Asking Price £270,000 Upon entering the property, you are greeted by a bright and pleasant hallway providing entrance into the lounge which has a delightful aspect overlooking St John's Church. The hallway then leads down to a thoughtfully extended and unexpectedly spacious kitchen/dining/family room which offers plenty of room for a good-size dining table as well as a further seating/lounge area which overlooks the charming south facing rear garden. The kitchen offers plenty of storage options in the sleek white fitted cupboards and has a range of integrated appliances. On the first floor, there are two generous double bedrooms both with fresh neutral décor and modern wood effect flooring. A recently re-styled shower room with corner shower and modern white suite completes the upstairs accommodation.