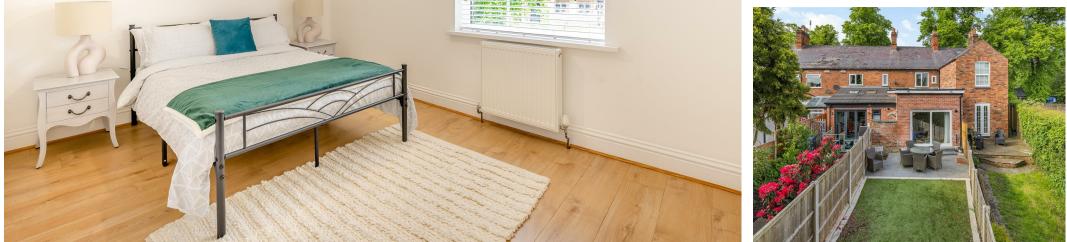

E: sales@jlordandco.com E: 01606 351133

457-459 London Road, Davenham, Cheshire, CW9 8NH www.jlordandco.com

Asking Price £270,000 Upon entering the property, you are greeted by a bright and pleasant hallway providing entrance into the lounge which has a delightful aspect overlooking St John's Church. The hallway then leads down to a thoughtfully extended and unexpectedly spacious kitchen/dining/family room which offers plenty of room for a good-size dining table as well as a further seating/lounge area which overlooks the charming south facing rear garden. The kitchen offers plenty of storage options in the sleek white fitted cupboards and has a range of integrated appliances. On the first floor, there are two generous double bedrooms both with fresh neutral décor and modern wood effect flooring. A recently re-styled shower room with corner shower and modern white suite completes the upstairs accommodation.

This surprisingly spacious extended home offers a comfortable open plan living space and a layout that maximises functionality. The generous rear garden provides a lovely outdoor seating area and an easy to manage lawn area with a rare south facing position.