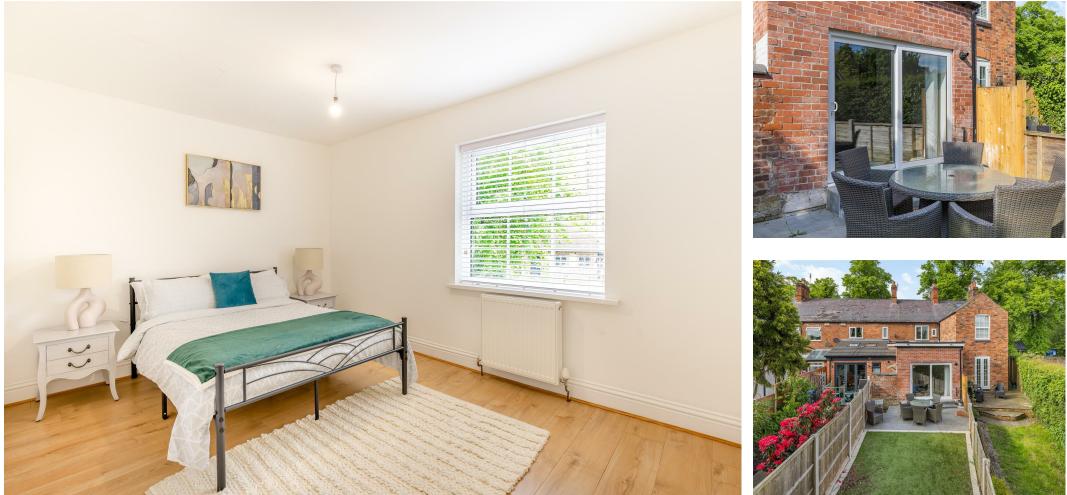

E: sales@jlordandco.com E: 01606 351133

457-459 London Road, Davenham, Cheshire, CW9 8NH www.jlordandco.com

Asking Price £270,000 Upon entering the property, you are greeted by a bright and pleasant hallway providing entrance into the lounge which has a delightful aspect overlooking St John's Church. The hallway then leads down to a thoughtfully extended and unexpectedly spacious kitchen/dining/family room which offers plenty of room for a good-size dining table as well as a further seating/lounge area which overlooks the charming south facing rear garden. The kitchen offers plenty of storage options in the sleek white fitted cupboards and has a range of integrated appliances. On the first floor, there are two generous double bedrooms both with fresh neutral décor and modern wood effect flooring. A recently re-styled shower room with corner shower and modern white suite completes the upstairs accommodation.

This surprisingly spacious extended home offers a comfortable open plan living space and a layout that maximises functionality. The generous rear garden provides a lovely outdoor seating area and an easy to manage lawn area with a rare south facing position.