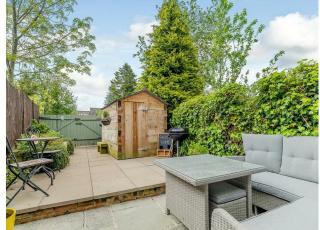

<u>9</u>9

Current Potential

**78** 

(39-54)

England & Wales

Not energy efficient - higher running costs

Located in the heart of Davenham village this beautifully presented property offers charm in abundance. On entering the property you are greeted by a substantial reception room with an ornate central fireplace and wood effect flooring, this leads through to a further substantial dining room which has French style doors that flood the room with natural light and a useful under stairs storage cupboard, the kitchen is fitted with a range of cream Shaker style units perfectly complemented by wood effect work tops and flooring. To the first floor are two excellent size bedrooms both with fresh neutral décor, the master bedroom is positioned to the front and has an over stairs storage cupboard and the second double bedroom enjoys views over the leafy rear aspect, the bathroom completes the first floor accommodation and has a white suite with shower over the bath. To the rear there is an attractive cottage garden which is paved for low maintenance and has raised flower beds and a storage shed. Double gates provide access out to the rear.