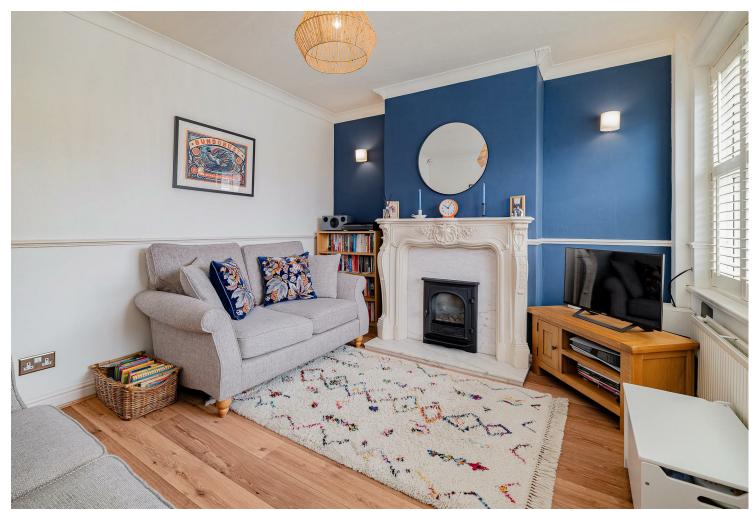

<u>9</u>9

Current Potential

**78** 

(39-54)

England & Wales

Not energy efficient - higher running costs

Located in the heart of Davenham village this beautifully presented property offers charm in abundance. On entering the property you are greeted by a substantial reception room with an ornate central fireplace and wood effect flooring, this leads through to a further substantial dining room which has French style doors that flood the room with natural light and a useful under stairs storage cupboard, the kitchen is fitted with a range of cream Shaker style units perfectly complemented by wood effect work tops and flooring. To the first floor are two excellent size bedrooms both with fresh neutral décor, the master bedroom is positioned to the front and has an over stairs storage cupboard and the second double bedroom enjoys views over the leafy rear aspect, the bathroom completes the first floor accommodation and has a white suite with shower over the bath. To the rear there is an attractive cottage garden which is paved for low maintenance and has raised flower beds and a storage shed. Double gates provide access out to the rear.