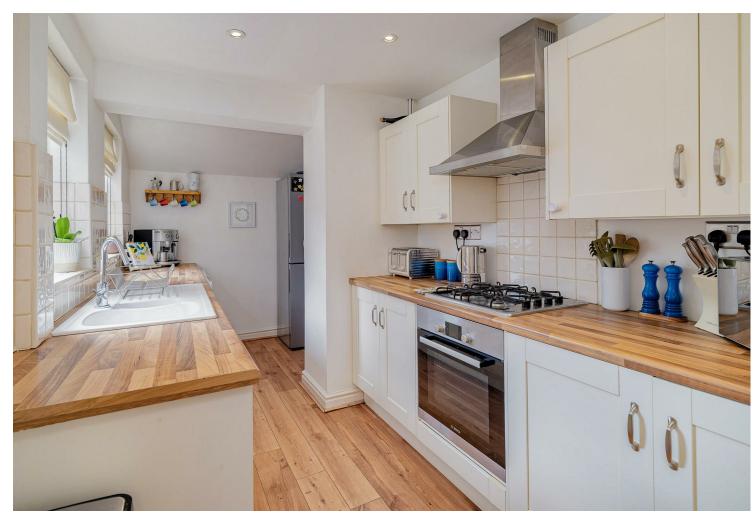

<u>9</u>9

Current Potential

**78** 

(39-54)

England & Wales

Not energy efficient - higher running costs

Located in the heart of Davenham village this beautifully presented property offers charm in abundance. On entering the property you are greeted by a substantial reception room with an ornate central fireplace and wood effect flooring, this leads through to a further substantial dining room which has French style doors that flood the room with natural light and a useful under stairs storage cupboard, the kitchen is fitted with a range of cream Shaker style units perfectly complemented by wood effect work tops and flooring. To the first floor are two excellent size bedrooms both with fresh neutral décor, the master bedroom is positioned to the front and has an over stairs storage cupboard and the second double bedroom enjoys views over the leafy rear aspect, the bathroom completes the first floor accommodation and has a white suite with shower over the bath. To the rear there is an attractive cottage garden which is paved for low maintenance and has raised flower beds and a storage shed. Double gates provide access out to the rear.