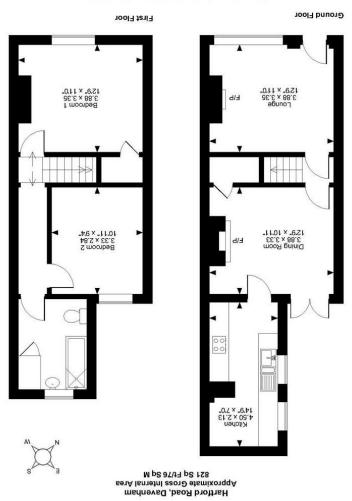

<u>9</u>9

Current Potential

**78** 

(39-54)

England & Wales

Not energy efficient - higher running costs

Located in the heart of Davenham village this beautifully presented property offers charm in abundance. On entering the property you are greeted by a substantial reception room with an ornate central fireplace and wood effect flooring, this leads through to a further substantial dining room which has French style doors that flood the room with natural light and a useful under stairs storage cupboard, the kitchen is fitted with a range of cream Shaker style units perfectly complemented by wood effect work tops and flooring. To the first floor are two excellent size bedrooms both with fresh neutral décor, the master bedroom is positioned to the front and has an over stairs storage cupboard and the second double bedroom enjoys views over the leafy rear aspect, the bathroom completes the first floor accommodation and has a white suite with shower over the bath. To the rear there is an attractive cottage garden which is paved for low maintenance and has raised flower beds and a storage shed. Double gates provide access out to the rear.