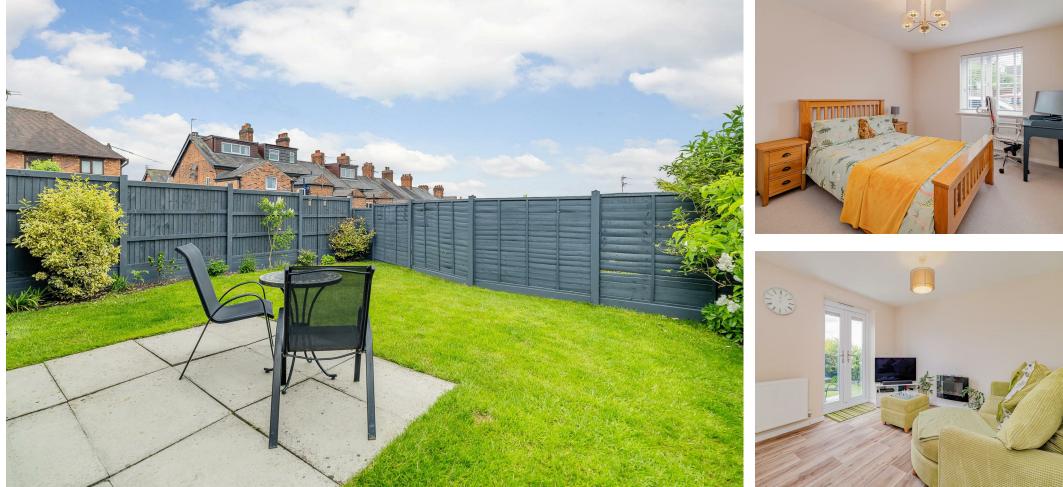

457-459 London Road, Davenham, Cheshire, CW9 8NH www.jlordandco.com

T: 01606 351133 E: sales@jlordandco.com

Asking Price £140,000 This stylish and incredibly well-proportioned two bedroom ground floor apartment has the unusual benefit of a substantial, private garden. Tucked away of the top of Sydney Street, the property has communal parking to the front and accessed around the side of the building. On entering the property you are greeted with a welcoming hallway that leads to a superb open plan lounge/kitchen dining room which has double patio doors that flood the room with natural light and lead out onto the paved patio, perfect for outdoor dining and entertaining. The kitchen is fitted with a range of white gloss units and complemented by wood block effect worktops and modern brick bond tiled splash backs. Off the hallway is the main bathroom which has been recently re-modelled to include a modern white suite finished with chrome fittings and feature tiling to the wall and floor. The substantial master bedroom has two fitted wardrobes and an en suite shower room. The generous second double bedroom has a dual aspect and fresh neutral decor. Outside the property has a superb private garden which is securely fenced to all boundaries and has a good size lawn with well stocked flower beds and a good size paved patio.