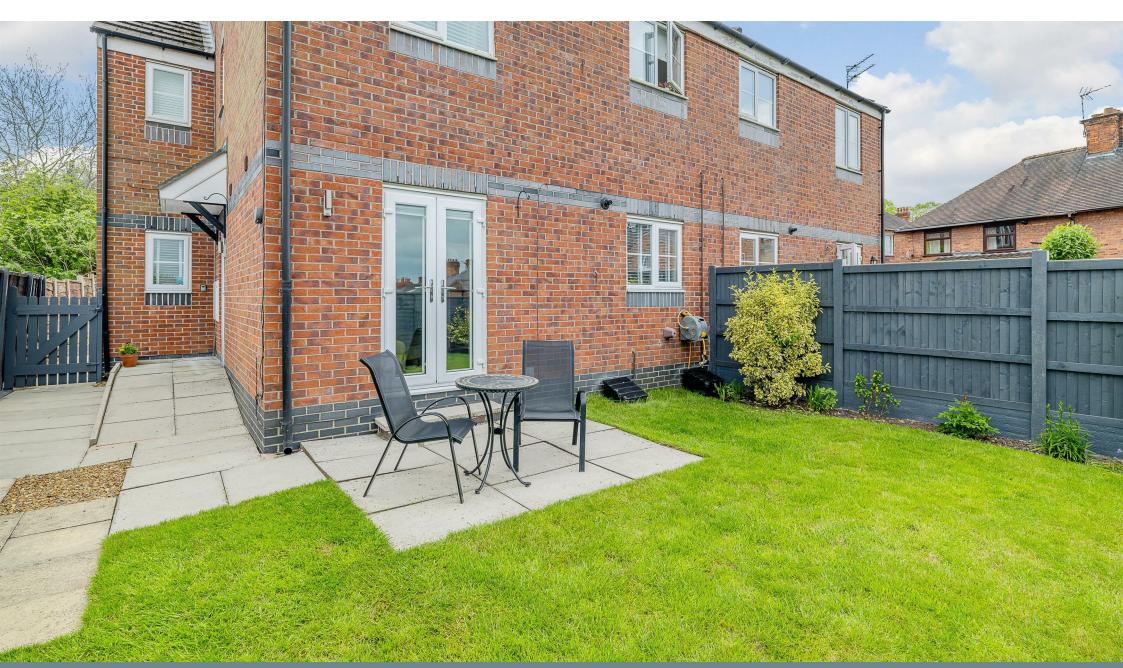

457-459 London Road, Davenham, Cheshire, CW9 8NH www.jlordandco.com

T: 01606 351133 E: sales@jlordandco.com

Asking Price £140,000 This stylish and incredibly well-proportioned two bedroom ground floor apartment has the unusual benefit of a substantial, private garden. Tucked away of the top of Sydney Street, the property has communal parking to the front and accessed around the side of the building. On entering the property you are greeted with a welcoming hallway that leads to a superb open plan lounge/kitchen dining room which has double patio doors that flood the room with natural light and lead out onto the paved patio, perfect for outdoor dining and entertaining. The kitchen is fitted with a range of white gloss units and complemented by wood block effect worktops and modern brick bond tiled splash backs. Off the hallway is the main bathroom which has been recently re-modelled to include a modern white suite finished with chrome fittings and feature tiling to the wall and floor. The substantial master bedroom has two fitted wardrobes and an en suite shower room. The generous second double bedroom has a dual aspect and fresh neutral decor. Outside the property has a superb private garden which is securely fenced to all boundaries and has a good size lawn with well stocked flower beds and a good size paved patio.