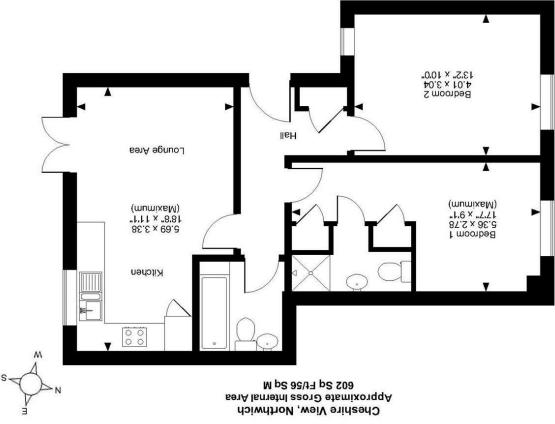

Ground Floor

FOR ILLUSTRATIVE PURPOSES ONLY - NOT TO SCALE TO Relation & size of doors, windows, appliances and other features are approximate only. O ehouse. Unauthorised reproduction prohibited. Drawing ref. dig/8596848/GSM