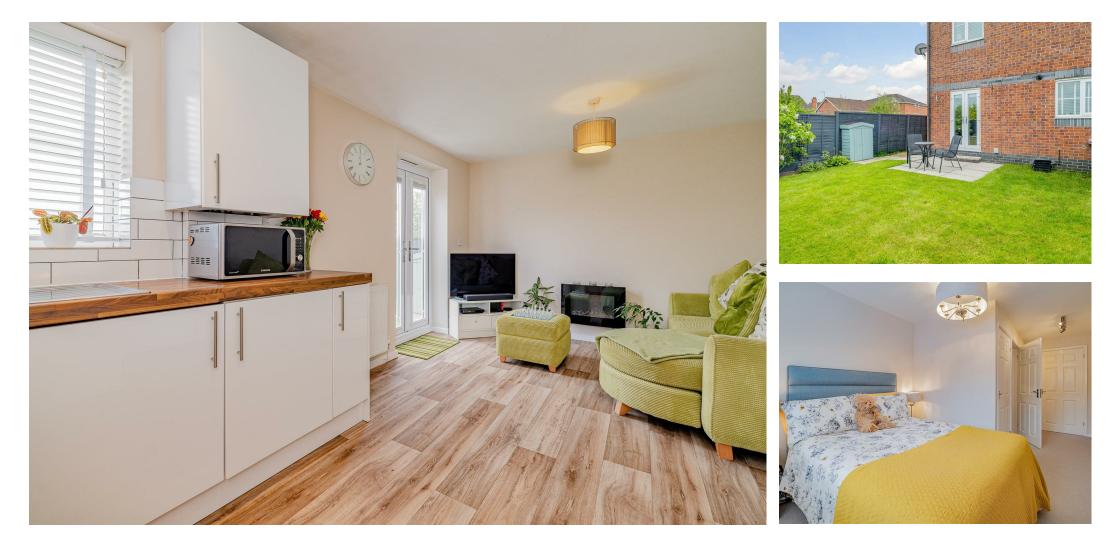

457-459 London Road, Davenham, Cheshire, CW9 8NH www.jlordandco.com

T: 01606 351133 E: sales@jlordandco.com

Asking Price £140,000 This stylish and incredibly well-proportioned two bedroom ground floor apartment has the unusual benefit of a substantial, private garden. Tucked away of the top of Sydney Street, the property has communal parking to the front and accessed around the side of the building. On entering the property you are greeted with a welcoming hallway that leads to a superb open plan lounge/kitchen dining room which has double patio doors that flood the room with natural light and lead out onto the paved patio, perfect for outdoor dining and entertaining. The kitchen is fitted with a range of white gloss units and complemented by wood block effect worktops and modern brick bond tiled splash backs. Off the hallway is the main bathroom which has been recently re-modelled to include a modern white suite finished with chrome fittings and feature tiling to the wall and floor. The substantial master bedroom has two fitted wardrobes and an en suite shower room. The generous second double bedroom has a dual aspect and fresh neutral decor. Outside the property has a superb private garden which is securely fenced to all boundaries and has a good size lawn with well stocked flower beds and a good size paved patio.