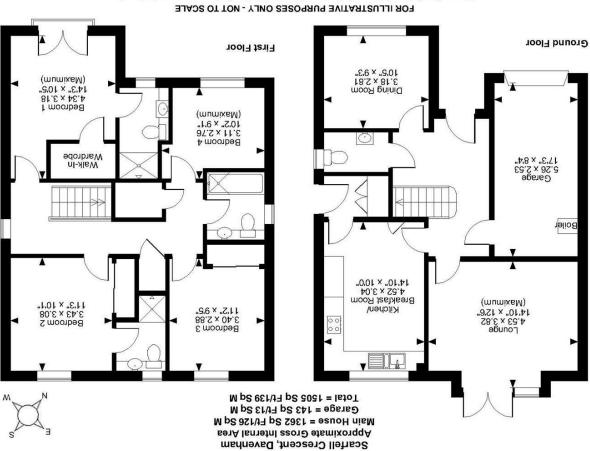

14 Scarfell Crescent

Davenham

Northwich Cheshire CW9 8XD

© ehouse. Unauthorised reproduction prohibited. Drawing ref. dig/855889/SHU The position & size of doors, windows, appliances and other features are approximate only.