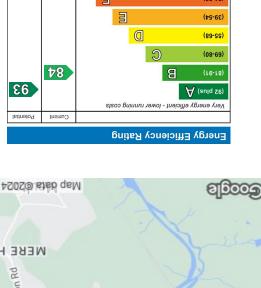

14 Scarfell Crescent

Davenham

Northwich Cheshire CW9 8XD











© ehouse. Unauthorised reproduction prohibited. Drawing ref. dig/855889/SHU The position & size of doors, windows, appliances and other features are approximate only.

Tax bands are given as a guide only and should be checked and confirmed by your Solicitor prior to exchange of contracts. floorplans and distances referred to are given as a guide only and should not be relied upon for the purchase of carpets or any other fixtures or fittings. Council contract. We have not carried out a structural survey and the services, appliances and specific fittings have not been tested. All photographs, measurements, We have prepared these sales particulars as a general guide to give a broad description of the property. They are not intended to constitute part of an offer or

£420,000

property a