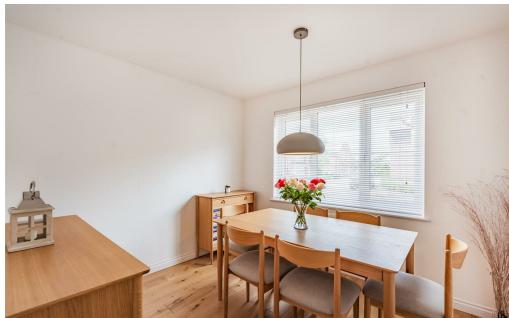

£420,000

property also boasts a separate dining room, offering a designated area for formal bedrooms. dining or casual family gatherings.

Located enjoying views of the rear garden the generous and well-appointed kitchen garage, which can also be accessed from inside the property, and a well maintained is equipped with integrated fixtures and fittings including; fridge freezer, oven, garden. To the rear is an excellent size landscaped garden which enjoys several microwave, dishwasher and induction hob. The kitchen has a contemporary theme seating areas from which to dine al fresco or relax and enjoy the sunshine. with white high gloss units complemented by grey work tops and wood flooring. Additionally, there is a utility room offering convenient laundry facilities and extra storage space and a downstairs cloakroom/w.c.