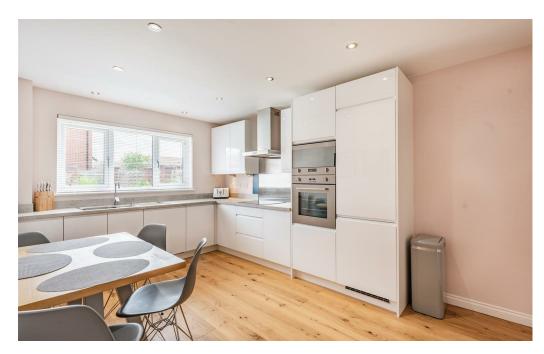

£420,000

property also boasts a separate dining room, offering a designated area for formal bedrooms. dining or casual family gatherings.

Located enjoying views of the rear garden the generous and well-appointed kitchen garage, which can also be accessed from inside the property, and a well maintained is equipped with integrated fixtures and fittings including; fridge freezer, oven, garden. To the rear is an excellent size landscaped garden which enjoys several microwave, dishwasher and induction hob. The kitchen has a contemporary theme seating areas from which to dine al fresco or relax and enjoy the sunshine. with white high gloss units complemented by grey work tops and wood flooring. Additionally, there is a utility room offering convenient laundry facilities and extra storage space and a downstairs cloakroom/w.c.