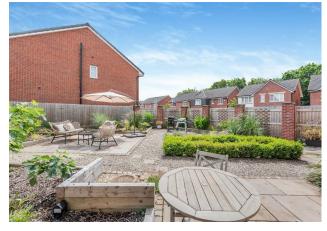

£420,000

property also boasts a separate dining room, offering a designated area for formal bedrooms. dining or casual family gatherings.

Located enjoying views of the rear garden the generous and well-appointed kitchen garage, which can also be accessed from inside the property, and a well maintained is equipped with integrated fixtures and fittings including; fridge freezer, oven, garden. To the rear is an excellent size landscaped garden which enjoys several microwave, dishwasher and induction hob. The kitchen has a contemporary theme seating areas from which to dine al fresco or relax and enjoy the sunshine. with white high gloss units complemented by grey work tops and wood flooring. Additionally, there is a utility room offering convenient laundry facilities and extra storage space and a downstairs cloakroom/w.c.