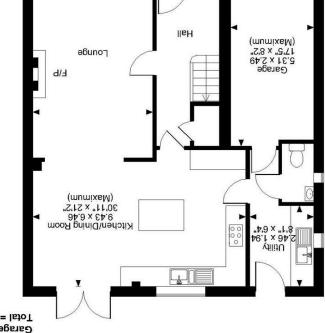

Ground Floor

FOR ILLUSTRATIVE PURPOSES ONLY - NOT TO SCALE The position & size of doors, windows, appliances and other features are approximate only. © ehouse. Unauthorised reproduction prohibited. Drawing ref. dig/8590276/NGS

457-459 London Road, Davenham, Cheshire, <u>CW9 8NH</u> www.jlordandco.com

T: 01606 351133 E: sales@jlordandco.com

17 Registry Close Kingsmead Northwich Cheshire CW9 8UZ

£500,000

This stylish detached property is situated in Kingsmead's most sought after address On the first floor are four spacious bedrooms, the master bedroom has a dressing area and has been thoughtfully re-modelled to provide excellent family living and and recently re-styled en suite shower room that now has a bath and separate shower, entertaining space. A spacious and welcoming entrance hallway leads through to a the guest bedroom also has a en suite shower room and fitted wardrobes, the family stylish open plan space consisting of a generous lounge with a central fireplace and bay window overlooking the pleasant front aspect and a superb kitchen/dining area which drench style shower over the bath. The property is well positioned tucked away on an has a central island surrounded by a range of fitted units providing a variety of storage elevated plot at the top of Registry Close, to the front is a lawn garden with mature options, beautifully complemented by granite work tops and wood effect flooring, the shrubs and plants and a double driveway leading to an integral single garage, to the rear dining area provides ample space for a good size family dining table and has double doors that flood the open plan space with natural light. A utility room and downstairs and decked seating area surrounded by a selection of attractive mature plants and cloakroom complete the downstairs accommodation.

bathroom has been recently modernised and has a contemporary white suite with a is a fully enclosed garden that enjoys a good degree of privacy and has a paved terrace shrubs.