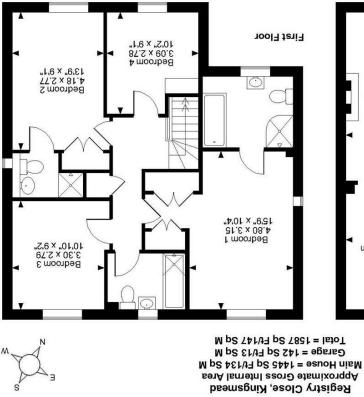

Ground Floor

FOR ILLUSTRATIVE PURPOSES ONLY - NOT TO SCALE The position & size of doors, windows, appliances and other features are approximate only. © ehouse. Unauthorised reproduction prohibited. Drawing ref. dig/8590276/NGS

457-459 London Road, Davenham, Cheshire, <u>CW9 8NH</u> www.jlordandco.com

T: 01606 351133 E: sales@jlordandco.com

17 Registry Close Kingsmead Northwich Cheshire CW9 8UZ

£500,000

This stylish detached property is situated in Kingsmead's most sought after address On the first floor are four spacious bedrooms, the master bedroom has a dressing area and has been thoughtfully re-modelled to provide excellent family living and and recently re-styled en suite shower room that now has a bath and separate shower, entertaining space. A spacious and welcoming entrance hallway leads through to a the guest bedroom also has a en suite shower room and fitted wardrobes, the family stylish open plan space consisting of a generous lounge with a central fireplace and bay window overlooking the pleasant front aspect and a superb kitchen/dining area which drench style shower over the bath. The property is well positioned tucked away on an has a central island surrounded by a range of fitted units providing a variety of storage elevated plot at the top of Registry Close, to the front is a lawn garden with mature options, beautifully complemented by granite work tops and wood effect flooring, the shrubs and plants and a double driveway leading to an integral single garage, to the rear dining area provides ample space for a good size family dining table and has double doors that flood the open plan space with natural light. A utility room and downstairs and decked seating area surrounded by a selection of attractive mature plants and cloakroom complete the downstairs accommodation.

bathroom has been recently modernised and has a contemporary white suite with a is a fully enclosed garden that enjoys a good degree of privacy and has a paved terrace shrubs.