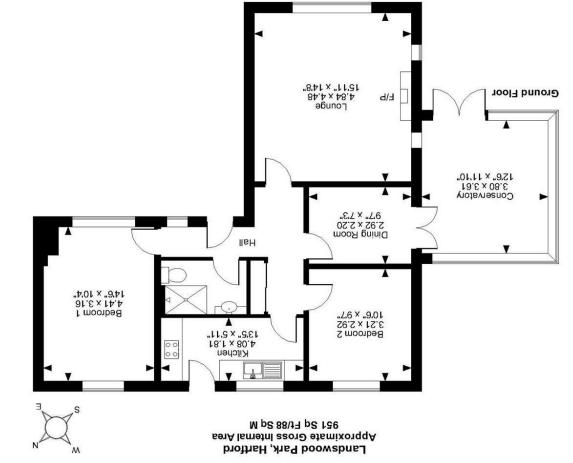

© ehouse. Unauthorised reproduction prohibited. Drawing ref. dig/8585178/NGS The position & size of doors, windows, appliances and other features are approximate only. FOR ILLUSTRATIVE PURPOSES ONLY - NOT TO SCALE

moo.oobnsbrolj.www 457-459 London Road, Davenham, Cheshire, CW9 8NH

E: sales@jlordandco.com L: 01606 351133

2002/91/EC

2a Landswood Park Hartford Northwich Cheshire CW8 INF

2 Ð 3

£330,000

This perfectly positioned detached bungalow is set back from the road on an extremely private plot. On approach you are greeted by an extensive driveway providing parking for several cars. The internal accommodation has a practical layout with a spacious central hallway giving access to all rooms and having a useful built in storage cupboard. The generous lounge has three windows that flood the room with natural light and a cosy central electric fire, next door to this is a second reception room which leads through into a good size conservatory, these rooms provide flexible living and dining space. The kitchen is positioned overlooking the rear garden has a range of modern cream Shaker style units complemented by butcher block wood effect worktops, there is an integrated electric oven and hob and space for a washing machine and fridge/freezer. There are two excellent size bedrooms, the master bedroom has a pleasant dual aspect over both gardens. The bathroom has a modern white suite consisting of w.c, wash basin with vanity storage and a separate shower cubicle. Outside the property is surrounded by gardens with a paved and stoned patio area and a wonderful selection of mature trees and shrubs.