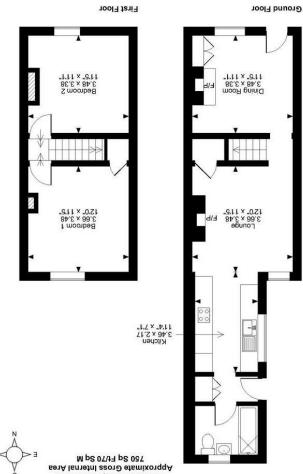

FOR ILLUSTRATIVE PURPOSES ONLY - NOT TO SCALE

The position & size of doors, windows, appliances and other features are approximate only. © ehouse. Unauthorsed reproduction prohibited. Drawing ref. dig/8588829/NCS