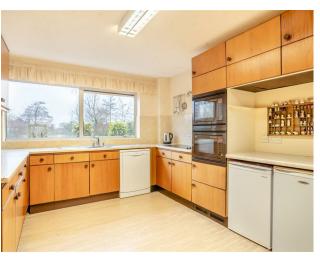

A (sulq Se)

Not energy efficient - higher running costs

3

2

В

This substantial detached property is located on a superb plot tucked away at the end of a cul de sac and is surrounded by extensive lawn gardens. On entering the property you are greeted by a spacious and welcoming entrance hallway with a turned staircase leading to the first floor. The generous 25ft lounge has a delightful dual aspect, to the rear are sliding doors offering views of the private rear garden and to the front a large window which together flood the room with natural light. The dining room is perfectly positioned, in between the lounge and kitchen. A utility room and downstairs w.c complete the ground floor accommodation. The first floor offers four double bedrooms all with fitted wardrobes, the master having an en suite bath room and a family shower room. The property is in need of modernisation throughout and is offered for sale with no onward chain.