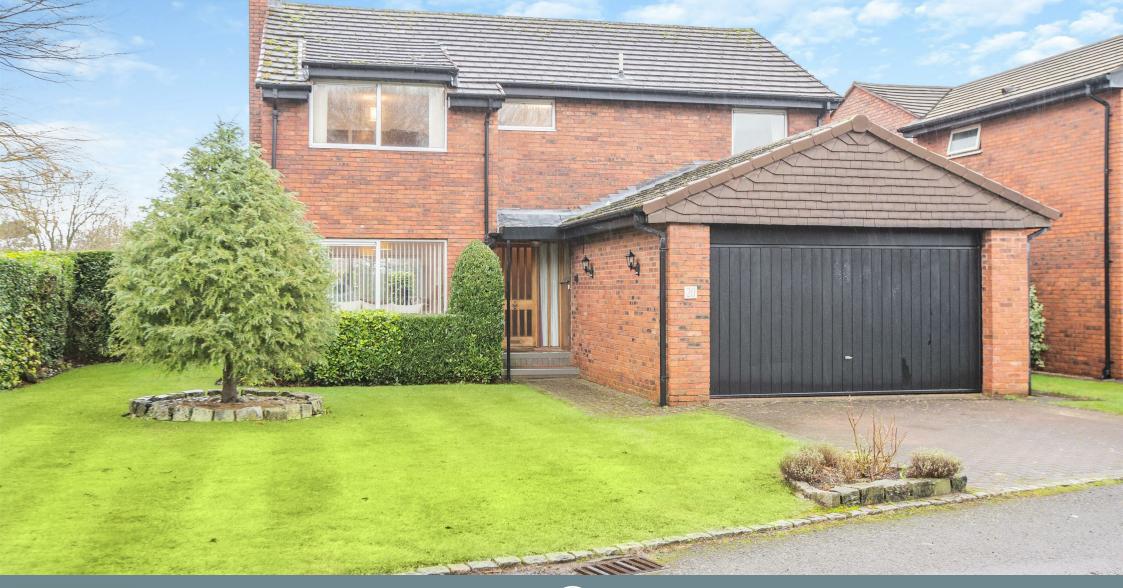

A (sulq Se)

Not energy efficient - higher running costs

3

2

В

This substantial detached property is located on a superb plot tucked away at the end of a cul de sac and is surrounded by extensive lawn gardens. On entering the property you are greeted by a spacious and welcoming entrance hallway with a turned staircase leading to the first floor. The generous 25ft lounge has a delightful dual aspect, to the rear are sliding doors offering views of the private rear garden and to the front a large window which together flood the room with natural light. The dining room is perfectly positioned, in between the lounge and kitchen. A utility room and downstairs w.c complete the ground floor accommodation. The first floor offers four double bedrooms all with fitted wardrobes, the master having an en suite bath room and a family shower room. The property is in need of modernisation throughout and is offered for sale with no onward chain.