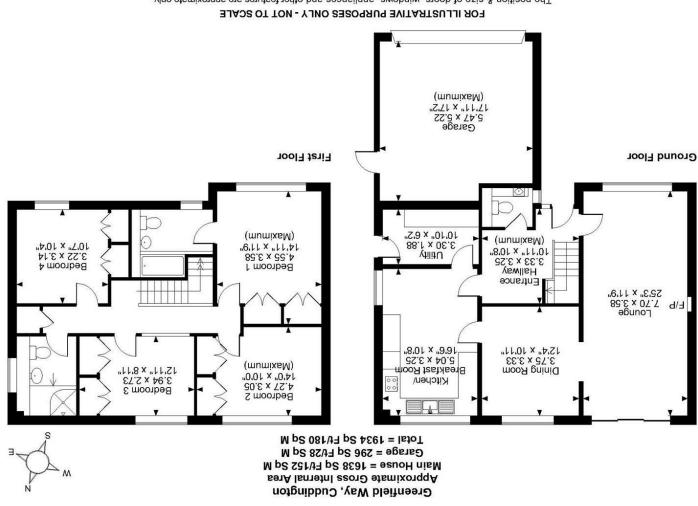

A (sulq Se)

Not energy efficient - higher running costs

3

2

В

This substantial detached property is located on a superb plot tucked away at the end of a cul de sac and is surrounded by extensive lawn gardens. On entering the property you are greeted by a spacious and welcoming entrance hallway with a turned staircase leading to the first floor. The generous 25ft lounge has a delightful dual aspect, to the rear are sliding doors offering views of the private rear garden and to the front a large window which together flood the room with natural light. The dining room is perfectly positioned, in between the lounge and kitchen. A utility room and downstairs w.c complete the ground floor accommodation. The first floor offers four double bedrooms all with fitted wardrobes, the master having an en suite bath room and a family shower room. The property is in need of modernisation throughout and is offered for sale with no onward chain.