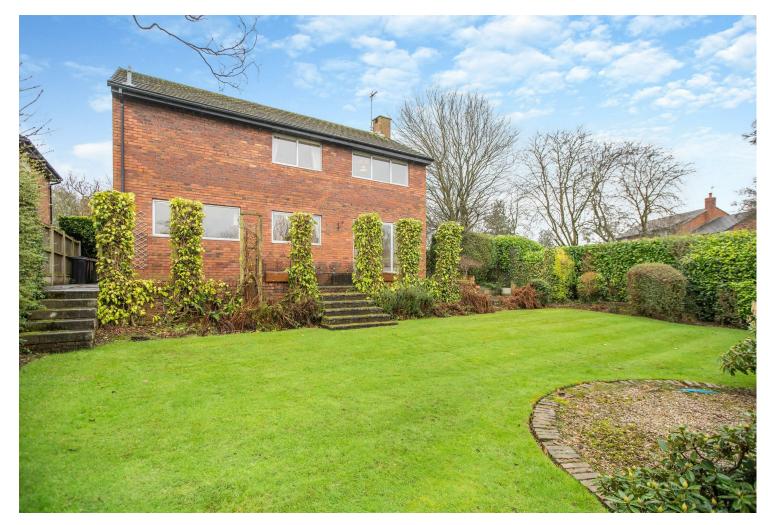

A (sulq Se)

Not energy efficient - higher running costs

3

2

В

This substantial detached property is located on a superb plot tucked away at the end of a cul de sac and is surrounded by extensive lawn gardens. On entering the property you are greeted by a spacious and welcoming entrance hallway with a turned staircase leading to the first floor. The generous 25ft lounge has a delightful dual aspect, to the rear are sliding doors offering views of the private rear garden and to the front a large window which together flood the room with natural light. The dining room is perfectly positioned, in between the lounge and kitchen. A utility room and downstairs w.c complete the ground floor accommodation. The first floor offers four double bedrooms all with fitted wardrobes, the master having an en suite bath room and a family shower room. The property is in need of modernisation throughout and is offered for sale with no onward chain.